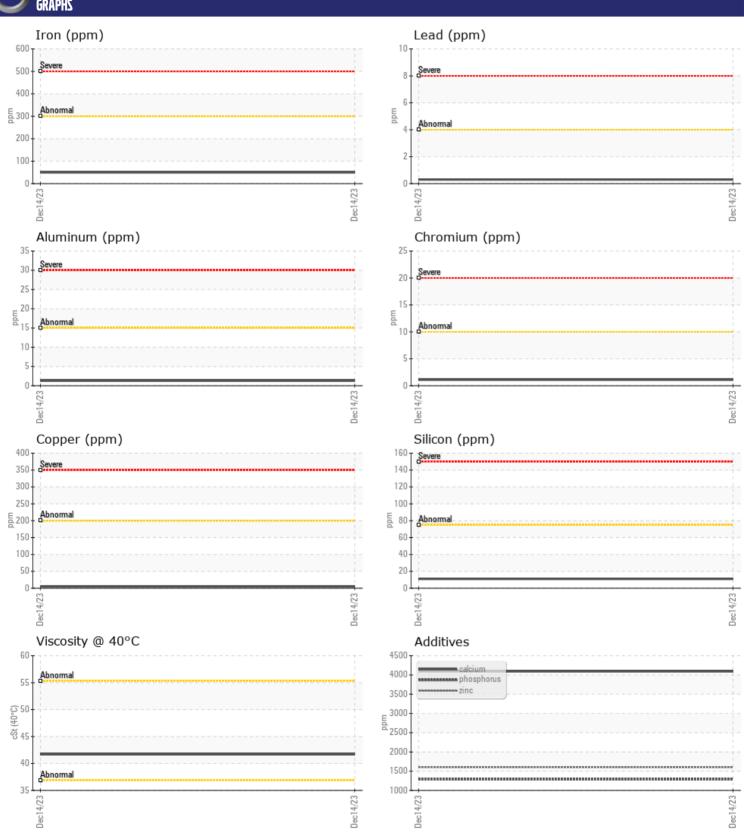

### Diagnosis

Resample at the next service interval to monitor. All component wear rates are normal. There is no indication of any contamination in the oil. The condition of the oil is acceptable for the time in service.