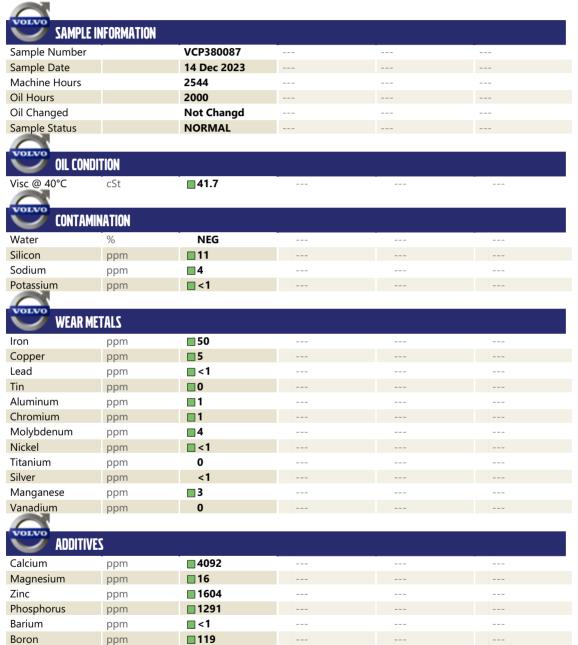

## **CONSTRUCTION EQUIPMENT**

TOWN OF OAKVILLE 8000387798 VOLVO L90H 15727 - FRONT A

 Sample No:
 VCP380087

 Oil Type:
 VOLVO WB 102

 Job No:
 8000387798

### Diagnosis

Resample at the next service interval to monitor. All component wear rates are normal. There is no indication of any contamination in the oil. The condition of the oil is acceptable for the time in service.