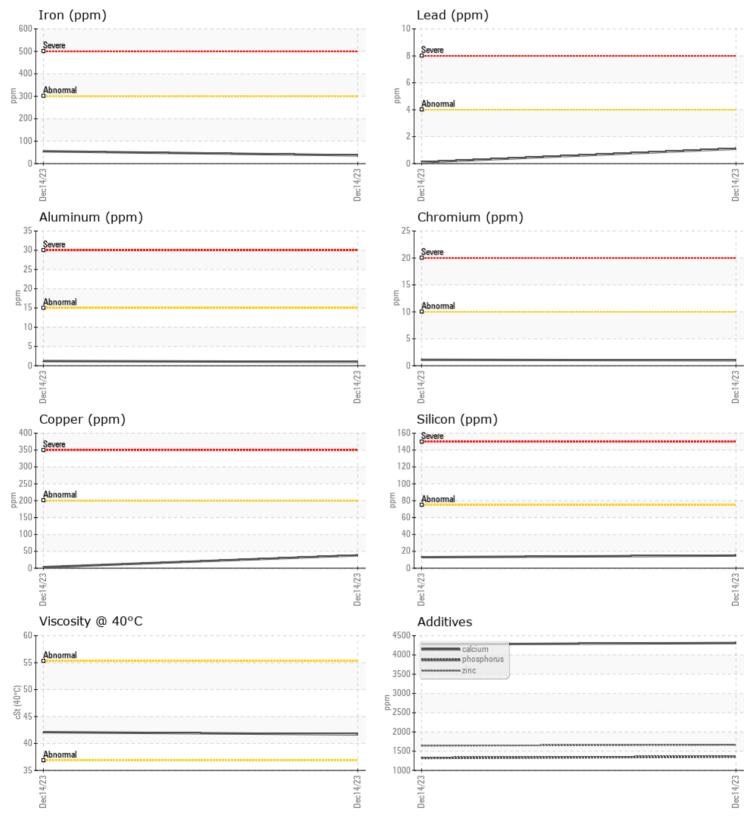

## SAMPLE INFORMATION

|               |          | ·           |             |          |
|---------------|----------|-------------|-------------|----------|
| Sample Number |          | VCP392146   | VCP380088   | <br>     |
| Sample Date   |          | 14 Dec 2023 | 14 Dec 2023 | <br>     |
| Machine Hours |          | 2223        | 2223        | <br>     |
| Oil Hours     |          | 2000        | 2000        | <br>     |
| Oil Changed   |          | Not Changd  | Not Changd  | <br>     |
| Sample Status |          | NORMAL      | NORMAL      | <br>     |
|               |          |             |             |          |
| VOLVO         |          |             |             |          |
| V OIL CON     |          |             |             | <br>     |
| Visc @ 40°C   | cSt      | <b>41.7</b> | 42.1        | <br>     |
|               |          |             |             |          |
|               | MINATION |             |             |          |
|               |          |             | NEC         | <u>.</u> |
| Water         | %        | NEG         | NEG         | <br>     |
| Silicon       | ppm      | 13          | 15          | <br>     |
| Sodium        | ppm      | 3           | 3           | <br>     |
| Potassium     | ppm      | 0           | 0           | <br>     |
| VOLVO         |          |             |             |          |
| WEAR N        | IETALS   |             |             |          |
| Iron          | ppm      | 55          | 37          | <br>     |
| Copper        | ppm      | 3           | 38          | <br>     |
| Lead          | ppm      | <1          | 1           | <br>     |
| Tin           | ppm      | 0           | 3           | <br>     |
| Aluminum      | ppm      | 1           | 1           | <br>     |
| Chromium      | ppm      | <b>1</b>    | 1           | <br>     |
| Molybdenum    | ppm      | 3           | <1          | <br>     |
| Nickel        | ppm      | <br><1      | <1          | <br>     |
| Titanium      | ppm      | 0           | 0           | <br>     |
| Silver        | ppm      | 0           | <1          | <br>     |
| Manganese     | ppm      | 2           | 2           | <br>     |
| Vanadium      | ppm      | 0           | 0           | <br>     |
|               | pp       |             | 0           |          |

## Diagnosis

Resample at the next service interval to monitor.All component wear rates are normal. There is no indication of any contamination in the oil. The condition of the oil is acceptable for the time in service.

## **CONSTRUCTION EQUIPMENT**

GRAPHS

VOLVO

Report Id: SHEMIS [WCAMIS] 02603592 (Generated: 12/15/2023 15:47:39) Rev: 1

Contact/Location: Janice Cripps - SHEMIS