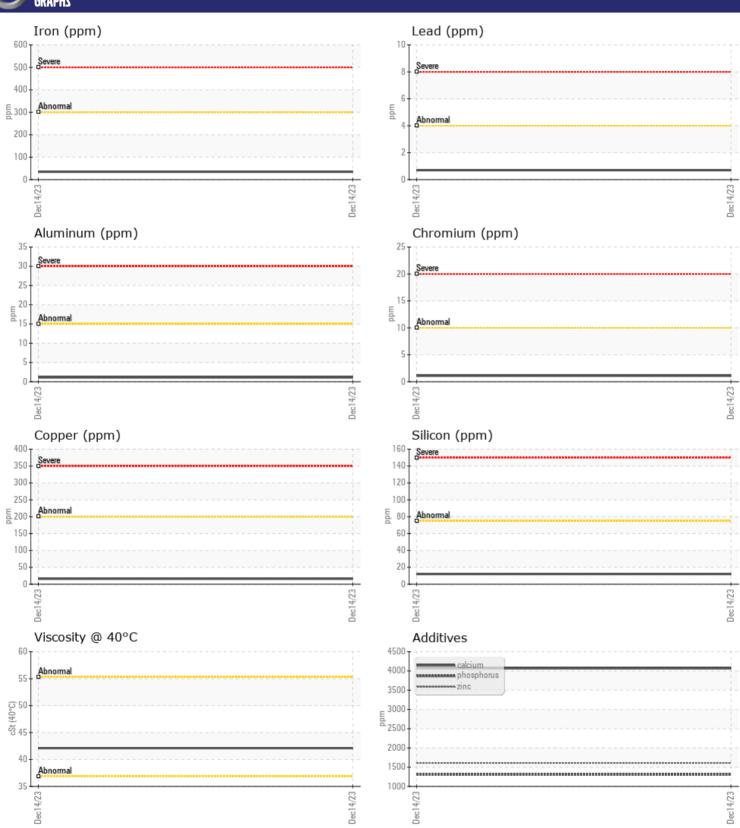

#### GRAPHS

## Diagnosis

Resample at the next service interval to monitor. All component wear rates are normal. There is no indication of any contamination in the oil. The condition of the oil is acceptable for the time in service.