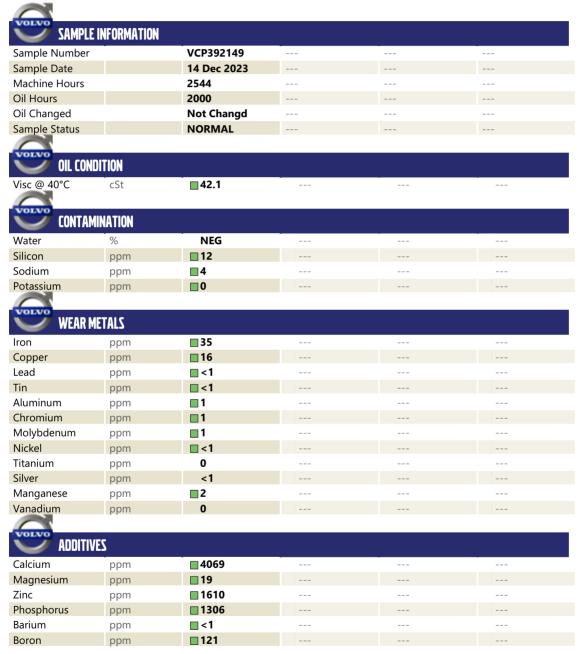

## **CONSTRUCTION EQUIPMENT**

TOWN OF OAKVILLE 8000387798 VOLVO L90H 15727 - REAR AX

 Sample No:
 VCP392149

 Oil Type:
 VOLVO WB 102

 Job No:
 8000387798

## Diagnosis

Resample at the next service interval to monitor. All component wear rates are normal. There is no indication of any contamination in the oil. The condition of the oil is acceptable for the time in service.