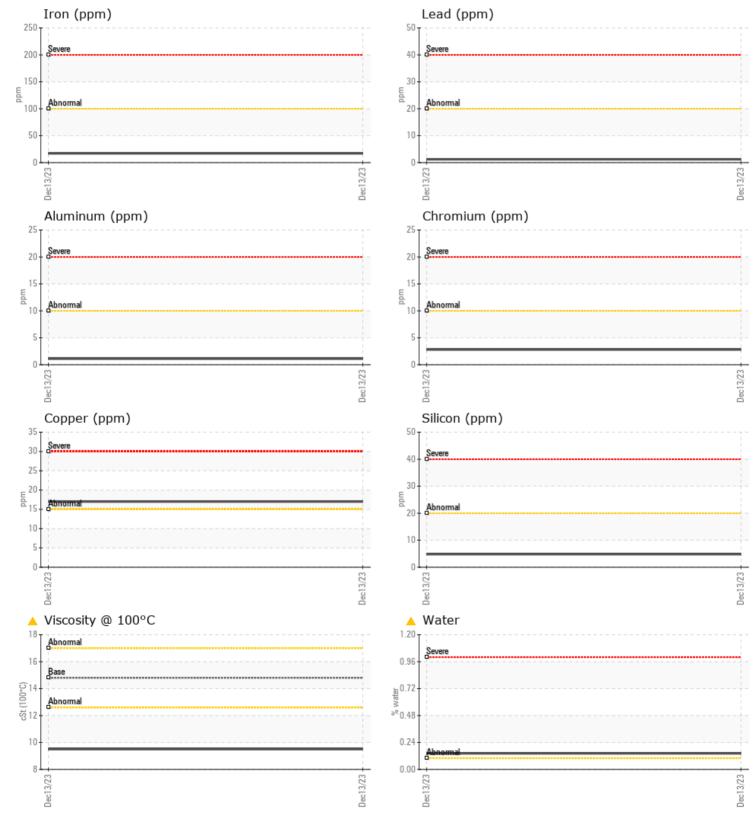

Magnesium

Phosphorus

Silver

| VOLVO          |            |              |      |  |
|----------------|------------|--------------|------|--|
| SAMPLE         | INFORMATIO | N            |      |  |
| Sample Number  | -          | VCP212691    | <br> |  |
| Sample Date    |            | 13 Dec 2023  | <br> |  |
| Machine Hours  |            | 12000        | <br> |  |
| Oil Hours      |            | 200          | <br> |  |
| Oil Changed    |            | Changed      | <br> |  |
| Sample Status  |            | ABNORMAL     | <br> |  |
| VOLVO          |            |              |      |  |
| V OIL CON      |            |              |      |  |
| Visc @ 100°C   | cSt        | <b>4</b> 9.5 | <br> |  |
| Oxidation (PA) | %          | 40           | <br> |  |
| VOLVO          |            |              | <br> |  |
| CONTAM         | MINATION   |              |      |  |
| Water          | %          | <b>0.142</b> | <br> |  |
| Soot %         | %          | 0.2          | <br> |  |
| Nitration (PA) | %          | 42           | <br> |  |
| Sulfation (PA) | %          | 47           | <br> |  |
| Glycol         | %          | 0.0          | <br> |  |
| Fuel           | %          | ∎1.1         | <br> |  |
| Silicon        | ppm        | 5            | <br> |  |
| Sodium         | ppm        | 2            | <br> |  |
| Potassium      | ppm        | 2            | <br> |  |
|                |            |              |      |  |
| WEAR M         | IETALS     |              |      |  |
| Iron           | ppm        | <b>1</b> 7   | <br> |  |
| Copper         | ppm        | <b>17</b>    | <br> |  |
| Lead           | ppm        | <b>1</b>     | <br> |  |
| Tin            | ppm        | 0            | <br> |  |
| Aluminum       | ppm        | ∎1           | <br> |  |
| Chromium       | ppm        | 3            | <br> |  |
| Molybdenum     | ppm        | <b>3</b> 0   | <br> |  |
| Nickel         | ppm        | <b>□</b> <1  | <br> |  |

## Diagnosis

We advise that you check all areas where contaminants can enter the system. The oil change at the time of sampling has been noted. We recommend an early resample to monitor this condition. No other corrective action is recommended at this time.All component wear rates are normal. Light fuel dilution occurring. There is a trace of moisture present in the oil. Test for glycol is negative. No other contaminants were detected in the oil. Viscosity of sample indicates oil is within SAE 30 range, advise investigate. The oil is no longer serviceable due to the presence of contaminants.