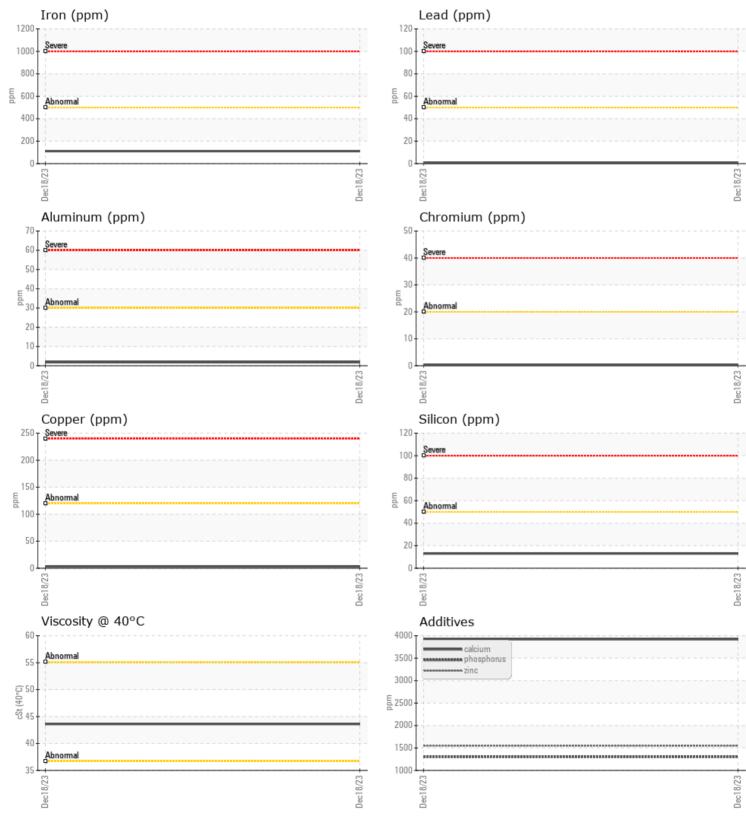

## CONSTRUCTION EQUIPMENT TOLKO-LARINGTON 5186 1194 - REAR AXLE

 Sample No:
 VCP428264

 Oil Type:
 VOLVO WB 102

 Job No:
 5186

|               |             | N            |          |          |          |
|---------------|-------------|--------------|----------|----------|----------|
|               | INFORMATION |              | <u> </u> | <u>.</u> | <u>_</u> |
| Sample Number |             | VCP428264    |          |          |          |
| Sample Date   |             | 18 Dec 2023  |          |          |          |
| Machine Hours |             | 4239         |          |          |          |
| Oil Hours     |             | 2000         |          |          |          |
| Oil Changed   |             | N/A          |          |          |          |
| Sample Status |             | NORMAL       |          |          |          |
|               |             |              |          |          |          |
| OIL CON       |             |              |          |          |          |
|               | -           |              |          |          |          |
| Visc @ 40°C   | cSt         | <b>43.6</b>  |          |          |          |
| VOLVO         |             |              |          |          |          |
| CONTAM        | AINATION    |              |          |          |          |
| Water         | %           | NEG          |          |          |          |
| Silicon       | ppm         | 13           |          |          |          |
| Sodium        | ppm         |              |          |          |          |
| Potassium     | ppm         |              |          |          |          |
|               | PP          |              |          |          |          |
| VOLVO         |             |              |          |          |          |
| WEAR N        | METALS      |              |          |          |          |
| Iron          | ppm         | <b>111</b>   |          |          |          |
| Copper        | ppm         | 3            |          |          |          |
| Lead          | ppm         | <b>  </b> <1 |          |          |          |
| Tin           | ppm         | 0            |          |          |          |
| Aluminum      | ppm         | 2            |          |          |          |
| Chromium      | ppm         |              |          |          |          |
| Molybdenum    | ppm         | <b>  </b> <1 |          |          |          |
| Nickel        | ppm         |              |          |          |          |
| Titanium      | ppm         | 0            |          |          |          |
| Silver        | ppm         | 0            |          |          |          |
| Manganese     | ppm         | <b></b> <1   |          |          |          |
| Vanadium      | ppm         | 0            |          |          |          |
|               |             |              |          |          |          |
|               |             |              |          |          |          |
|               |             |              |          | <u>-</u> |          |
| Calcium       | ppm         | 3921         |          |          |          |

| Calcium    | ppm | 3921        | <br> |  |
|------------|-----|-------------|------|--|
| Magnesium  | ppm | 25          | <br> |  |
| Zinc       | ppm | <b>1550</b> | <br> |  |
| Phosphorus | ppm | <b>1302</b> | <br> |  |
| Barium     | ppm | 0           | <br> |  |
| Boron      | ppm | <b>114</b>  | <br> |  |

## Diagnosis

Resample at the next service interval to monitor.All component wear rates are normal. There is no indication of any contamination in the oil. The condition of the oil is acceptable for the time in service.

## **CONSTRUCTION EQUIPMENT**

GRAPHS

VOLVO

Report Id: MARVER [WCAMIS] 02605583 (Generated: 12/28/2023 12:30:50) Rev: 1

Contact/Location: Sarah Lawrence - MARVER