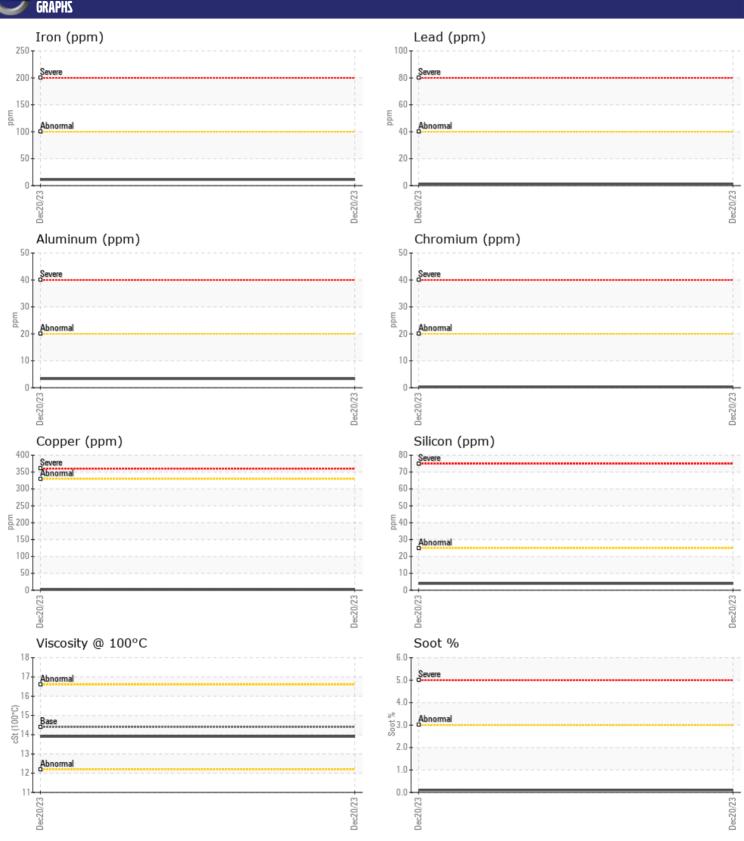

# CONSTRUCTION EQUIPMENT WADDINGTON 60609 - DIESEL ENGINE

Sample No: VCP386731

Oil Type: DIESEL ENGINE OIL SAE 40

Job No:

| VOLVO           |             |                    |      |  |
|-----------------|-------------|--------------------|------|--|
| SAMPLE          | INFORMATION |                    |      |  |
| Sample Number   | •           | VCP386731          | <br> |  |
| Sample Date     |             | 20 Dec 2023        | <br> |  |
| Machine Hours   |             | 18470              | <br> |  |
| Oil Hours       |             | 0                  | <br> |  |
| Oil Changed     |             | Not Changd         | <br> |  |
| Sample Status   |             | NORMAL             | <br> |  |
| VOLVO           |             |                    |      |  |
| OIL CON         | DITION      |                    |      |  |
| Visc @ 100°C    | cSt         | <b>13.9</b>        | <br> |  |
| Oxidation (PA)  | %           | 57                 | <br> |  |
|                 |             |                    |      |  |
| CONTAM          | IINATION    |                    |      |  |
|                 |             | NEG                | <br> |  |
| Water<br>Soot % | %           |                    |      |  |
| Nitration (PA)  | %           | <b>□</b> 0.1<br>80 | <br> |  |
| Sulfation (PA)  | %           | 53                 | <br> |  |
| Glycol          | %           | NEG                | <br> |  |
| Fuel            | %           | <1.0               | <br> |  |
| Silicon         | ppm         | <b>4</b>           | <br> |  |
| Sodium          | ppm         | <b>6</b>           | <br> |  |
| Potassium       | ppm         | <b>4</b>           | <br> |  |
|                 |             |                    |      |  |
| WEAR M          | IFTAI S     |                    |      |  |
| Iron            | •           | <b>11</b>          | <br> |  |
| Copper          | ppm         | <b>2</b>           | <br> |  |
| Lead            | ppm<br>ppm  | <b>1</b>           | <br> |  |
| Tin             | ppm         | 0                  | <br> |  |
| Aluminum        | ppm         | ■3                 | <br> |  |
| Chromium        | ppm         | <b>■&lt;1</b>      | <br> |  |
| Molybdenum      | ppm         | ■86                | <br> |  |
| Nickel          | ppm         | <b>■&lt;1</b>      | <br> |  |
| Titanium        | ppm         | <b>0</b>           | <br> |  |
| Silver          | ppm         | <b>0</b>           | <br> |  |
| Manganese       | ppm         | <b>■</b> 0         | <br> |  |
| Vanadium        | ppm         | 0                  | <br> |  |
| VOLVO           |             |                    | <br> |  |
| <b>ADDITIV</b>  | ES          |                    |      |  |
| Calcium         | ppm         | <b>2454</b>        | <br> |  |
| Magnesium       | ppm         | <b>18</b>          | <br> |  |
| Zinc            | ppm         | <b>1264</b>        | <br> |  |
| Phosphorus      | ppm         | <b>1096</b>        | <br> |  |
| Barium          | ppm         | <b>0</b>           | <br> |  |
| Boron           | ppm         | <b>41</b>          | <br> |  |
|                 |             |                    |      |  |

### Diagnosis

Resample at the next service interval to monitor. The fluid was not specified, however, a fluid match indicates that this fluid is (GENERIC) DIESEL ENGINE OIL SAE 40. Please confirm.

All component wear rates are normal. There is no indication of any contamination in the oil. The condition of the oil is acceptable for the time in service.