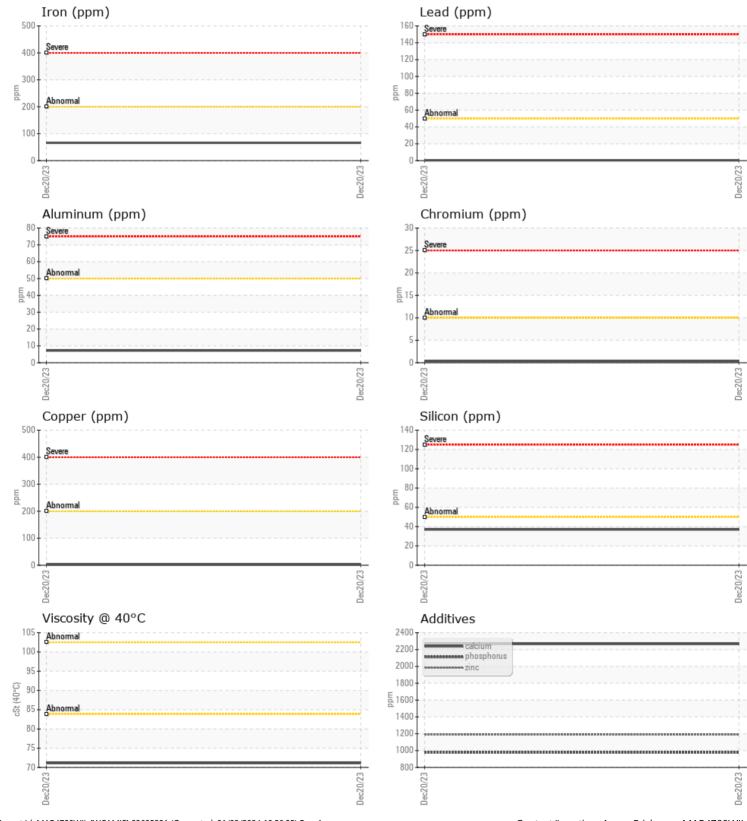

## CONSTRUCTION EQUIPMENT WADDINGTON 60609 - TRANSMISSION

Sample No:VCP386733Oil Type:NOT GIVEN

Job No:

Barium

Boron

|               | E INFORMATIO | N            |      |   |
|---------------|--------------|--------------|------|---|
|               |              |              |      | _ |
| Sample Number |              | VCP386733    | <br> |   |
| Sample Date   |              | 20 Dec 2023  | <br> |   |
| Machine Hours |              | 18970        | <br> |   |
| Oil Hours     |              | 0            | <br> |   |
| Oil Changed   |              | Not Changd   | <br> |   |
| Sample Status |              | NORMAL       | <br> |   |
|               |              |              |      |   |
| OIL CON       | IDITION      |              |      |   |
| Visc @ 40°C   | cSt          | 71.1         | <br> |   |
|               |              |              |      |   |
| CONTAN        | MINATION     |              |      |   |
|               |              | <u>.</u>     | <br> |   |
| Water         | %            | NEG          | <br> |   |
| Silicon       | ppm          | 37           | <br> |   |
| Sodium        | ppm          | 5            | <br> |   |
| Potassium     | ppm          | ■4           | <br> |   |
|               |              |              |      |   |
| WEAR N        | METALS       |              |      |   |
| Iron          | ppm          | 66           | <br> |   |
| Copper        | ppm          | 2            | <br> |   |
| Lead          | ppm          | <b>  </b> <1 | <br> |   |
| Tin           | ppm          | 0            | <br> |   |
| Aluminum      | ppm          | 7            | <br> |   |
| Chromium      | ppm          | <b>■</b> <1  | <br> |   |
| Molybdenum    | ppm          | <1           | <br> |   |
| Nickel        | ppm          | <1           | <br> |   |
| Titanium      | ppm          | 0            | <br> |   |
| Silver        | ppm          | 0            | <br> |   |
| Manganese     | ppm          | <1           | <br> |   |
| Vanadium      | ppm          | 0            | <br> |   |
|               |              |              |      |   |
|               | VES          |              | <br> |   |
| Calcium       | ppm          | 2266         | <br> |   |
| Magnesium     | ppm          | 12           | <br> |   |
| Zinc          | ppm          | 1190         | <br> |   |
| Phosphorus    | ppm          | 977          | <br> |   |
|               | PPIII        |              |      |   |

## Diagnosis

Resample at the next service interval to monitor. Please specify the brand, type, and viscosity of the oil on your next sample.All component wear rates are normal. There is no indication of any contamination in the fluid. The condition of the fluid is acceptable for the time in service.