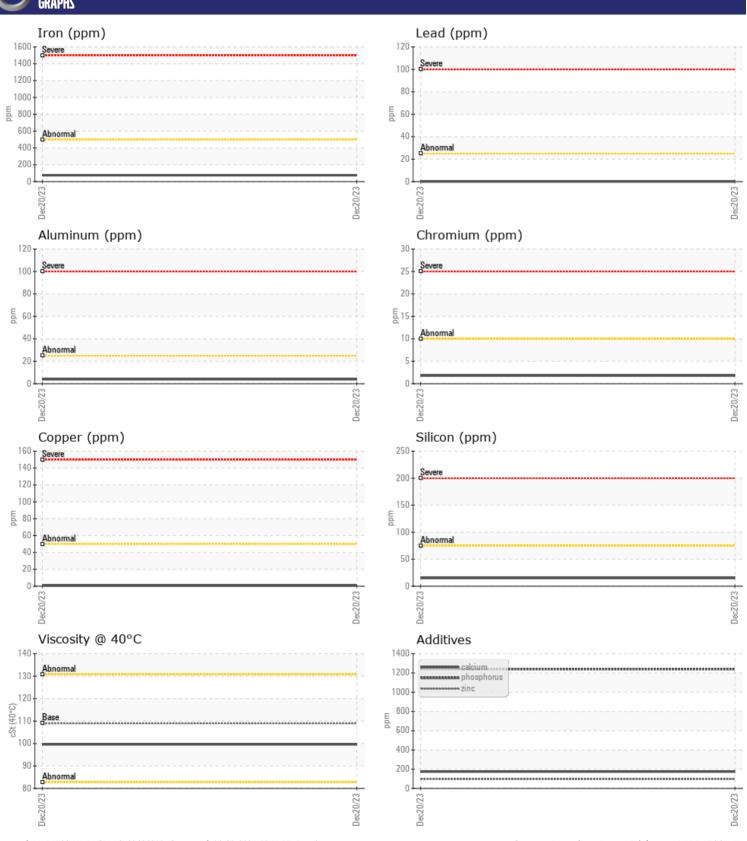

| ppm           | <b>1240</b> | <br> |  |
| Barium        | ppm           | <b>0</b>    | <br> |  |
| Boron         | ppm           | <b>174</b>  | <br> |  |



### **GREAT WEST EQUIPMENT RENTAL FLEET**

4700 COLLIER PLACE
WILLIAMS LAKE, BC
CA V2G 5E9
Contact: Aaron Erickson
aerickson@gwequipment.com
T: (250)392-9599
F:

## Diagnosis

Resample at the next service interval to monitor. The fluid was not specified, however, a fluid match indicates that this fluid is (GENERIC) GEAR OIL SAE 75W90. Please confirm.

All component wear rates are normal. There is no indication of any contamination in the oil. The condition of the oil is acceptable for the time in service.

Depot:MAR4700WILUnique No:5707104Signed:Wes DavisReport Date:02 Jan 2024



# **CONSTRUCTION EQUIPMENT**





### **GRAPHS**