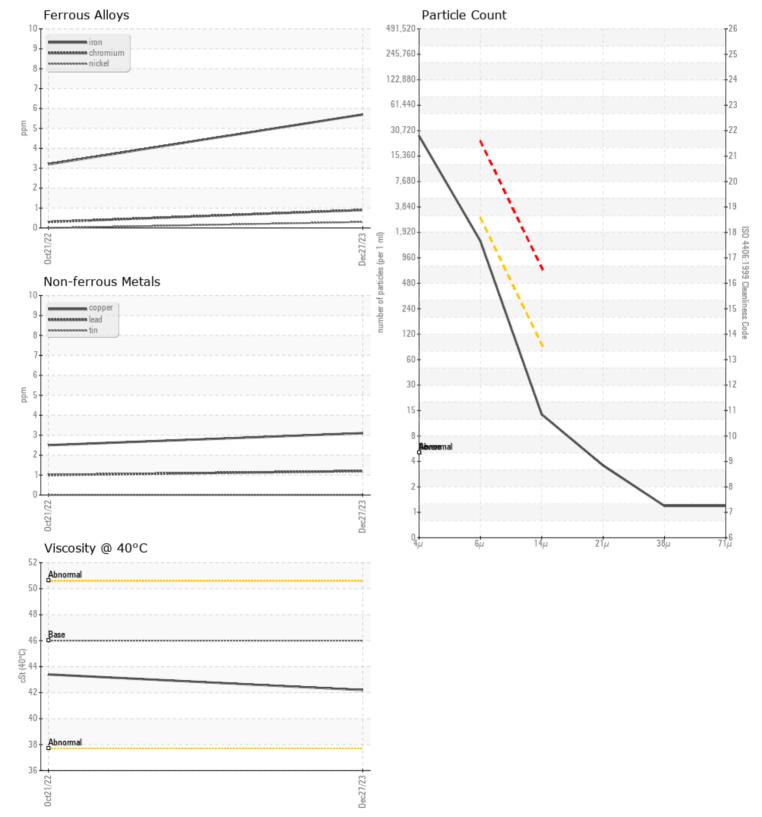

## SAMPLE INFORMATION VCP394409 Sample Number VCP333623 Sample Date 27 Dec 2023 21 Oct 2022 Machine Hours 2906 1294 **Oil Hours** 0 1294 Not Changd Oil Changed Not Changd Sample Status NORMAL SEVERE **OIL CONDITION** Visc @ 40°C cSt 42.2 43.4 CONTAMINATION Water % NEG NEG 23114 98163 Particles >4µm 26328 Particles >6µm 1329 Particles > 14µm 12 **288**

ISO 4406:1999 (c) 22/18/11 24/22/15 Silicon ppm 1 1 Sodium ppm 1 <1 Potassium ppm 3 WEAR METALS Iron ppm 6 3 3 2 Copper ppm Lead ppm 1 1 Tin 0 0 ppm Aluminum 0 ■<1 ppm ■ <1 < 1 Chromium ppm Molybdenum ppm 0 0 0 Nickel ppm <1 Titanium 0 0 ppm 0 Silver 0 ppm Manganese 0 0 ppm Vanadium 0 0 ppm **ADDITIVES** 

## Diagnosis

Resample at the next service interval to monitor.All component wear rates are normal. The system cleanliness is acceptable for your target ISO 4406 cleanliness code. The system and fluid cleanliness is acceptable. The condition of the oil is acceptable for the time in service.