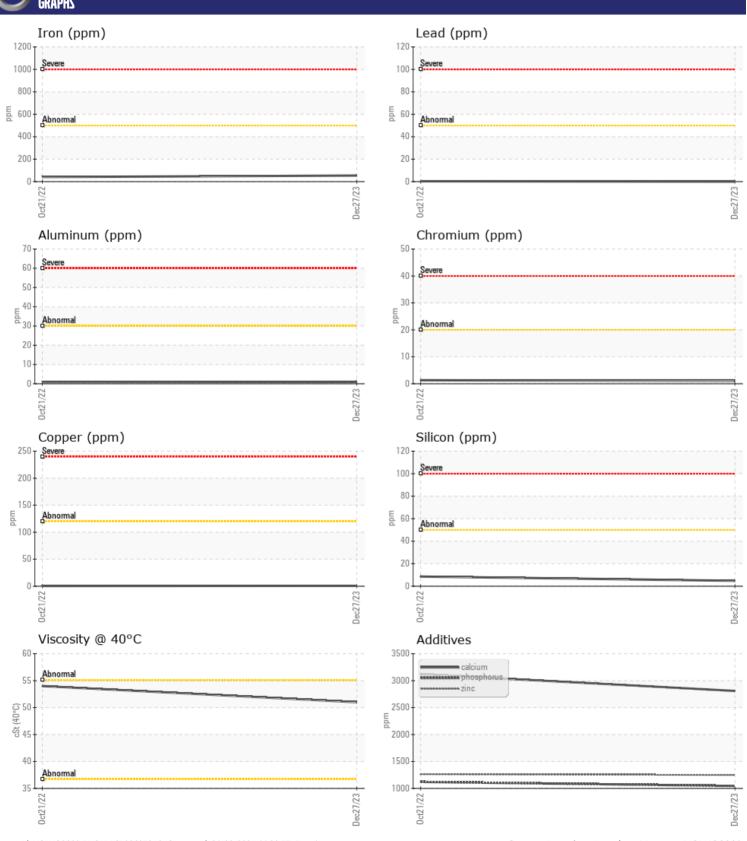

# CONSTRUCTION EQUIPMENT CARGILL 389044 VOLVO L120H 16705 - FRONT AXLE

Sample No: VCP392408
Oil Type: VOLVO WB 102

**Job No:** 389044

| VOLVO         |                    |               |             |      |
|---------------|--------------------|---------------|-------------|------|
|               | <b>INFORMATION</b> |               |             |      |
| Sample Number |                    | VCP392408     | VCP334096   | <br> |
| Sample Date   |                    | 27 Dec 2023   | 21 Oct 2022 | <br> |
| Machine Hours |                    | 2906          | 1294        | <br> |
| Oil Hours     |                    | 0             | 294         | <br> |
| Oil Changed   |                    | Not Changd    | Not Changd  | <br> |
| Sample Status |                    | NORMAL        | NORMAL      | <br> |
|               |                    |               |             |      |
| OIL CON       | DITION             |               |             |      |
| Visc @ 40°C   | cSt                | <b>51.0</b>   | 54.0        | <br> |
| Visc & To C   | CSt                |               | 3 1.0       |      |
| VOLVO         |                    |               |             |      |
| CONTAN        | MOITANIN           |               |             |      |
| Water         | %                  | NEG           | NEG         | <br> |
| Silicon       | ppm                | <b>5</b>      | <b>9</b>    | <br> |
| Sodium        | ppm                | <b>2</b>      | <b>2</b>    | <br> |
| Potassium     | ppm                | <b>-&lt;1</b> | < 1         | <br> |
|               |                    |               |             |      |
| WEAR N        | AETALS             |               |             |      |
|               | JE I VEZ           |               |             |      |
| Iron          | ppm                | ■ 54          | <b>4</b> 1  | <br> |
| Copper        | ppm                | <b>■</b> <1   | <b>-</b> <1 | <br> |
| Lead          | ppm                | ■0            | <b>-</b> <1 | <br> |
| Tin           | ppm                | ■0            | <b>0</b>    | <br> |
| Aluminum      | ppm                | <b>1</b>      | <b>-</b> <1 | <br> |
| Chromium      | ppm                | ■1            | <b>1</b>    | <br> |
| Molybdenum    | ppm                | <b>■</b> <1   | <b>1</b>    | <br> |
| Nickel        | ppm                | <b>■</b> <1   | <b>-</b> <1 | <br> |
| Titanium      | ppm                | 0             | <1          | <br> |
| Silver        | ppm                | 0             | 0           | <br> |
| Manganese     | ppm                | <b>2</b>      | <b>4</b>    | <br> |
| Vanadium      | ppm                | 0             | 0           | <br> |
|               |                    |               |             | <br> |
| ADDITIV       | VES                |               |             |      |
| Calcium       | ppm                | 2809          | <b>3120</b> | <br> |
| Magnesium     | ppm                | <b>6</b>      | 11          | <br> |
| Zinc          | ppm                | <b>1250</b>   | <b>1264</b> | <br> |
| Phosphorus    | ppm                | <b>1045</b>   | 1121        | <br> |
| Barium        | ppm                | <b>0</b>      | 0           | <br> |
| Boron         | ppm                | 15            | 17          | <br> |
| _ 5. 5        | PP.11              |               |             |      |

### Diagnosis

Confirm the source of the lubricant being utilized for top-up/fill. Resample at the next service interval to monitor. All component wear rates are normal. There is no indication of any contamination in the oil. Additive levels indicate the addition of a different brand, or type of oil. The condition of the oil is acceptable for the time in service.