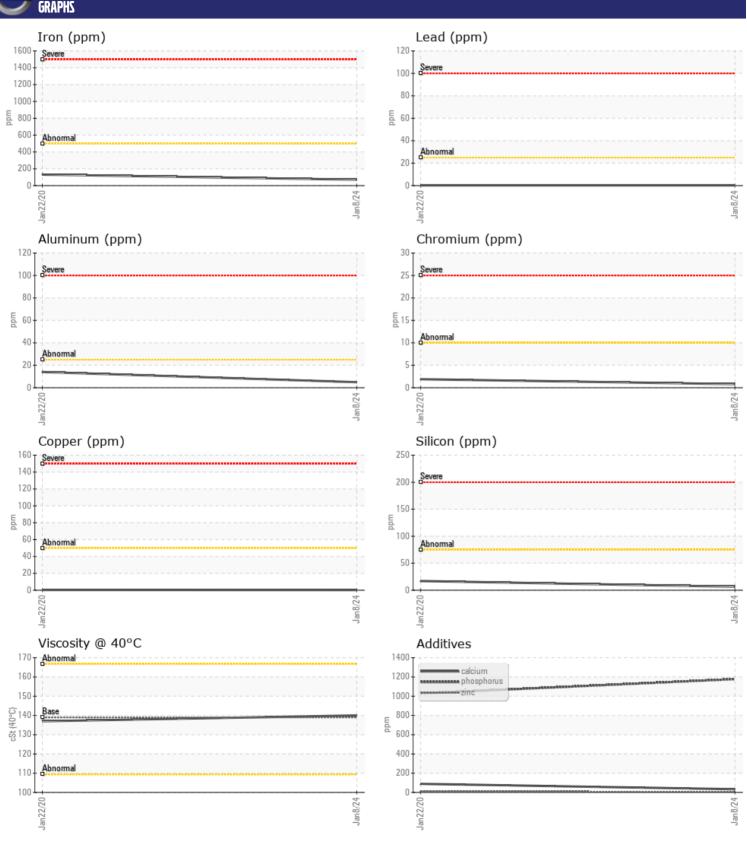

CONSTRUCTION EQUIPMENT
TRIPLE M METAL 390107 VOLVO EC700C 110606 - REAR RIGHT FIR

Sample No: VCP394169

Oil Type: VOLVO PREMIUM GEAR OIL 80W-90 GL-5

Job No: 390107

| VOLVO         | E INFORMATION |               |             |          |
|---------------|---------------|---------------|-------------|----------|
|               |               | VCP394169     | VCP263092   | <u>.</u> |
| Sample Number |               |               |             | <br>     |
| Sample Date   |               | 08 Jan 2024   | 22 Jan 2020 | <br>     |
| Machine Hours |               | 28630         | 15139       | <br>     |
| Oil Hours     |               | 0             | 1000        | <br>     |
| Oil Changed   |               | Changed       | Changed     | <br>     |
| Sample Status |               | NORMAL        | NORMAL      | <br>     |
| VOLVO         |               |               |             |          |
| OIL CON       | IDITION       |               |             |          |
| Visc @ 40°C   | cSt           | <b>140</b>    | <b>1</b> 37 | <br>     |
|               |               | _             | _           |          |
| VOLVO         | MINATION      |               |             |          |
|               | MINATION      |               |             |          |
| Water         | %             | NEG           | ■0.036      | <br>     |
| Silicon       | ppm           | <b>6</b>      | <b>1</b> 7  | <br>     |
| Sodium        | ppm           | <b>■</b> <1   | <b>2</b>    | <br>     |
| Potassium     | ppm           | <b>■</b> <1   | <b>-</b> <1 | <br>     |
| VOLVO         |               |               |             |          |
| WEAR          | METALS        |               |             |          |
| Iron          | ppm           | <b>7</b> 0    | <b>131</b>  | <br>     |
| Copper        | ppm           | <b>-&lt;1</b> | <b></b> <1  | <br>     |
| Lead          | ppm           | <b>-&lt;1</b> | < 1         | <br>     |
| Tin           | ppm           | ■0            | <b>-</b> <1 | <br>     |
| Aluminum      | ppm           | <b>5</b>      | <b>1</b> 4  | <br>     |
| Chromium      | ppm           | <b>■</b> <1   | 2           | <br>     |
| Molybdenum    | ppm           | <b>0</b>      | <u> </u>    | <br>     |
| Nickel        | ppm           | <b>■</b> <1   | <1          | <br>     |
| Titanium      | ppm           | 0             | 1           | <br>     |
| Silver        | ppm           | 0             | <1          | <br>     |
| Manganese     | ppm           | <b>2</b>      | <b>6</b>    | <br>     |
| Vanadium      | ppm           | 0             | <1          | <br>     |
| VOLVO         |               |               |             | <br>     |
| ADDITIV       | VES           |               |             |          |
| Calcium       | ppm           | ■33           | ■89         | <br>     |
| Magnesium     | ppm           | <b>6</b>      | <b>1</b> 7  | <br>     |
| Zinc          | ppm           | <b>5</b>      | <b>1</b> 1  | <br>     |
|               |               |               |             |          |

## Diagnosis

Resample at the next service interval to monitor.All component wear rates are normal. There is no indication of any contamination in the oil. The condition of the oil is acceptable for the time in service.