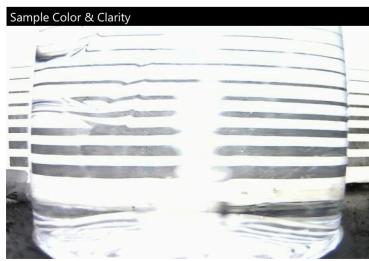

## **CONSTRUCTION EQUIPMENT**

VOLVO L220H 3315 - DIESEL EXHAUST FLUID (DEF)

Sample No: VCP297740

Oil Type: **DEF** (Diesel Exaust Fluid)

Job No: 390399

| SAMPLE INFORMATION |             |                |  |  |   |
|--------------------|-------------|----------------|--|--|---|
| 24MLTE II          | AF URMA HUN |                |  |  | _ |
| Sample Number      |             | VCP297740      |  |  |   |
| Sample Date        |             | 09 Jan 2024    |  |  |   |
| Machine Hours      |             | 8999           |  |  |   |
| Oil Hours          |             | 0              |  |  |   |
| Oil Changed        |             | Changed        |  |  |   |
| Sample Status      |             | ABNORMAL       |  |  |   |
|                    |             |                |  |  |   |
| CONTAMIN           | MULTUR      |                |  |  |   |
| LUNTAMII           | MATIUN      |                |  |  |   |
| Hydrocarbon        | scalar      | <b>■</b> NONE  |  |  |   |
|                    |             |                |  |  |   |
| DEF CONDITION      |             |                |  |  |   |
| Urea Content       | %           | ■32.1          |  |  |   |
| Density @ 20°C     | g/cm3       | ▲ 1.0860       |  |  |   |
| Refracting Index   | 9, 55       | ■1.3821        |  |  |   |
| Appearance         | scalar      | Clear & Bright |  |  |   |
| Appearance         | Jediai      | Cicai & Drigit |  |  |   |

### Diagnosis

Fluid does not meet ISO 22241-2 requirements. Contact supplier.{not applicable) There is no indication of any contamination in the diesel exhaust fluid (def). Density is low.

Depot: VOLVO0229 **Unique No:** 5709743 Signed: Kevin Marson Report Date: 15 Jan 2024