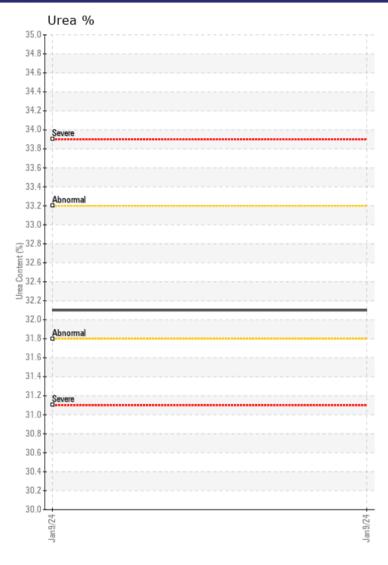

## **CONSTRUCTION EQUIPMENT**

VOLVO L220H 3315 - DIESEL EXHAUST FLUID (DEF)

Sample No: VCP297740

Oil Type: **DEF** (Diesel Exaust Fluid)

Job No: 390399

| SAMPLE INFORMATION |             |                |  |  |   |
|--------------------|-------------|----------------|--|--|---|
| 24MLTE II          | AF URMA HUN |                |  |  | _ |
| Sample Number      |             | VCP297740      |  |  |   |
| Sample Date        |             | 09 Jan 2024    |  |  |   |
| Machine Hours      |             | 8999           |  |  |   |
| Oil Hours          |             | 0              |  |  |   |
| Oil Changed        |             | Changed        |  |  |   |
| Sample Status      |             | ABNORMAL       |  |  |   |
|                    |             |                |  |  |   |
| CONTAMIN           | MULTUR      |                |  |  |   |
| LUNTAMII           | MATIUN      |                |  |  |   |
| Hydrocarbon        | scalar      | <b>■</b> NONE  |  |  |   |
|                    |             |                |  |  |   |
| DEF CONDITION      |             |                |  |  |   |
| Urea Content       | %           | ■32.1          |  |  |   |
| Density @ 20°C     | g/cm3       | ▲ 1.0860       |  |  |   |
| Refracting Index   | 9, 55       | ■1.3821        |  |  |   |
| Appearance         | scalar      | Clear & Bright |  |  |   |
| Appearance         | Jediai      | Cicai & Drigit |  |  |   |

### Diagnosis

Fluid does not meet ISO 22241-2 requirements. Contact supplier.{not applicable) There is no indication of any contamination in the diesel exhaust fluid (def). Density is low.

Depot: VOLVO0229 **Unique No:** 5709743 Signed: Kevin Marson Report Date: 15 Jan 2024

#### GRAPHS

Report Id: VOLVO0229 [WCAMIS] 02608657 (Generated: 01/15/2024 17:02:38) Rev: 1