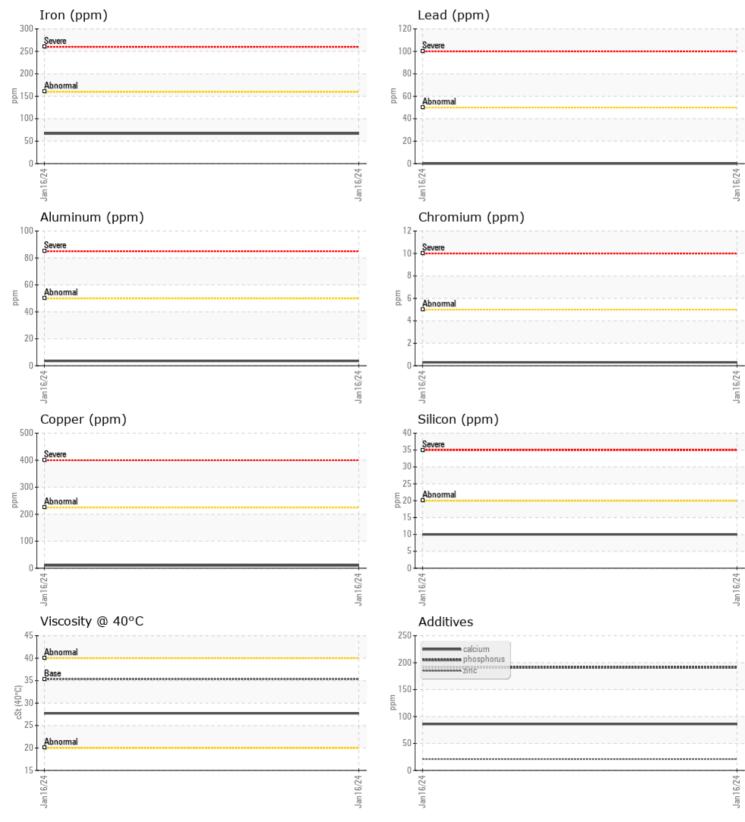

| Sample No: | VCP391987    |
|------------|--------------|
| Oil Type:  | VOLVO AT 102 |
| Job No:    | 391698       |

VOLVO

| VOLVO         |               |             |          |      |                                                                           |
|---------------|---------------|-------------|----------|------|---------------------------------------------------------------------------|
| SAMPL         | E INFORMATION |             |          |      |                                                                           |
| Sample Number |               | VCP391987   |          | <br> |                                                                           |
| Sample Date   |               | 16 Jan 2024 |          | <br> | STRONGCO EQUIPMENT (CE)                                                   |
| Machine Hours |               | 2117        |          | <br> | 1051 Heritage Rd.                                                         |
| Oil Hours     |               | 0           |          | <br> | Burlington, ON                                                            |
| Oil Changed   |               | Not Changd  |          | <br> | CA L7L 4Y1                                                                |
| Sample Status |               | NORMAL      |          | <br> | Contact: C. Carter                                                        |
|               |               |             |          |      | ccarter@strongco.com                                                      |
| VOLVO         | DITION        |             |          |      | T:                                                                        |
|               |               | <u>.</u>    | <u> </u> | <br> | F: (905)643-6077                                                          |
| Visc @ 40°C   | cSt           | 27.7        |          | <br> |                                                                           |
| VOLVO         |               |             |          |      | Diagnosis                                                                 |
| CONTA         | MINATION      |             |          |      |                                                                           |
| Water         | %             | NEG         |          | <br> | Resample at the next service interval to monitor.All component wear rates |
| Silicon       | ppm           | 10          |          | <br> | are normal. There is no indication of                                     |
| Sodium        | ppm           | 4           |          | <br> | any contamination in the fluid. The                                       |
| Potassium     | ppm           | 2           |          | <br> | condition of the fluid is acceptable                                      |
| 1 otdissidini | ppiii         |             |          |      | for the time in service.                                                  |
| VOLVO         |               |             |          |      |                                                                           |
| WEAR          | METALS        |             |          |      |                                                                           |
| Iron          | ppm           | 67          |          | <br> |                                                                           |
| Copper        | ppm           | <b>10</b>   |          | <br> |                                                                           |
| Lead          | ppm           | 0           |          | <br> |                                                                           |
| Tin           | ppm           | 0           |          | <br> |                                                                           |
| Aluminum      | ppm           | 4           |          | <br> |                                                                           |
| Chromium      | ppm           |             |          | <br> |                                                                           |
| Molybdenum    | ppm           | 0           |          | <br> |                                                                           |
| Nickel        | ppm           |             |          | <br> |                                                                           |
| Titanium      | ppm           | 0           |          | <br> |                                                                           |
| Silver        | ppm           | 0           |          | <br> |                                                                           |
| Manganese     | ppm           | ■4          |          | <br> |                                                                           |
| Vanadium      | ppm           | 0           |          | <br> |                                                                           |
| VOLVO         |               |             |          |      |                                                                           |
| ADDITI        | VES           |             |          |      |                                                                           |
| Calcium       | ppm           | 86          |          | <br> | -                                                                         |
| Magnesium     | ppm           | 2           |          | <br> |                                                                           |
| Zinc          | ppm           | 21          |          | <br> |                                                                           |
| Phosphorus    | ppm           | <b>191</b>  |          | <br> |                                                                           |
| Barium        | ppm           | 5           |          | <br> |                                                                           |
|               |               |             |          |      |                                                                           |