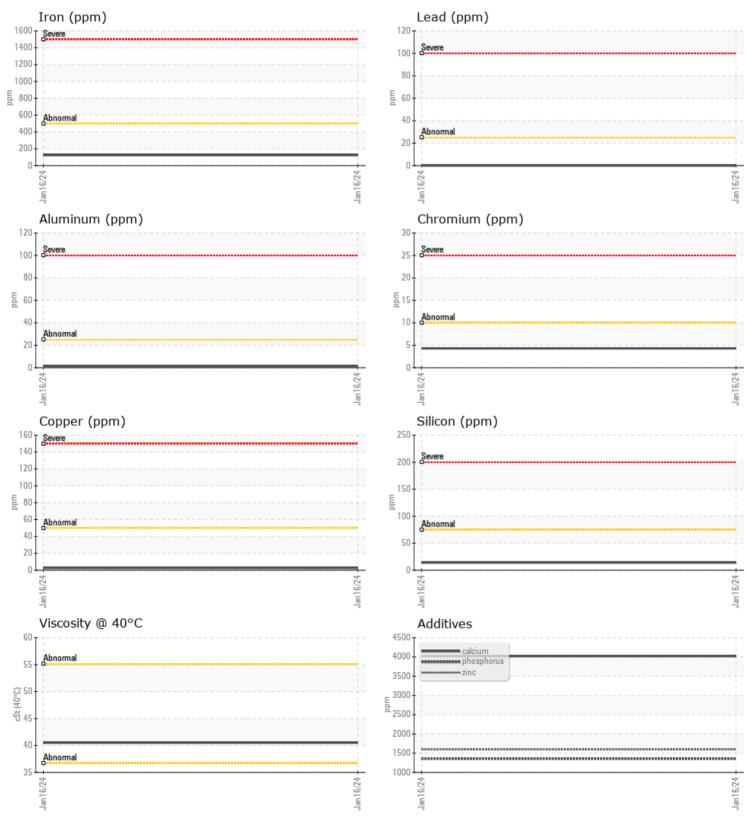

Sample No: VCP430188 Oil Type: VOLVO WB 102 Job No: 391698

Boron

VOLVO

|               | E INFORMATION |             |       |   |                                                 |
|---------------|---------------|-------------|-------|---|-------------------------------------------------|
| Sample Number |               | VCP430188   | <br>  |   |                                                 |
| Sample Date   |               | 16 Jan 2024 | <br>  |   | STRONGCO EQUIPME                                |
| Machine Hours |               | 2117        | <br>  |   | 1051 Heritage Rd.                               |
| Oil Hours     |               | 0           | <br>  |   | Burlington, ON                                  |
| Oil Changed   |               | Not Changd  | <br>  |   | CA L7L 4Y1                                      |
| Sample Status |               | NORMAL      | <br>  |   | Contact: Sue Hooton                             |
| Sumple Status |               |             |       |   | shooton@strongco.co                             |
| VOLVO         |               |             |       |   | T: (905)331-3835                                |
| OIL CON       | IDITION       |             |       |   | F: (905)643-6077                                |
| Visc @ 40°C   | cSt           | <b>40.5</b> | <br>  |   |                                                 |
|               |               |             |       |   |                                                 |
|               | MINATION      |             |       |   | Diagnosis                                       |
|               |               |             | <br>- | - | Resample at the next                            |
| Water         | %             | NEG         | <br>  |   | to monitor.All compo                            |
| Silicon       | ppm           | <b>1</b> 4  | <br>  |   | are normal. There is n                          |
| Sodium        | ppm           | <b>1</b> 0  | <br>  |   | any contamination in<br>condition of the oil is |
| Potassium     | ppm           | 2           | <br>  |   | the time in service.                            |
| VOLVO         |               |             |       |   |                                                 |
| WEAR I        | METALS        |             |       |   |                                                 |
| Iron          | ppm           | 124         | <br>  |   |                                                 |
| Copper        | ppm           | 3           | <br>  |   |                                                 |
| Lead          | ppm           | 0           | <br>  |   |                                                 |
| Tin           | ppm           | 0           | <br>  |   |                                                 |
| Aluminum      | ppm           | <b>1</b>    | <br>  |   |                                                 |
| Chromium      | ppm           | <b>4</b>    | <br>  |   |                                                 |
| Molybdenum    | ppm           | 3           | <br>  |   |                                                 |
| Nickel        | ppm           |             | <br>  |   |                                                 |
| Titanium      | ppm           | 0           | <br>  |   |                                                 |
| Silver        | ppm           | 0           | <br>  |   |                                                 |
| Manganese     | ppm           | 6           | <br>  |   |                                                 |
| Vanadium      | ppm           | 0           | <br>  |   |                                                 |
| Vanadian      | ppiii         | U           |       |   |                                                 |
| VOLVO         |               |             |       |   |                                                 |
|               | VES           |             |       |   |                                                 |
| Calcium       | ppm           | <b>4021</b> | <br>  |   |                                                 |
| Magnesium     | ppm           | <b>12</b>   | <br>  |   |                                                 |
| Zinc          | ppm           | <b>1593</b> | <br>  |   |                                                 |
| Phosphorus    | ppm           | <b>1355</b> | <br>  |   |                                                 |
| Barium        | ppm           | 0           | <br>  |   |                                                 |
|               |               | - 113       |       |   |                                                 |

## IENT (CE)

om

t service interval onent wear rates no indication of n the oil. The s acceptable for

Depot: VOLVO0252 Unique No: 5710558 Signed: Wes Davis Report Date: 17 Jan 2024

113

ppm

## **CONSTRUCTION EQUIPMENT**

GRAPHS

VOLVO

Report Id: VOLVO0252 [WCAMIS] 02609472 (Generated: 01/17/2024 17:53:44) Rev: 1

Contact/Location: Crane - Sue Hooton - VOLVO0252