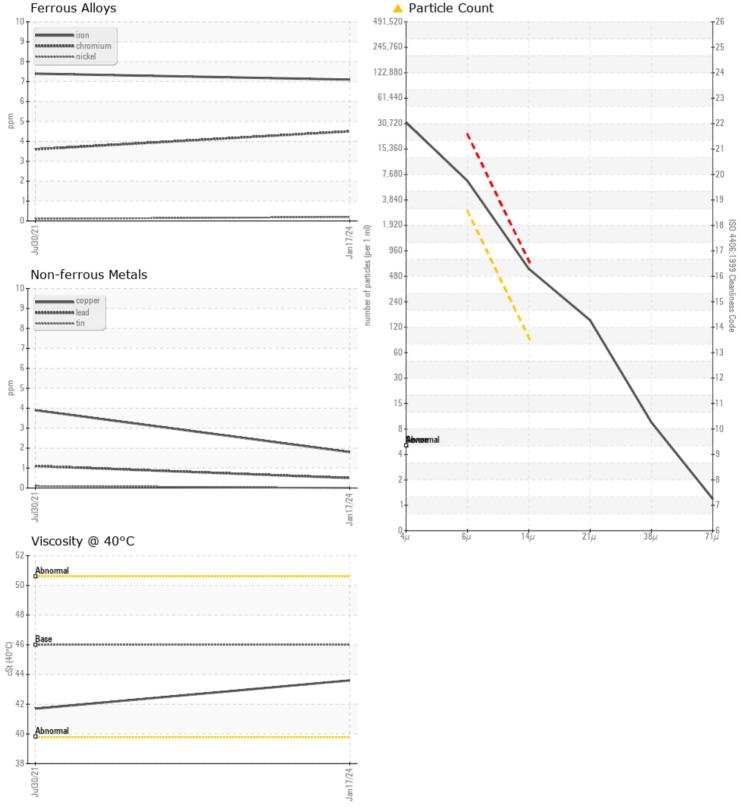

Barium

Boron

Magnesium

Phosphorus

VOLVO

| Sample Number     | -      | VCP450311    | VCP298236   | <br> |
|-------------------|--------|--------------|-------------|------|
| Sample Date       |        | 17 Jan 2024  | 30 Jul 2021 | <br> |
| Machine Hours     |        | 12280        | 7970        | <br> |
| Oil Hours         |        | 0            | 0           | <br> |
| Oil Changed       |        | Changed      | Changed     | <br> |
| Sample Status     |        | ABNORMAL     | NORMAL      | <br> |
|                   |        |              |             |      |
| OIL COND          | DITION |              |             |      |
| Visc @ 40°C       | cSt    | <b>43.6</b>  | 41.7        | <br> |
|                   |        |              |             |      |
| CONTAM            |        |              |             |      |
|                   |        | NEC          | NEC         | <br> |
| Water             | %      | NEG          | NEG         | <br> |
| Particles >4µm    |        | 27549        | 3112        | <br> |
| Particles >6µm    |        | ▲ 5636       | 341         | <br> |
| Particles >14µm   |        | ▲ 518        | 28          | <br> |
| ISO 4406:1999 (c) |        | 22/20/16     | 19/16/12    | <br> |
| Silicon           | ppm    | 3            | 3           | <br> |
| Sodium            | ppm    | ■ <1         | 1           | <br> |
| Potassium         | ppm    | <b></b> <1   | <b></b> <1  | <br> |
| VOLVO             |        |              |             |      |
| WEAR M            | ETALS  |              |             |      |
| Iron              | ppm    | 7            | 7           | <br> |
| Copper            | ppm    | 2            | 4           | <br> |
| Lead              | ppm    | <b>  </b> <1 | 1           | <br> |
| Tin               | ppm    | 0            | <b></b> <1  | <br> |
| Aluminum          | ppm    | <b></b> <1   | <b></b> < 1 | <br> |
| Chromium          | ppm    | <b>4</b>     | 4           | <br> |
| Molybdenum        | ppm    | 0            | <b></b> < 1 | <br> |
|                   |        |              |             |      |

## Diagnosis

The oil change at the time of sampling has been noted. We recommend an early resample to monitor this condition.All component wear rates are normal. There is a moderate amount of particulates (2 to 100 microns in size) present in the oil. The oil is still serviceable provided that the contaminant(s) can be reduced to acceptable levels.