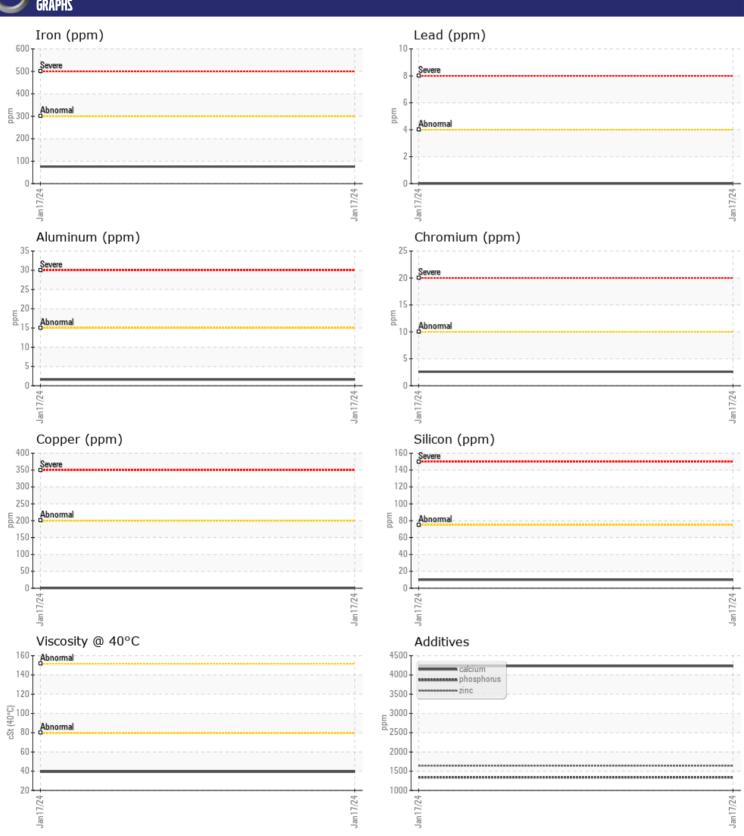

Sample No: VCP450326
Oil Type: {unknown}
Job No: 8-387332

| SAMPLE                    | INFORMATION |                      |          |      |
|---------------------------|-------------|----------------------|----------|------|
| Sample Number             |             | VCP450326            |          | <br> |
|                           |             | 17 Jan 2024          |          |      |
| Sample Date Machine Hours |             | 17 Jan 2024<br>12280 |          | <br> |
|                           |             |                      |          |      |
| Oil Charage               |             | 2000                 |          | <br> |
| Oil Changed               |             | Changed              |          | <br> |
| Sample Status             |             | NORMAL               |          | <br> |
| VOLVO                     |             |                      |          |      |
| OIL CON                   | DITION      |                      |          |      |
| Visc @ 40°C               | cSt         | ■39.4                |          | <br> |
|                           |             |                      |          |      |
| VOLVO                     | MINATION    |                      |          |      |
| _                         |             |                      | <u>.</u> |      |
| Water                     | %           | NEG                  |          | <br> |
| Silicon                   | ppm         | <b>10</b>            |          | <br> |
| Sodium                    | ppm         | ■8                   |          | <br> |
| Potassium                 | ppm         | <b>■</b> 2           |          | <br> |
| VOLVO                     |             |                      |          |      |
| WEAR N                    | METALS      |                      |          |      |
| Iron                      | ppm         | <b>7</b> 6           |          | <br> |
| Copper                    | ppm         | <b>-&lt;1</b>        |          | <br> |
| Lead                      | ppm         | <b>0</b>             |          | <br> |
| Tin                       | ppm         | <b>■</b> 0           |          | <br> |
| Aluminum                  | ppm         | <b>2</b>             |          | <br> |
| Chromium                  | ppm         | <b>■</b> 3           |          | <br> |
| Molybdenum                | ppm         | <b>2</b>             |          | <br> |
| Nickel                    | ppm         | <b>■&lt;1</b>        |          | <br> |
| Titanium                  | ppm         | 0                    |          | <br> |
| Silver                    | ppm         | 0                    |          | <br> |
| Manganese                 | ppm         | 4                    |          | <br> |
| Vanadium                  | ppm         | 0                    |          | <br> |
|                           |             |                      |          |      |
| ADDITIV                   | VES         |                      |          |      |
| Calcium                   | ppm         | <b>4232</b>          |          | <br> |
| Magnesium                 | ppm         | <b>17</b>            |          | <br> |
| Zinc                      | ppm         | <b>1642</b>          |          | <br> |
| Phosphorus                | ppm         | <b>1340</b>          |          | <br> |
| Barium                    | ppm         | <b>0</b>             |          | <br> |
| Boron                     | ppm         | <b>127</b>           |          | <br> |
| 20.011                    | PPIII       |                      |          |      |

## Diagnosis

Resample at the next service interval to monitor. The fluid was not specified, however, a fluid match indicates that this fluid is SAE 70W80 Wet Brake Transaxle Oil. Please confirm the oil type and grade, and specify the brand of the oil on your next sample.All component wear rates are normal. There is no indication of any contamination in the oil. The condition of the oil is acceptable for the time in service.