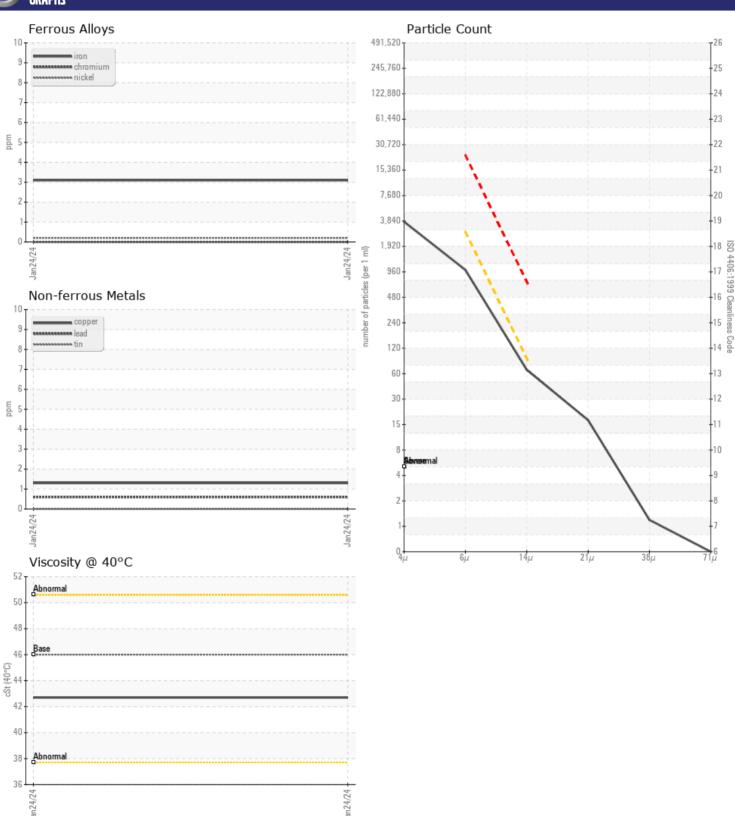

#### GRAPHS

## Diagnosis

Resample at the next service interval to monitor. All component wear rates are normal. The system cleanliness is acceptable for your target ISO 4406 cleanliness code. The system and fluid cleanliness is acceptable. The condition of the oil is acceptable for the time in service.