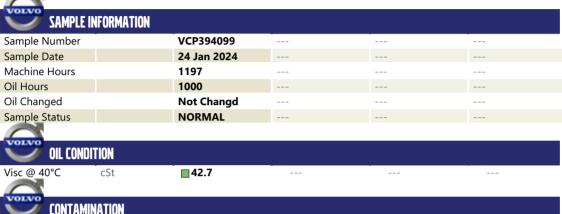

## **CONSTRUCTION EQUIPMENT**

IMPACT AUTO 390774 VOLVO L90H 626994 - HYDRAULIC SYSTE

Sample No: VCP394099

Oil Type: VOLVO SUPER HYDRAULIC OIL 46

**Job No:** 390774

| CONTAMINATION     |     |             |  |  |  |  |  |
|-------------------|-----|-------------|--|--|--|--|--|
| Water             | %   | NEG         |  |  |  |  |  |
| Particles >4µm    |     | 3281        |  |  |  |  |  |
| Particles >6µm    | l   | ■887        |  |  |  |  |  |
| Particles > 14µr  | n   | <b>■</b> 59 |  |  |  |  |  |
| ISO 4406:1999 (c) |     | 19/17/13    |  |  |  |  |  |
| Silicon           | ppm | <b>2</b>    |  |  |  |  |  |
| Sodium            | ppm | <b>0</b>    |  |  |  |  |  |
| Potassium         | ppm | <b>1</b>    |  |  |  |  |  |
|                   |     |             |  |  |  |  |  |

| WEAR       | METALS |                |      |  |
|------------|--------|----------------|------|--|
| Iron       | ppm    | <b>■</b> 3     | <br> |  |
| Copper     | ppm    | <b>1</b>       | <br> |  |
| Lead       | ppm    | <b>■</b> <1    | <br> |  |
| Tin        | ppm    | <b>□</b> 0     | <br> |  |
| Aluminum   | ppm    | <b>-&lt; 1</b> | <br> |  |
| Chromium   | ppm    | ■0             | <br> |  |
| Molybdenum | ppm    | <b>0</b>       | <br> |  |
| Nickel     | ppm    | <b>■</b> <1    | <br> |  |
| Titanium   | ppm    | 0              | <br> |  |
| Silver     | ppm    | 0              | <br> |  |
| Manganese  | ppm    | <b>0</b>       | <br> |  |
| Vanadium   | ppm    | 0              | <br> |  |
|            |        |                |      |  |

| ADDITIVES  |     |               |  |  |  |  |  |
|------------|-----|---------------|--|--|--|--|--|
| Calcium    | ppm | <b>7</b> 5    |  |  |  |  |  |
| Magnesium  | ppm | <b>■</b> 5    |  |  |  |  |  |
| Zinc       | ppm | <b>429</b>    |  |  |  |  |  |
| Phosphorus | ppm | ■345          |  |  |  |  |  |
| Barium     | ppm | <b>0</b>      |  |  |  |  |  |
| Boron      | ppm | <b>■&lt;1</b> |  |  |  |  |  |

## Diagnosis

Resample at the next service interval to monitor. All component wear rates are normal. The system cleanliness is acceptable for your target ISO 4406 cleanliness code. The system and fluid cleanliness is acceptable. The condition of the oil is acceptable for the time in service.