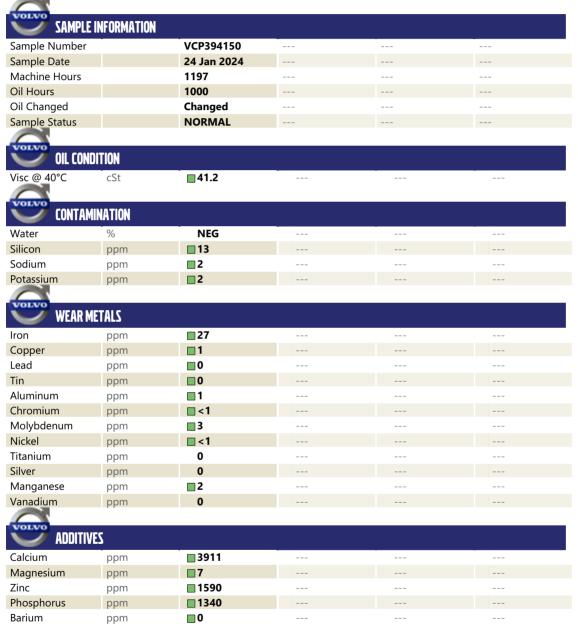

#### Diagnosis

Resample at the next service interval to monitor. All component wear rates are normal. There is no indication of any contamination in the oil. The condition of the oil is acceptable for the time in service.