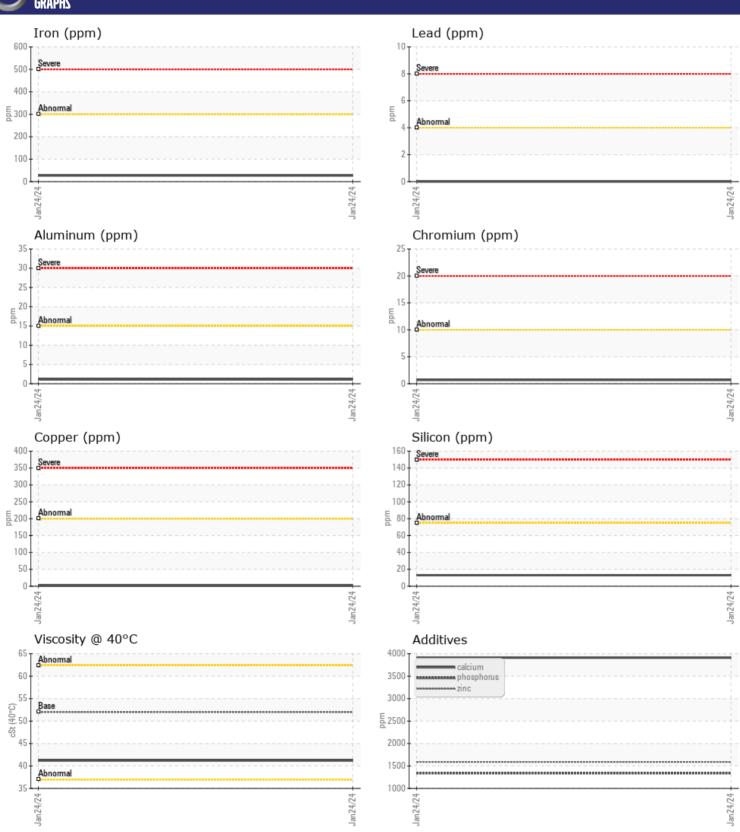

#### Diagnosis

Resample at the next service interval to monitor. All component wear rates are normal. There is no indication of any contamination in the oil. The condition of the oil is acceptable for the time in service.