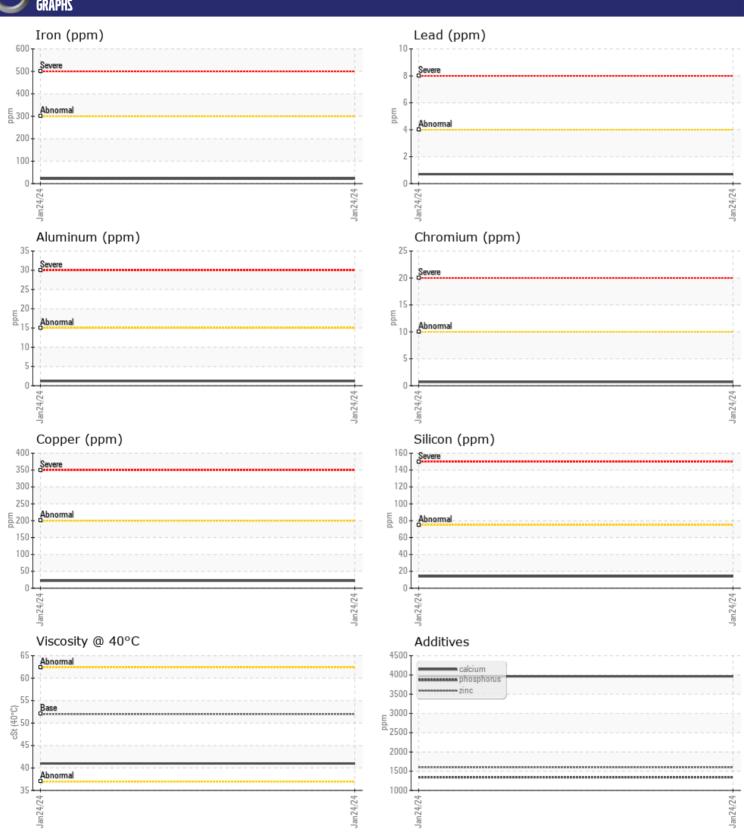

### Diagnosis

Resample at the next service interval to monitor. All component wear rates are normal. There is no indication of any contamination in the oil. The condition of the oil is acceptable for the time in service.