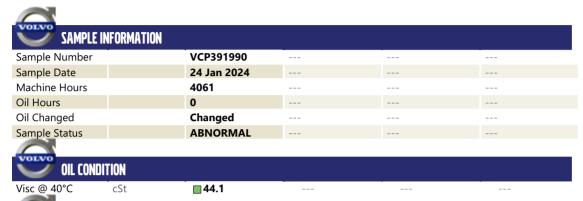

## **CONSTRUCTION EQUIPMENT**

TRIPLE M METAL 392279 VOLVO EC380E 314843 - HYDRAULIC S

Oil Type: VOLVO SUPER HYDRAULIC OIL 46

**Job No:** 392279

| VOLVO             |        |               |         |  |
|-------------------|--------|---------------|---------|--|
| CONTAMI           | MATION |               |         |  |
| CONTAPIN          | MATION |               |         |  |
| Water             | %      | NEG           | <br>    |  |
| Particles >4µm    |        | <b>104535</b> | <br>    |  |
| Particles >6µm    |        | <b>7260</b>   | <br>    |  |
| Particles >14µm   |        | <b>47</b>     | <br>*** |  |
| ISO 4406:1999 (c) |        | 24/20/13      | <br>    |  |
| Silicon           | ppm    | <b>■</b> 2    | <br>    |  |
| Sodium            | ppm    | <b>0</b>      | <br>    |  |
| Potassium         | ppm    | <b>■&lt;1</b> | <br>    |  |

### Diagnosis

The filter change at the time of sampling has been noted. We recommend an early resample to monitor this condition. All component wear rates are normal. There is a moderate amount of silt (particulates < 14 microns in size) present in the oil. The oil is still serviceable provided that the contaminant(s) can be reduced to acceptable levels.

Depot:VOLVO0252Unique No:5720701Signed:Wes DavisReport Date:30 Jan 2024