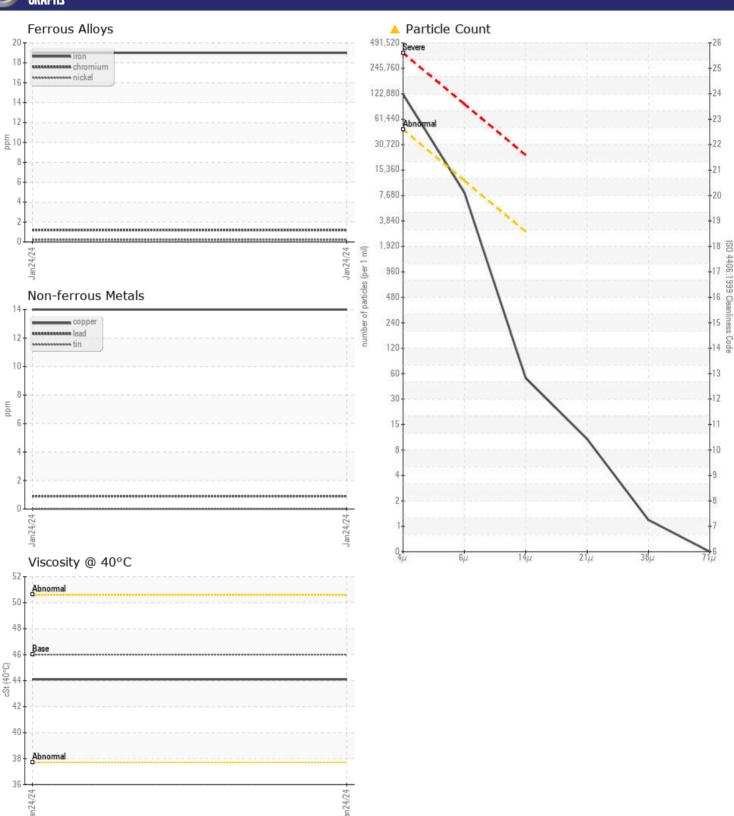

### Diagnosis

The filter change at the time of sampling has been noted. We recommend an early resample to monitor this condition. All component wear rates are normal. There is a moderate amount of silt (particulates < 14 microns in size) present in the oil. The oil is still serviceable provided that the contaminant(s) can be reduced to acceptable levels.

#### GRAPHS