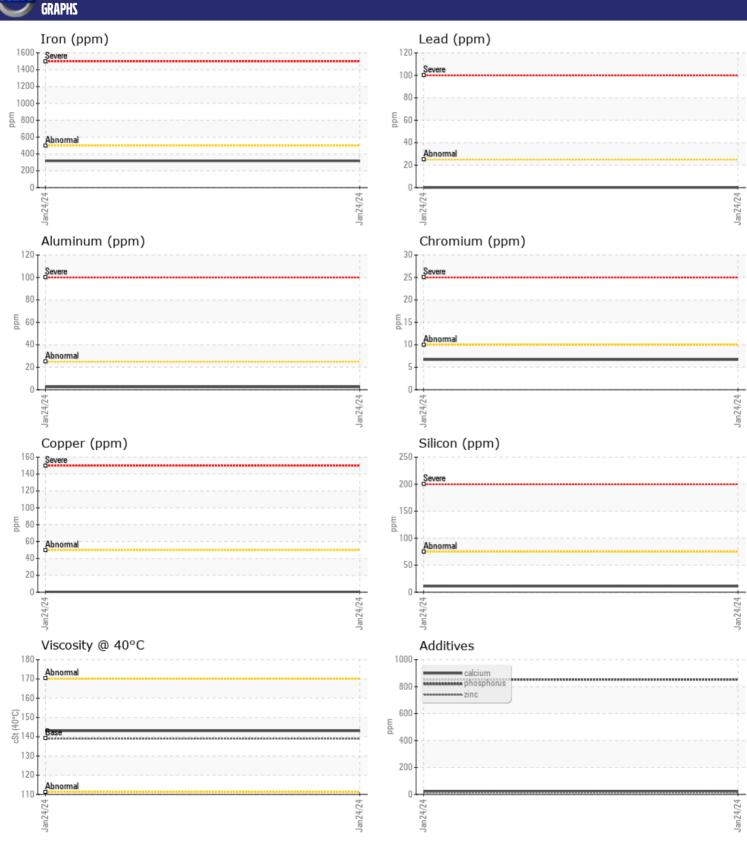

## **CONSTRUCTION EQUIPMENT**

TRIPLE M METAL 392279 VOLVO EC380E 314843 - REAR LEFT FINAL DRIV

Sample No: VCP430192

Oil Type: VOLVO PREMIUM GEAR OIL 80W-90 GL-5

**Job No:** 392279

| WEAR METALS |     |                |  |  |  |  |  |  |
|-------------|-----|----------------|--|--|--|--|--|--|
| Iron        | ppm | ■317           |  |  |  |  |  |  |
| Copper      | ppm | <b>■&lt;1</b>  |  |  |  |  |  |  |
| Lead        | ppm | <b>0</b>       |  |  |  |  |  |  |
| Tin         | ppm | <b>■</b> 0     |  |  |  |  |  |  |
| Aluminum    | ppm | <b>2</b>       |  |  |  |  |  |  |
| Chromium    | ppm | <b>□7</b>      |  |  |  |  |  |  |
| Molybdenum  | ppm | <b>■ &lt;1</b> |  |  |  |  |  |  |
| Nickel      | ppm | <b>■&lt;1</b>  |  |  |  |  |  |  |
| Titanium    | ppm | 0              |  |  |  |  |  |  |
| Silver      | ppm | 0              |  |  |  |  |  |  |
| Manganese   | ppm | <b>4</b>       |  |  |  |  |  |  |
| Vanadium    | ppm | 0              |  |  |  |  |  |  |
|             |     |                |  |  |  |  |  |  |

| ADDITIVES  |     |               |  |  |  |  |  |  |
|------------|-----|---------------|--|--|--|--|--|--|
| Calcium    | ppm | <b>25</b>     |  |  |  |  |  |  |
| Magnesium  | ppm | ■3            |  |  |  |  |  |  |
| Zinc       | ppm | <b>15</b>     |  |  |  |  |  |  |
| Phosphorus | ppm | ■853          |  |  |  |  |  |  |
| Barium     | ppm | <b>■&lt;1</b> |  |  |  |  |  |  |
| Boron      | ppm | <b>115</b>    |  |  |  |  |  |  |

## Diagnosis

Resample at the next service interval to monitor. All component wear rates are normal. There is no indication of any contamination in the oil. The condition of the oil is acceptable for the time in service.