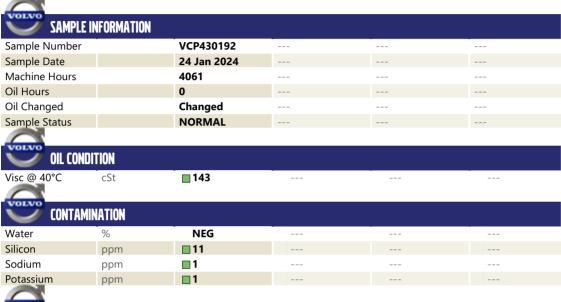

## **CONSTRUCTION EQUIPMENT**

TRIPLE M METAL 392279 VOLVO EC380E 314843 - REAR LEFT FINAL DRIV

Sample No: VCP430192

Oil Type: VOLVO PREMIUM GEAR OIL 80W-90 GL-5

**Job No:** 392279

| WEAR METALS |     |                |  |  |  |  |  |  |
|-------------|-----|----------------|--|--|--|--|--|--|
| Iron        | ppm | ■317           |  |  |  |  |  |  |
| Copper      | ppm | <b>■&lt;1</b>  |  |  |  |  |  |  |
| Lead        | ppm | <b>0</b>       |  |  |  |  |  |  |
| Tin         | ppm | <b>■</b> 0     |  |  |  |  |  |  |
| Aluminum    | ppm | <b>2</b>       |  |  |  |  |  |  |
| Chromium    | ppm | <b>□7</b>      |  |  |  |  |  |  |
| Molybdenum  | ppm | <b>■ &lt;1</b> |  |  |  |  |  |  |
| Nickel      | ppm | <b>■&lt;1</b>  |  |  |  |  |  |  |
| Titanium    | ppm | 0              |  |  |  |  |  |  |
| Silver      | ppm | 0              |  |  |  |  |  |  |
| Manganese   | ppm | <b>4</b>       |  |  |  |  |  |  |
| Vanadium    | ppm | 0              |  |  |  |  |  |  |
|             |     |                |  |  |  |  |  |  |

| ADDITIVES  |     |               |  |  |  |  |  |  |
|------------|-----|---------------|--|--|--|--|--|--|
| Calcium    | ppm | <b>25</b>     |  |  |  |  |  |  |
| Magnesium  | ppm | ■3            |  |  |  |  |  |  |
| Zinc       | ppm | <b>15</b>     |  |  |  |  |  |  |
| Phosphorus | ppm | ■853          |  |  |  |  |  |  |
| Barium     | ppm | <b>■&lt;1</b> |  |  |  |  |  |  |
| Boron      | ppm | <b>115</b>    |  |  |  |  |  |  |