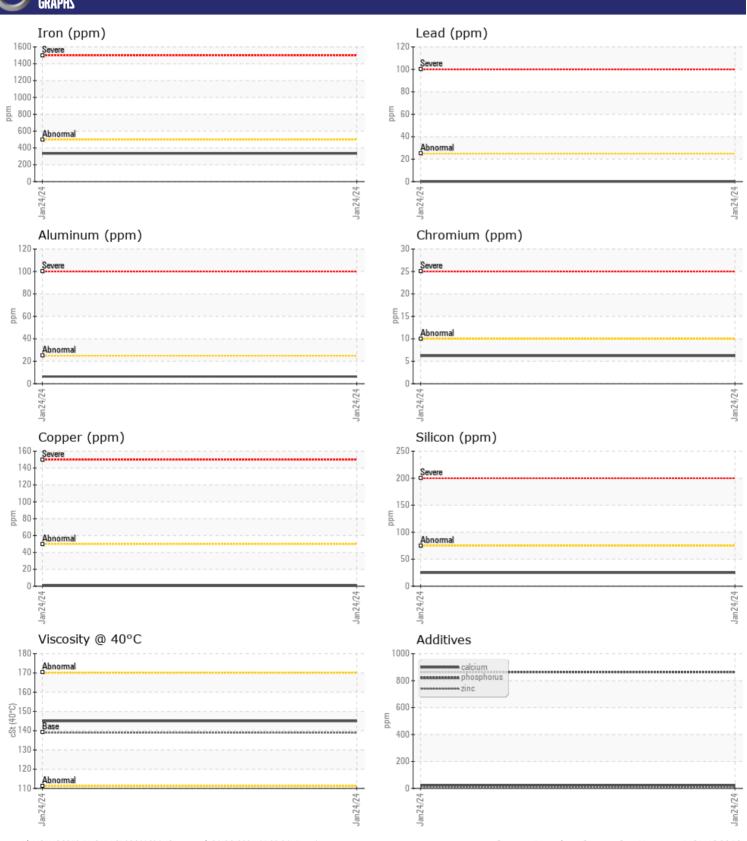

# **CONSTRUCTION EQUIPMENT**

TRIPLE M METAL 392279 VOLVO EC380E 314843 - REAR RIGHT FINAL DRIV

Sample No: VCP391995

Oil Type: VOLVO PREMIUM GEAR OIL 80W-90 GL-5

**Job No:** 392279

| VOLVO         |             |               |      |  |
|---------------|-------------|---------------|------|--|
| SAMPLE        | INFORMATION |               |      |  |
| Sample Number | •           | VCP391995     | <br> |  |
| Sample Date   |             | 24 Jan 2024   | <br> |  |
| Machine Hours |             | 4061          | <br> |  |
| Oil Hours     |             | 0             | <br> |  |
| Oil Changed   |             | Changed       | <br> |  |
| Sample Status |             | NORMAL        | <br> |  |
|               |             |               |      |  |
| OIL CON       | DITION      |               |      |  |
| Visc @ 40°C   | cSt         | <b>145</b>    | <br> |  |
| VOLVO         |             |               |      |  |
| CUNTAR        | MINATION    |               |      |  |
| _             |             |               |      |  |
| Water         | %           | NEG           | <br> |  |
| Silicon       | ppm         | <b>25</b>     | <br> |  |
| Sodium        | ppm         | <b>2</b>      | <br> |  |
| Potassium     | ppm         | <b>2</b>      | <br> |  |
| VOLVO         |             |               |      |  |
| <b>WEAR N</b> | METALS      |               |      |  |
| Iron          | ppm         | ■334          | <br> |  |
| Copper        | ppm         | <b>-&lt;1</b> | <br> |  |
| Lead          | ppm         | <b>0</b>      | <br> |  |
| Tin           | ppm         | <b>■</b> 0    | <br> |  |
| Aluminum      | ppm         | <b>6</b>      | <br> |  |
| Chromium      | ppm         | <b>6</b>      | <br> |  |
| Molybdenum    | ppm         | <b>■</b> <1   | <br> |  |
| Nickel        | ppm         | <b>■&lt;1</b> | <br> |  |
| Titanium      | ppm         | 0             | <br> |  |
| Silver        | ppm         | 0             | <br> |  |
| Manganese     | ppm         | <b>■</b> 3    | <br> |  |
| Vanadium      | ppm         | 0             | <br> |  |
|               |             |               |      |  |
| ADDITIV       | IES         |               |      |  |
| Calcium       | ppm         | <b>2</b> 4    | <br> |  |
| Magnesium     | ppm         | ■5            | <br> |  |
| Zinc          | ppm         | <b>11</b>     | <br> |  |
| Phosphorus    | ppm         | ■864          | <br> |  |
|               |             |               |      |  |

## Diagnosis

Resample at the next service interval to monitor. All component wear rates are normal. There is no indication of any contamination in the oil. The condition of the oil is acceptable for the time in service.

### **GRAPHS**