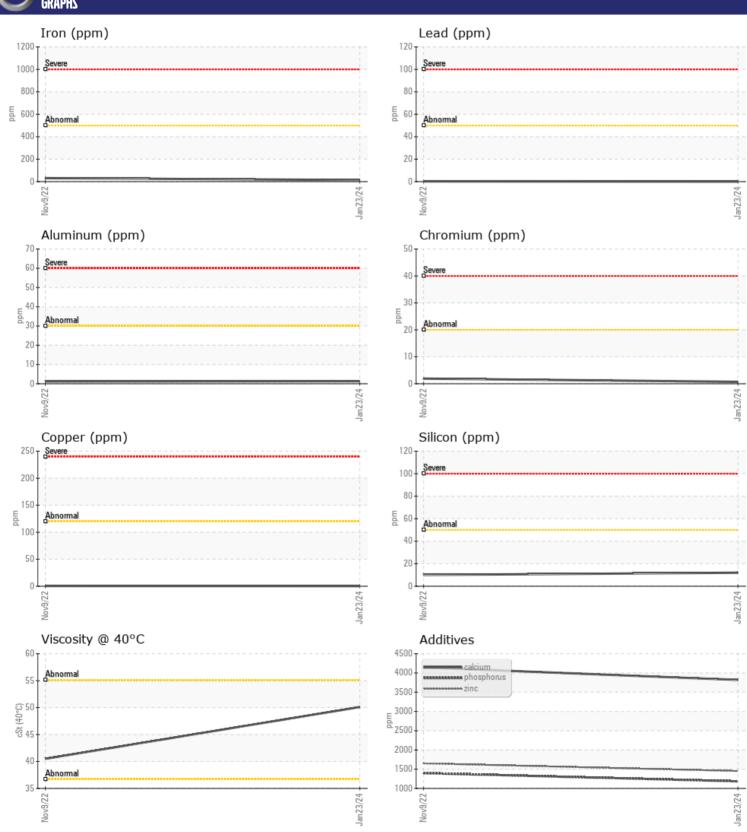

# CONSTRUCTION EQUIPMENT 392008 VOLVO L70H 624562 - FRONT AXLE

Sample No: VCP392848
Oil Type: VOLVO WB 102

**Job No:** 392008

| SAMPLE        | INFORMATIO | N             |             |      |
|---------------|------------|---------------|-------------|------|
| Sample Number | •          | VCP392848     | VCP352971   | <br> |
| Sample Date   |            | 23 Jan 2024   | 09 Nov 2022 | <br> |
| Machine Hours |            | 2023          | 1034        | <br> |
| Oil Hours     |            | 2000          | 1034        | <br> |
| Oil Changed   |            | Changed       | Changed     | <br> |
| Sample Status |            | NORMAL        | NORMAL      | <br> |
|               |            |               |             |      |
| VOLVO         | DITION     |               |             |      |
| OIL CON       |            |               |             |      |
| Visc @ 40°C   | cSt        | <b>50.1</b>   | <b>40.5</b> | <br> |
| VOLVO         |            |               |             |      |
| CONTAN        | MINATION   |               |             |      |
| Water         | %          | NEG           | NEG         | <br> |
| Silicon       |            | MEG ■12       | ■10         | <br> |
| Sodium        | ppm        | <b>■</b> 9    | <b>9</b>    | <br> |
| Potassium     | ppm        | <b>1</b>      | 2           | <br> |
| Fotassium     | ppm        |               |             | <br> |
| VOLVO         |            |               |             |      |
| WEAR N        | METALS     |               |             |      |
| Iron          | ppm        | <b>1</b> 4    | ■31         | <br> |
| Copper        | ppm        | <b>-&lt;1</b> | <b>-</b> <1 | <br> |
| Lead          | ppm        | <b>0</b>      | <b>-</b> <1 | <br> |
| Tin           | ppm        | <b>0</b>      | <b>0</b>    | <br> |
| Aluminum      | ppm        | <b>1</b>      | <b>1</b>    | <br> |
| Chromium      | ppm        | <b>-&lt;1</b> | <b>2</b>    | <br> |
| Molybdenum    | ppm        | <b>2</b>      | <b>1</b> 0  | <br> |
| Nickel        | ppm        | <b>-&lt;1</b> | <b>-</b> <1 | <br> |
| Titanium      | ppm        | 0             | <1          | <br> |
| Silver        | ppm        | 0             | 0           | <br> |
| Manganese     | ppm        | <b>2</b>      | ■8          | <br> |
| Vanadium      | ppm        | 0             | 0           | <br> |
|               |            |               |             |      |
| ADDITIV       | IEC        |               |             |      |
| _             |            |               |             |      |
| Calcium       | ppm        | ■3818         | <b>4143</b> | <br> |
| Magnesium     | ppm        | <b>16</b>     | <b>1</b> 11 | <br> |
| Zinc          | ppm        | <b>1451</b>   | <b>1651</b> | <br> |
| Phosphorus    | ppm        | <b>1183</b>   | □1397       | <br> |
| Barium        | ppm        | <b>0</b>      | 0           | <br> |
| Boron         | ppm        | <b>106</b>    | <b>116</b>  | <br> |

### Diagnosis

Resample at the next service interval to monitor. All component wear rates are normal. There is no indication of any contamination in the oil. The condition of the oil is acceptable for the time in service.