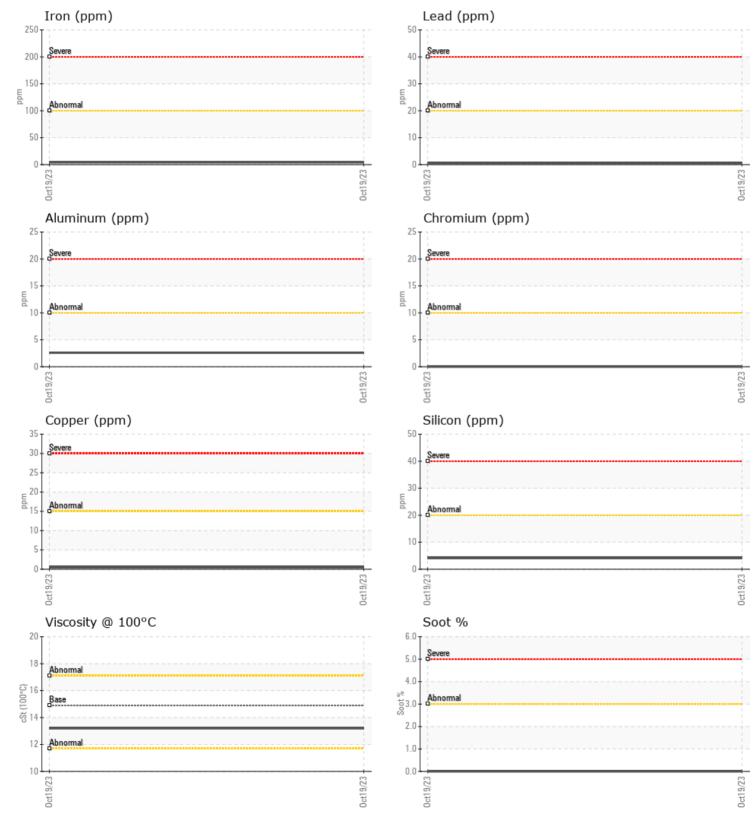

#### SAMPLE INFORMATION VCE201412 Sample Number Sample Date 19 Oct 2023 Machine Hours 13321 Oil Hours 500 Oil Changed Changed NORMAL Sample Status **OIL CONDITION** Visc @ 100°C cSt 13.2 Oxidation (PA) % 80 CONTAMINATION % NEG Water % Soot % 0 Nitration (PA) % 64 % 60 Sulfation (PA) % NEG Glycol

## Diagnosis

Resample at the next service interval to monitor.All component wear rates are normal. There is no indication of any contamination in the oil. The condition of the oil is acceptable for the time in service.

| WEAR METALS |     |      |  |  |  |  |
|-------------|-----|------|--|--|--|--|
| Iron        | ppm | 4    |  |  |  |  |
| Copper      | ppm | □ <1 |  |  |  |  |
| Lead        | ppm | ■ <1 |  |  |  |  |
| Tin         | ppm |      |  |  |  |  |
| Aluminum    | ppm | 3    |  |  |  |  |
| Chromium    | ppm | 0    |  |  |  |  |
| Molybdenum  | ppm | 38   |  |  |  |  |
| Nickel      | ppm | ■<1  |  |  |  |  |
| Titanium    | ppm | 0    |  |  |  |  |
| Silver      | ppm | 0    |  |  |  |  |
| Manganese   | ppm | 0    |  |  |  |  |
| Vanadium    | ppm | 0    |  |  |  |  |

| • | ai | ia | and |   |
|---|----|----|-----|---|
|   | 14 |    |     | Л |
|   | 1  |    | 18  | Ľ |

Fuel

Silicon

Sodium

Potassium

| ADDITIVES  |     |             |  |  |  |  |
|------------|-----|-------------|--|--|--|--|
| Calcium    | ppm | <b>1761</b> |  |  |  |  |
| Magnesium  | ppm | <b>431</b>  |  |  |  |  |
| Zinc       | ppm | <b>1069</b> |  |  |  |  |
| Phosphorus | ppm | 920         |  |  |  |  |
| Barium     | ppm | 0           |  |  |  |  |
| Boron      | ppm | <b>30</b>   |  |  |  |  |

# **CONSTRUCTION EQUIPMENT**

GRAPHS

VOLVO

Report Id: CITREG [WCAMIS] 02611768 (Generated: 01/30/2024 08:28:01) Rev: 1

Contact/Location: Curtis Jors - CITREG