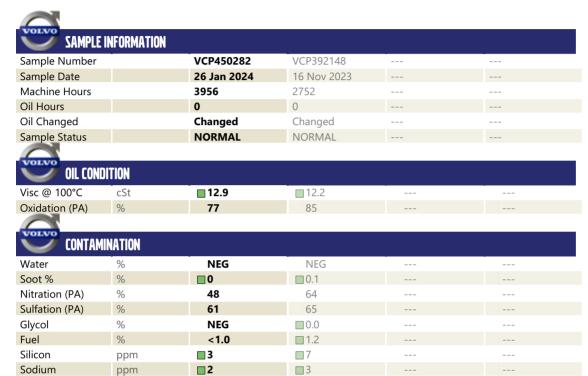

| VOLVO       | ppm  4  10      ppm  2  48      ppm  <1  2      ppm  0  <1      ppm  2  1      ppm  0  0 |               |             |  |  |  |  |
|-------------|------------------------------------------------------------------------------------------|---------------|-------------|--|--|--|--|
| WEAR METALS |                                                                                          |               |             |  |  |  |  |
|             |                                                                                          |               |             |  |  |  |  |
| Iron        | ppm                                                                                      | <b>4</b>      | <b>1</b> 0  |  |  |  |  |
| Copper      | ppm                                                                                      | <b>2</b>      | <b>48</b>   |  |  |  |  |
| Lead        | ppm                                                                                      | <b></b>       | <b>2</b>    |  |  |  |  |
| Tin         | ppm                                                                                      | ■0            | <b>-</b> <1 |  |  |  |  |
| Aluminum    | ppm                                                                                      | <b>2</b>      | <b>1</b>    |  |  |  |  |
| Chromium    | ppm                                                                                      | ■0            | <b>0</b>    |  |  |  |  |
| Molybdenum  | ppm                                                                                      | <b>42</b>     | ■46         |  |  |  |  |
| Nickel      | ppm                                                                                      | <b>■&lt;1</b> | <b>0</b>    |  |  |  |  |
| Titanium    | ppm                                                                                      | 0             | 0           |  |  |  |  |
| Silver      | ppm                                                                                      | <b>■</b> 0    | <b>-</b> <1 |  |  |  |  |
| Manganese   | ppm                                                                                      | <b>□</b> 0    | < 1         |  |  |  |  |
| Vanadium    | ppm                                                                                      | 0             | 0           |  |  |  |  |
|             |                                                                                          |               |             |  |  |  |  |

**0** 

| ADJITIDDA  |     |             |             |  |  |  |  |
|------------|-----|-------------|-------------|--|--|--|--|
| Calcium    | ppm | <b>1580</b> | <b>1692</b> |  |  |  |  |
| Magnesium  | ppm | <b>567</b>  | <b>492</b>  |  |  |  |  |
| Zinc       | ppm | <b>1081</b> | <b>1082</b> |  |  |  |  |
| Phosphorus | ppm | ■940        | 923         |  |  |  |  |
| Barium     | ppm | <b>0</b>    | <b></b> <1  |  |  |  |  |
| Boron      | ppm | <b>46</b>   | <b>2</b> 9  |  |  |  |  |