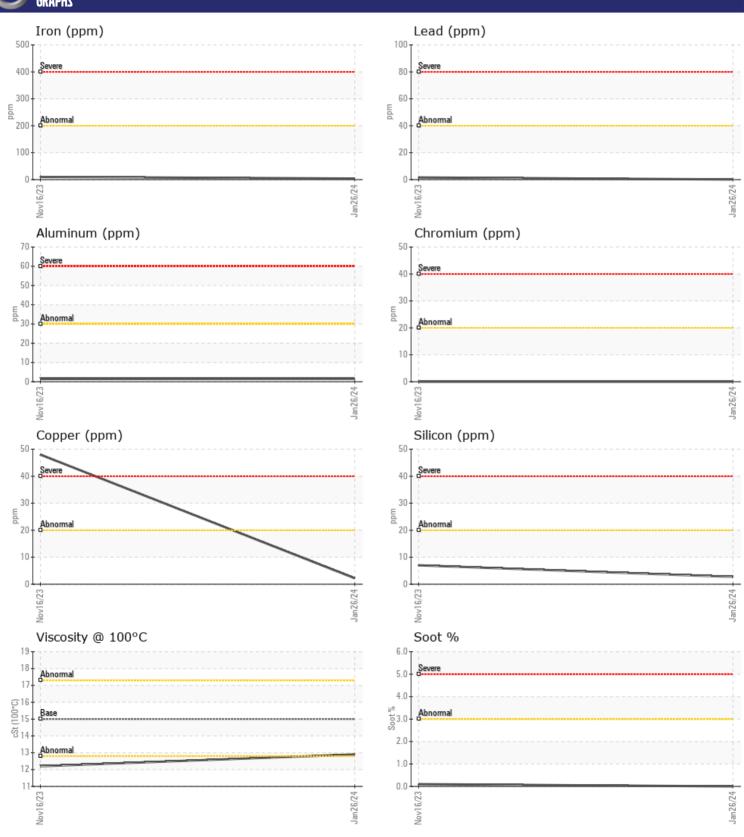

|  |  |
| Magnesium  | ppm | <b>567</b>  | <b>492</b>  |  |  |  |  |
| Zinc       | ppm | <b>1081</b> | <b>1082</b> |  |  |  |  |
| Phosphorus | ppm | ■940        | 923         |  |  |  |  |
| Barium     | ppm | <b>0</b>    | <b></b> <1  |  |  |  |  |
| Boron      | ppm | <b>46</b>   | <b>2</b> 9  |  |  |  |  |



### STRONGCO EQUIPMENT (CE)

1051 Heritage Rd. Burlington, ON CA L7L 4Y1 Contact: Michael Hribar mhribar@strongco.com T:

F: (905)643-6077

## Diagnosis

Resample at the next service interval to monitor. All component wear rates are normal. There is no indication of any contamination in the oil. The condition of the oil is acceptable for the time in service.

Depot:VOLVO0252Unique No:5720866Signed:Wes DavisReport Date:30 Jan 2024



# **CONSTRUCTION EQUIPMENT**





#### GRAPHS