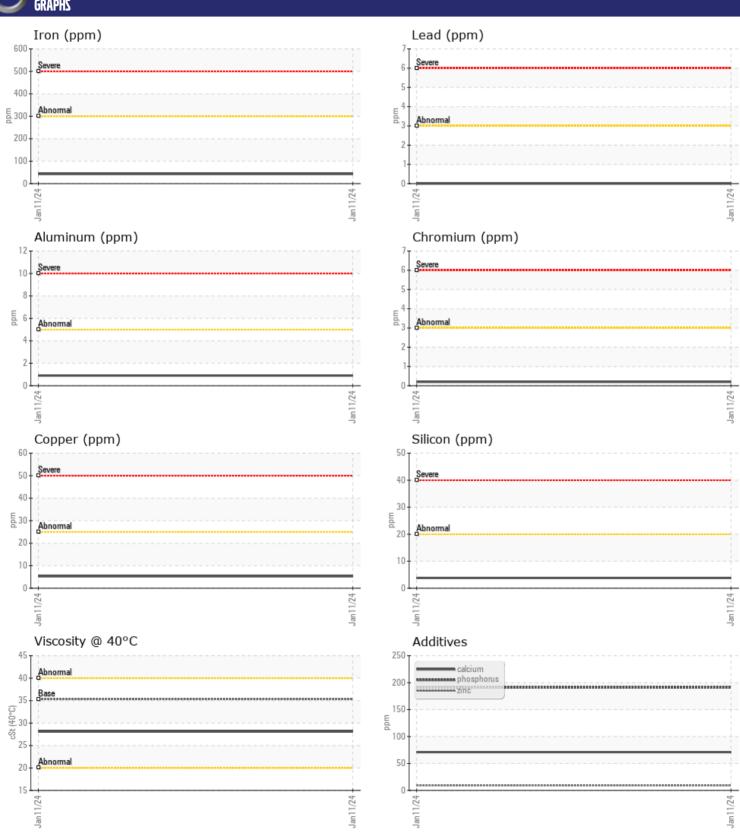

#### Diagnosis

Resample at the next service interval to monitor. All component wear rates are normal. There is no indication of any contamination in the fluid. The condition of the fluid is acceptable for the time in service.