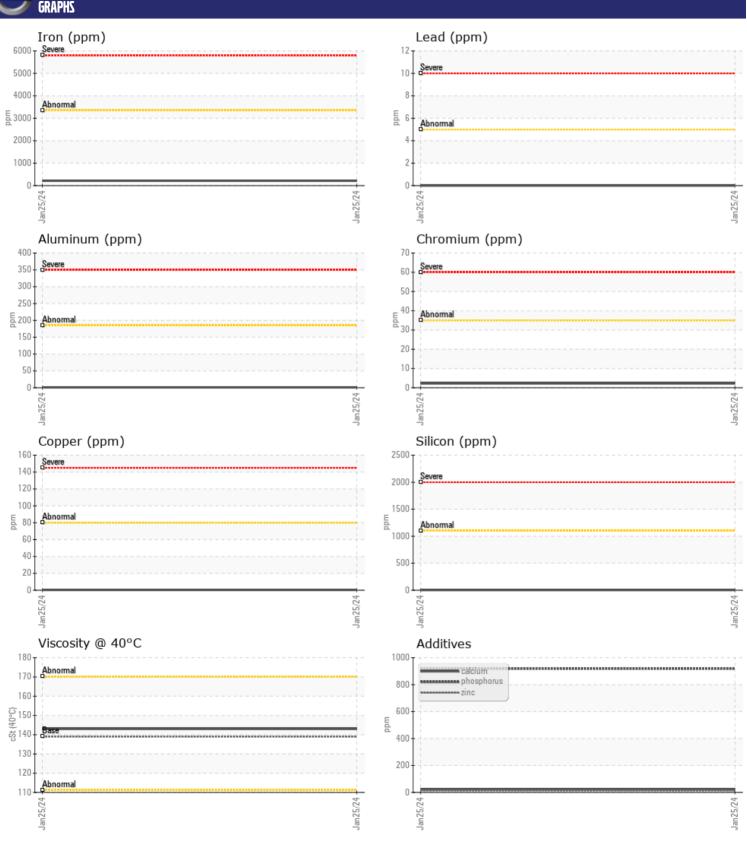

# **CONSTRUCTION EQUIPMENT**

TRIPLE M 392282 VOLVO EC480E 315055 - REAR RIGHT FINAL DR

Sample No: VCP450289

Oil Type: VOLVO PREMIUM GEAR OIL 80W-90 GL-5

**Job No:** 392282

| SAMPLE        | INFORMATION |               |      |  |
|---------------|-------------|---------------|------|--|
| Sample Number |             | VCP450289     | <br> |  |
| Sample Date   |             | 25 Jan 2024   | <br> |  |
| Machine Hours |             | 2066          | <br> |  |
| Oil Hours     |             | 0             | <br> |  |
| Oil Changed   |             | Changed       | <br> |  |
| Sample Status |             | NORMAL        | <br> |  |
| OIL CON       | DITION      |               |      |  |
| Visc @ 40°C   | cSt         | <b>143</b>    | <br> |  |
| CONTAM        | IINATION    |               |      |  |
| Water         | %           | NEG           | <br> |  |
| Silicon       | ppm         | <b>2</b>      | <br> |  |
| Sodium        | ppm         | <b>■&lt;1</b> | <br> |  |
| Potassium     | ppm         | <b>1</b>      | <br> |  |
| WEAR M        | IETALS      |               |      |  |
| Iron          | ppm         | <b>216</b>    | <br> |  |
| Copper        | ppm         | <b>■&lt;1</b> | <br> |  |
| Lead          | ppm         | <b>0</b>      | <br> |  |
| Tin           | ppm         | ■0            | <br> |  |
| Aluminum      | ppm         | <b>■&lt;1</b> | <br> |  |
| Chromium      | ppm         | <b>2</b>      | <br> |  |
| Molybdenum    | ppm         | <b>0</b>      | <br> |  |
| Nickel        | ppm         | <b>■&lt;1</b> | <br> |  |
| Titanium      | ppm         | ■0            | <br> |  |
| Silver        | ppm         | 0             | <br> |  |
| Manganese     | ppm         | <b>1</b>      | <br> |  |
| Vanadium      | ppm         | 0             | <br> |  |
| ADDITIV       | ZES         |               |      |  |
| Calcium       | ppm         | <b>22</b>     | <br> |  |
|               |             |               |      |  |

### Diagnosis

Resample at the next service interval to monitor. All component wear rates are normal. There is no indication of any contamination in the oil. The condition of the oil is acceptable for the time in service.

Depot:VOLVO0252Unique No:5721001Signed:Wes DavisReport Date:30 Jan 2024

**|| <1** 

**14** 

**919** 

**142** 

Magnesium

**Phosphorus** 

Zinc