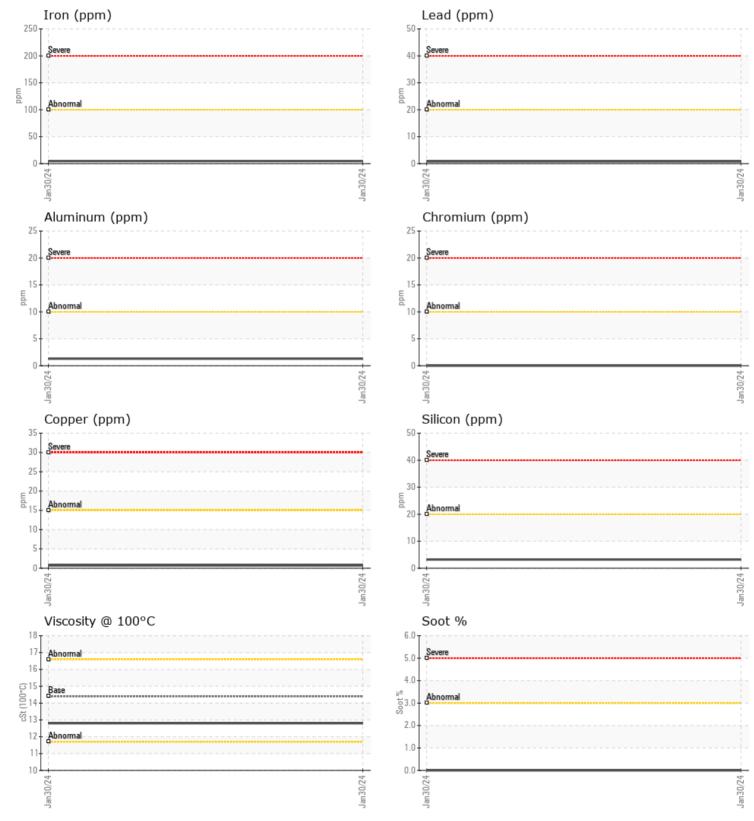

## CONSTRUCTION EQUIPMENT VOLVO L 180H 5354 - DIESEL ENGINE

VCP392886 Sample No:

Job No:

|                | INFORMATION |             |      |  |
|----------------|-------------|-------------|------|--|
| Sample Number  | -           | VCP392886   | <br> |  |
| Sample Date    |             | 30 Jan 2024 | <br> |  |
| Machine Hours  |             | 17821       | <br> |  |
| Oil Hours      |             | 0           | <br> |  |
| Oil Changed    |             | N/A         | <br> |  |
| Sample Status  |             | NORMAL      | <br> |  |
| OIL CONI       | DITION      |             |      |  |
| Visc @ 100°C   | cSt         | 12.8        | <br> |  |
| Oxidation (PA) | %           | 86          | <br> |  |
|                |             |             |      |  |
|                | INATION     |             | <br> |  |
| Water          | %           | NEG         | <br> |  |
| Soot %         | %           |             | <br> |  |
| Nitration (PA) | %           | 62          | <br> |  |
| Sulfation (PA) | %           | 63          | <br> |  |
| Glycol         | %           | NEG         | <br> |  |
| Fuel           | %           | <1.0        | <br> |  |
| Silicon        | ppm         | 3           | <br> |  |
| Sodium         | ppm         | 2           | <br> |  |
| Potassium      | ppm         | 1           | <br> |  |
|                | le le       |             |      |  |
| WEAR M         | FTAIS       |             |      |  |
| Iron           | ppm         | 5           | <br> |  |
| Copper         | ppm         |             | <br> |  |
| Lead           | ppm         |             | <br> |  |
| Tin            | ppm         | <b>0</b>    | <br> |  |
| Aluminum       | ppm         | 1           | <br> |  |
| Chromium       | ppm         | 0           | <br> |  |
| Molybdenum     | ppm         | <b>4</b> 0  | <br> |  |
| -              | 1.1         |             |      |  |
| Nickel         | ppm         | <b></b> <1  | <br> |  |