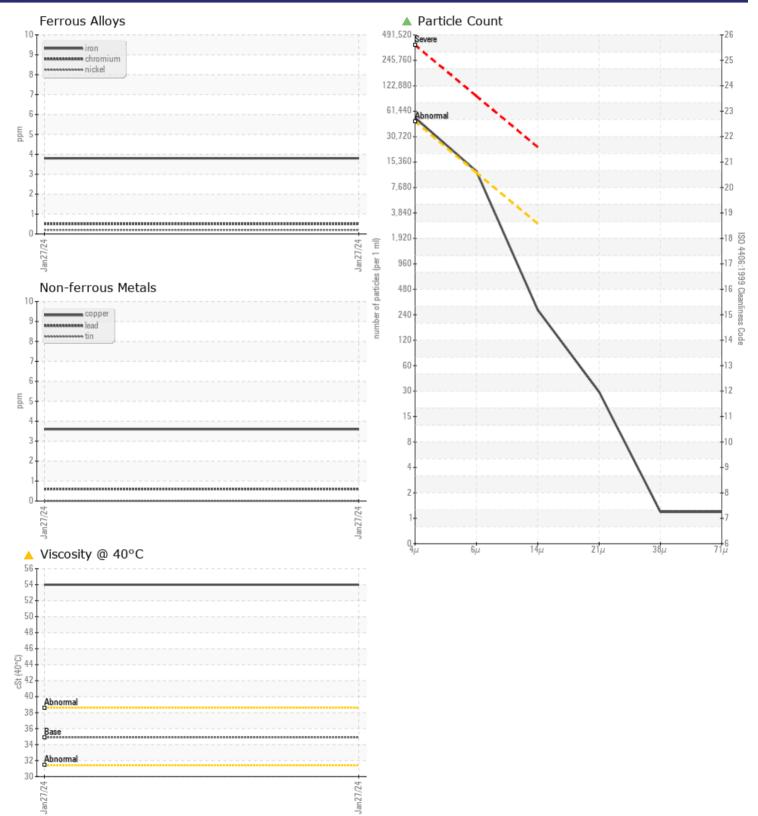

ZOIN

| Sample Number     | INFORMATION | VCP392417    |          | <br>         |
|-------------------|-------------|--------------|----------|--------------|
| Sample Date       |             | 27 Jan 2024  |          | <br>         |
| Machine Hours     |             | 11176        |          | <br>         |
| Oil Hours         |             | 0            |          | <br>         |
| Oil Changed       |             | Not Changd   |          | <br>         |
| Sample Status     |             | ABNORMAL     |          | <br>         |
| Sample Status     |             | ADIVORIMAL   |          | <br>         |
| VOLVO             |             |              |          |              |
| VIL CONI          | DITION      |              |          |              |
| Visc @ 40°C       | cSt         | ▲ 54.0       |          | <br>         |
|                   |             |              |          |              |
| CONTAN            | INATION     |              |          |              |
|                   |             | <u>.</u>     | <u>.</u> | <br><u>.</u> |
| Water             | %           | NEG          |          | <br>         |
| Particles >4µm    |             | <b>44468</b> |          | <br>         |
| Particles >6µm    |             | <b>10408</b> |          | <br>         |
| Particles >14µm   |             | 241          |          | <br>         |
| ISO 4406:1999 (c) |             | 23/21/15     |          | <br>         |
| Silicon           | ppm         | 9            |          | <br>         |
| Sodium            | ppm         | <b>  </b> <1 |          | <br>         |
| Potassium         | ppm         |              |          | <br>         |
|                   |             |              |          |              |
| WEAR M            | FTAIS       |              |          |              |
|                   |             |              |          |              |
| Iron              | ppm         | ■4           |          | <br>         |
| Copper            | ppm         | <b>4</b>     |          | <br>         |
| Lead              | ppm         | <b>■</b> <1  |          | <br>         |
| Tin               | ppm         | 0            |          | <br>         |
| Aluminum          | ppm         | 2            |          | <br>         |
| Chromium          | ppm         | □ <1         |          | <br>         |
| Molybdenum        | ppm         | 2            |          | <br>         |
| Nickel            | ppm         |              |          | <br>         |
| Titanium          | ppm         | 0            |          | <br>         |
| Silver            | ppm         | 0            |          | <br>         |
| Manganese         | ppm         | 0            |          | <br>         |
| Vanadium          | ppm         | 0            |          | <br>         |
|                   |             |              |          |              |

## Diagnosis

We recommend you service the filters on this component. Confirm the ource of the lubricant being utilized for top-up/fill. Resample at the next ervice interval to monitor. The fluid was specified as VOLVO SUPER HYDRAULIC OIL 32, however, a fluid match indicates that this fluid is SAE 75W80 Tractor TDH Fluid. Please confirm the oil type and grade on our next sample.All component wear rates are normal. There is a light amount of silt (particulates < 14 microns in size) present in the oil. Viscosity of sample indicates oil is within SAE 75W80 range, advise investigate. This plus the additive levels indicates that this is not the same brand, or type of oil as reported. The condition of the oil is acceptable for the time in service.