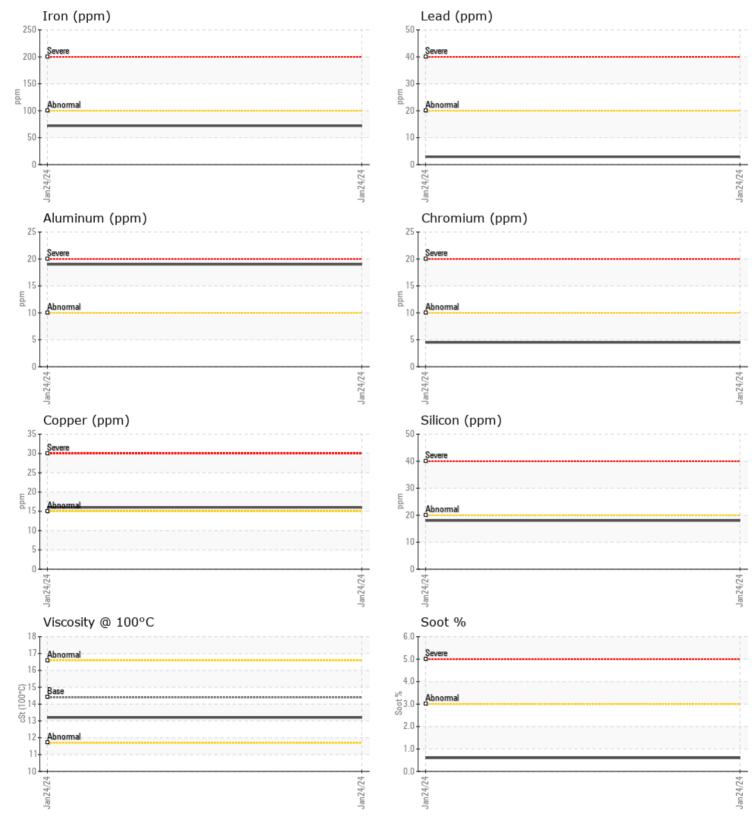

| WEAR M     | WEAR METALS        ppm    72 |            |  |  |  |  |
|------------|------------------------------|------------|--|--|--|--|
| Iron       | ppm                          | 72         |  |  |  |  |
| Copper     | ppm                          | <b>16</b>  |  |  |  |  |
| Lead       | ppm                          | 3          |  |  |  |  |
| Tin        | ppm                          | 5          |  |  |  |  |
| Aluminum   | ppm                          | <b>1</b> 9 |  |  |  |  |
| Chromium   | ppm                          | <b>4</b>   |  |  |  |  |
| Molybdenum | ppm                          | 39         |  |  |  |  |
| Nickel     | ppm                          | ∎<1        |  |  |  |  |
| Titanium   | ppm                          | 0          |  |  |  |  |
| Silver     | ppm                          | 0          |  |  |  |  |
| Manganese  | ppm                          | 6          |  |  |  |  |
| Vanadium   | ppm                          | 0          |  |  |  |  |

Potassium

ppm

2

| ADDITIVES |                                 |                                                     |                                                     |                                                                   |  |  |  |
|-----------|---------------------------------|-----------------------------------------------------|-----------------------------------------------------|-------------------------------------------------------------------|--|--|--|
| ppm       | <b>1684</b>                     |                                                     |                                                     |                                                                   |  |  |  |
| ppm       | 626                             |                                                     |                                                     |                                                                   |  |  |  |
| ppm       | <b>1145</b>                     |                                                     |                                                     |                                                                   |  |  |  |
| ppm       | 960                             |                                                     |                                                     |                                                                   |  |  |  |
| ppm       | 8                               |                                                     |                                                     |                                                                   |  |  |  |
| ppm       | 21                              |                                                     |                                                     |                                                                   |  |  |  |
|           | ppm<br>ppm<br>ppm<br>ppm<br>ppm | ppm 1684<br>ppm 626<br>ppm 1145<br>ppm 960<br>ppm 8 | ppm 1684<br>ppm 626<br>ppm 1145<br>ppm 960<br>ppm 8 | ppm  1684      ppm  626      ppm  1145      ppm  960      ppm  88 |  |  |  |