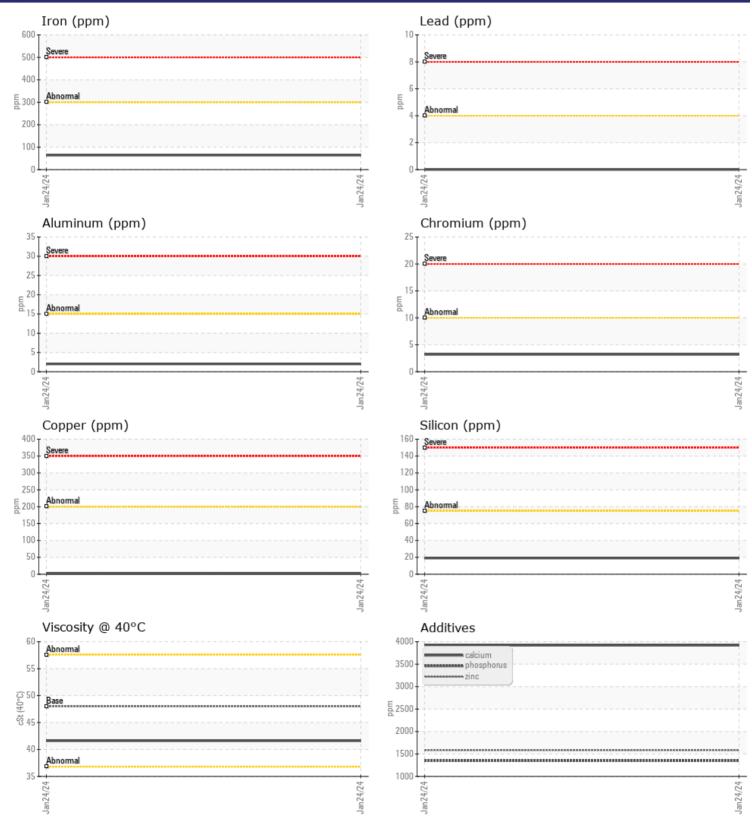

## **CONSTRUCTION EQUIPMENT**

GRAPHS

VOLVO

Report Id: SHEMIS [WCAMIS] 02614148 (Generated: 02/07/2024 17:31:19) Rev: 1

Contact/Location: Janice Cripps - SHEMIS

ppm

ppm

ppm

ppm

ppm

| VOLVO         |               |             |          |   |      |
|---------------|---------------|-------------|----------|---|------|
| SAMPLE        | E INFORMATION | l           |          |   |      |
| Sample Number |               | VCP449239   |          |   |      |
| Sample Date   |               | 24 Jan 2024 |          |   |      |
| Machine Hours |               | 1155        |          |   |      |
| Oil Hours     |               | 0           |          |   |      |
| Oil Changed   |               | Changed     |          |   |      |
| Sample Status |               | NORMAL      |          |   |      |
|               |               |             |          |   |      |
| OIL CON       |               |             |          |   |      |
|               |               |             | <u> </u> | _ |      |
| Visc @ 40°C   | cSt           | <b>41.6</b> |          |   |      |
| VOLVO         |               |             |          |   |      |
| CONTAN        | MINATION      |             |          |   |      |
| Water         | %             | NEG         |          |   |      |
| Silicon       | ppm           | <b>1</b> 9  |          |   |      |
| Sodium        | ppm           | 2           |          |   |      |
| Potassium     | ppm           | 2           |          |   |      |
|               |               |             |          |   |      |
| VOLVO         |               |             |          |   |      |
| WEAR N        | METALS        |             |          |   |      |
| Iron          | ppm           | 64          |          |   |      |
| Copper        | ppm           | <b>1</b>    |          |   |      |
| Lead          | ppm           | 0           |          |   |      |
| Tin           | ppm           | 0           |          |   |      |
| Aluminum      | ppm           | 2           |          |   |      |
| Chromium      | ppm           | 3           |          |   |      |
| Molybdenum    | ppm           | 9           |          |   |      |
| Nickel        | ppm           |             |          |   |      |
| Titanium      | ppm           | 0           |          |   |      |
| Silver        | ppm           | 0           |          |   |      |
| Manganese     | ppm           | <b>10</b>   |          |   |      |
| Vanadium      | ppm           | 0           |          |   |      |
| VOLVO         |               |             |          |   | <br> |
|               | VES           |             |          |   |      |
|               |               |             |          |   |      |

## Diagnosis

Resample at the next service interval to monitor. The fluid was not specified, however, a fluid match indicates that this fluid is (GENERIC) TRANSAXLE OIL SAE 75W80. Please confirm. All component wear rates are normal. There is no indication of any

contamination in the oil. The condition of the oil is acceptable for the time in service.

| Depot:       | SHEMIS      |
|--------------|-------------|
| Unique No:   | 5723243     |
| Signed:      | Wes Davis   |
| Report Date: | 07 Feb 2024 |