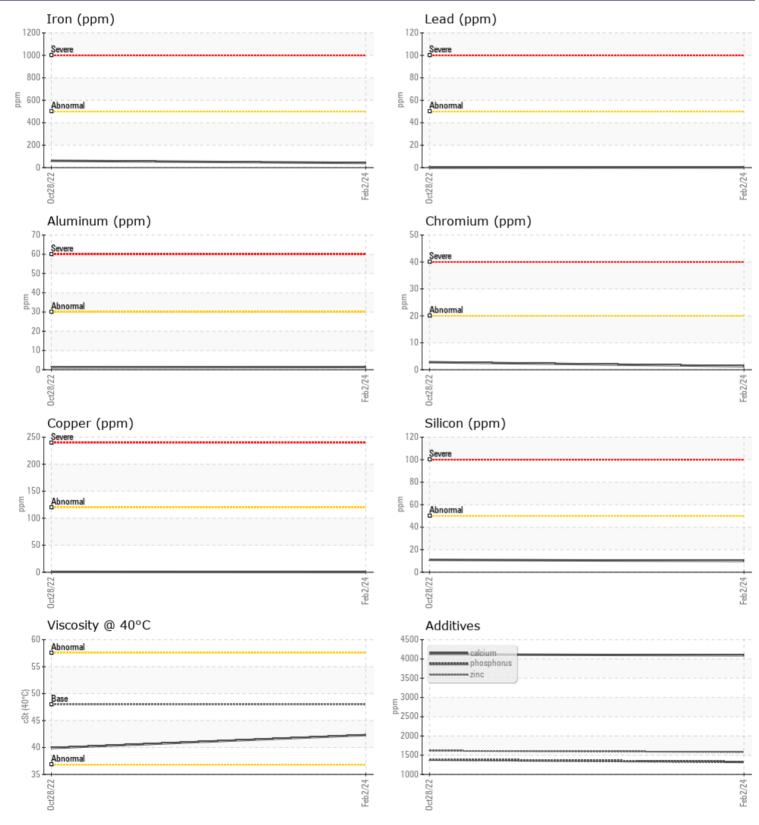

## SAMPLE INFORMATION

TOTATO

| Sample Number         |          | VCP449359    | VCP         | <br> |
|-----------------------|----------|--------------|-------------|------|
| Sample Date           |          | 02 Feb 2024  | 28 Oct 2022 | <br> |
| Machine Hours         |          | 2027         | 988         | <br> |
| Oil Hours             |          | 0            | 0           | <br> |
| Oil Changed           |          | Changed      | Changed     | <br> |
| Sample Status         |          | NORMAL       | NORMAL      | <br> |
|                       |          |              |             |      |
| OIL CON               |          |              |             |      |
|                       |          |              |             | <br> |
| Visc @ 40°C           | cSt      | 42.3         | 39.9        | <br> |
| VOLVO                 |          |              |             |      |
| CONTAM                | IINATION |              |             |      |
| Water                 | %        | NEG          | NEG         | <br> |
| Silicon               | ppm      | <b>10</b>    | 11          | <br> |
| Sodium                | ppm      | 3            | 11          | <br> |
| Potassium             | ppm      | <b>  </b> <1 | □ <1        | <br> |
|                       |          |              |             |      |
| WEAR M                | ΓΤΛΙς    |              |             |      |
|                       |          | - 40         |             |      |
| Iron                  | ppm      | <b>4</b> 2   | 61          | <br> |
| Copper                | ppm      |              | □ <1        | <br> |
| Lead                  | ppm      | ■ <1         | 0           | <br> |
| Tin                   | ppm      | 0            | 0           | <br> |
| Aluminum              | ppm      | ∎1           | 1           | <br> |
| Chromium              | ppm      | <b>1</b>     | 3           | <br> |
| Molybdenum            | ppm      | 2            | 9           | <br> |
| Nickel                | ppm      | ■ <1         | ☐ <1        | <br> |
| Titanium              | ppm      | 0            | <1          | <br> |
| Silver                | ppm      | 0            | 0           | <br> |
| Manganese<br>Vanadium | ppm      | 5            |             | <br> |
| vanadium              | ppm      | 0            | 0           | <br> |

## **CONSTRUCTION EQUIPMENT**

GRAPHS

VOLVO

Report Id: SHEMIS [WCAMIS] 02614152 (Generated: 02/08/2024 10:30:10) Rev: 1

Contact/Location: Janice Cripps - SHEMIS