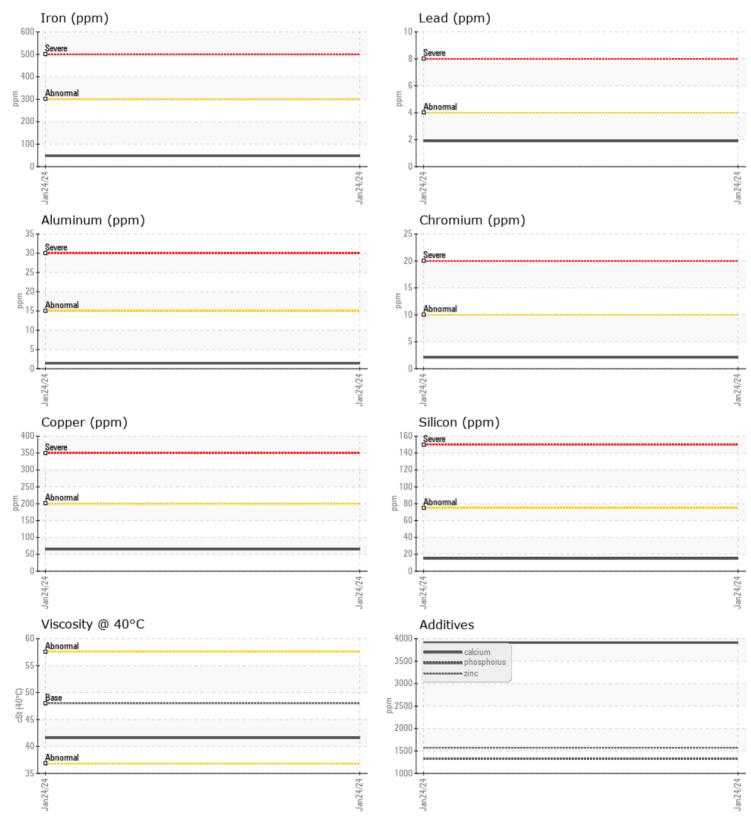

VOLVO

Calcium

Zinc

Barium

Boron

Magnesium

Phosphorus

| Sample Number            | INFORMATION | VCP449495   | <br> |       |
|--------------------------|-------------|-------------|------|-------|
| Sample Date              |             | 24 Jan 2024 | <br> |       |
| Machine Hours            |             | 1155        | <br> |       |
| Oil Hours                |             | 0           |      |       |
| Oil Hours<br>Oil Changed |             | Changed     | <br> |       |
| Sample Status            |             | NORMAL      |      |       |
| Sample Status            |             | NORMAL      | <br> |       |
| VOLVO                    |             |             |      |       |
| 💛 OIL CON                | DITION      |             |      |       |
| Visc @ 40°C              | cSt         | <b>41.6</b> | <br> |       |
|                          |             |             |      |       |
| VOLVO<br>CONTAN          |             |             | <br> | <br>1 |
|                          | INATION     |             |      |       |
| Water                    | %           | NEG         | <br> |       |
| Silicon                  | ppm         | <b>1</b> 5  | <br> |       |
| Sodium                   | ppm         | 2           | <br> |       |
| Potassium                | ppm         | 3           | <br> |       |
| VOLVO                    |             |             |      |       |
| WEAR N                   | IETALS      |             |      |       |
| Iron                     | ppm         | 48          | <br> |       |
| Copper                   | ppm         | 65          | <br> |       |
| Lead                     | ppm         | 2           | <br> |       |
| Tin                      | ppm         | 6           | <br> |       |
| Aluminum                 | ppm         | 1           | <br> |       |
| Chromium                 | ppm         | 2           | <br> |       |
| Molybdenum               | ppm         | 1           | <br> |       |
| Nickel                   | ppm         | <1          | <br> |       |
| Titanium                 | ppm         | 0           | <br> |       |
| Silver                   | ppm         | 0           | <br> |       |
| Manganese                | ppm         | 3           | <br> |       |
| Vanadium                 | ppm         | 0           | <br> |       |

## **CONSTRUCTION EQUIPMENT**

GRAPHS

VOLVO

Report Id: SHEMIS [WCAMIS] 02614155 (Generated: 02/07/2024 17:31:27) Rev: 1

Contact/Location: Janice Cripps - SHEMIS