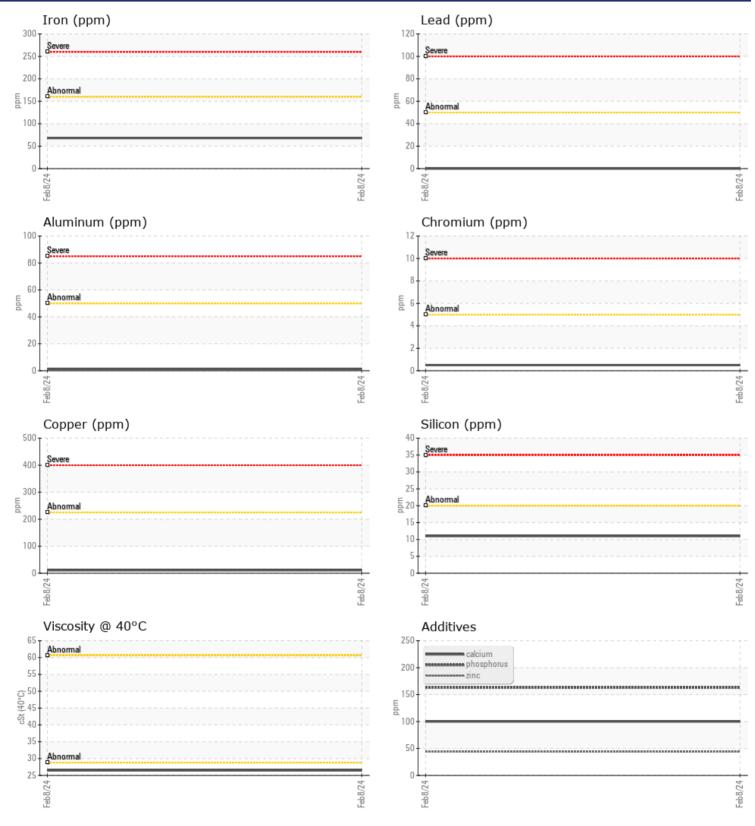

CONSTRUCTION EQUIPMENT LAKESIDE 8-391800 VOLVO L70H 622335 - TRANSMISSION (AUT

 Sample No:
 VCP449364

 Oil Type:
 {unknown}

 Job No:
 8-391800

Barium

Boron

TOTATO

| VOLVO         |               |              |          |      |
|---------------|---------------|--------------|----------|------|
|               | E INFORMATION |              |          |      |
| Sample Number |               | VCP449364    |          | <br> |
| Sample Date   |               | 08 Feb 2024  |          | <br> |
| Machine Hours |               | 3982         |          | <br> |
| Oil Hours     |               | 0            |          | <br> |
| Oil Changed   |               | Changed      |          | <br> |
| Sample Status |               | NORMAL       |          | <br> |
|               |               |              |          |      |
| VOLVO         |               |              |          |      |
| V OIL CON     |               |              | <u> </u> |      |
| Visc @ 40°C   | cSt           | 26.5         |          | <br> |
| VOLVO         |               |              |          |      |
|               | MINATION      |              |          |      |
| Water         | %             | NEG          |          | <br> |
| Silicon       |               | ■11          |          | <br> |
| Sodium        | ppm           | 4            |          | <br> |
| Potassium     | ppm           | 2            |          | <br> |
| Polassium     | ppm           | <b>Z</b>     |          | <br> |
| VOLVO         |               |              |          |      |
| VEAR N        | METALS        |              |          |      |
| Iron          | ppm           | 68           |          | <br> |
| Copper        | ppm           | ∎11          |          | <br> |
| Lead          | ppm           | 0            |          | <br> |
| Tin           | ppm           | 0            |          | <br> |
| Aluminum      | ppm           | ∎1           |          | <br> |
| Chromium      | ppm           | <b>  </b> <1 |          | <br> |
| Molybdenum    | ppm           | 0            |          | <br> |
| Nickel        | ppm           | <b></b> <1   |          | <br> |
| Titanium      | ppm           | 0            |          | <br> |
| Silver        | ppm           | 0            |          | <br> |
| Manganese     | ppm           | 8            |          | <br> |
| Vanadium      | ppm           | 0            |          | <br> |
|               |               |              |          |      |
|               |               |              |          |      |
|               |               |              |          |      |
| Calcium       | ppm           | 100          |          | <br> |
| Magnesium     | ppm           | 3            |          | <br> |
| Zinc          | ppm           | 44           |          | <br> |
| Phosphorus    | ppm           | 163          |          | <br> |
|               |               | -            |          |      |

## **CONSTRUCTION EQUIPMENT**

GRAPHS

VOLVO

Report Id: SHEMIS [WCAMIS] 02615060 (Generated: 02/13/2024 12:34:33) Rev: 1

Contact/Location: Janice Cripps - SHEMIS