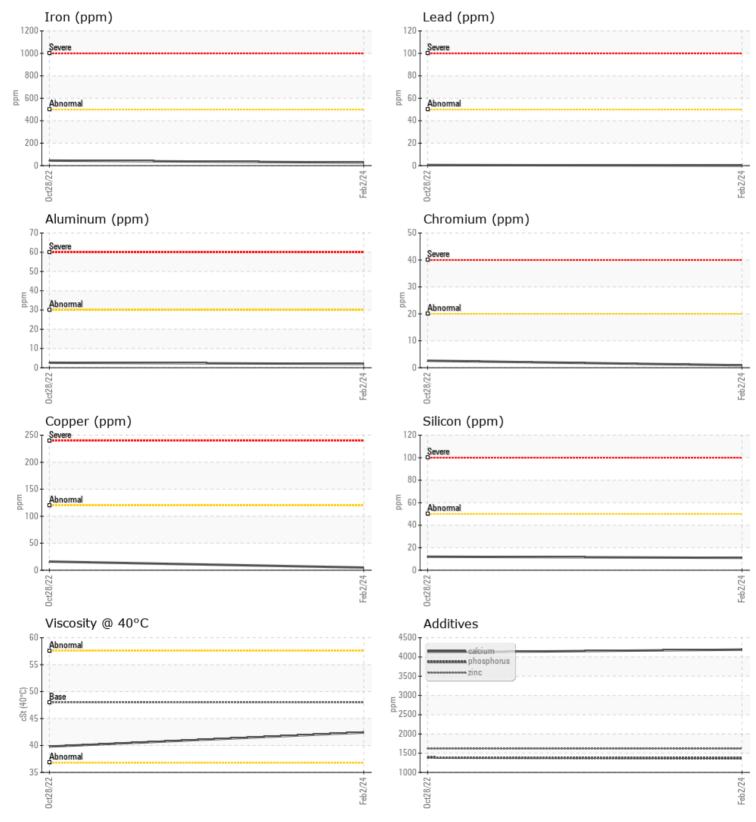

Calcium

Magnesium Zinc

Phosphorus

Barium

Boron

VOLVO

| Sample Number |         | VCP449361   | VCP352036   | <br> |
|---------------|---------|-------------|-------------|------|
| Sample Date   |         | 02 Feb 2024 | 28 Oct 2022 | <br> |
| Machine Hours |         | 2027        | 988         | <br> |
| Oil Hours     |         | 0           | 0           | <br> |
| Oil Changed   |         | Changed     | Changed     | <br> |
| Sample Status |         | NORMAL      | NORMAL      | <br> |
|               |         |             |             |      |
| OIL CON       |         |             |             |      |
|               |         | · .         |             |      |
| Visc @ 40°C   | cSt     | 42.4        | 39.8        | <br> |
| VOLVO         |         |             |             |      |
| CONTAM        | INATION |             |             |      |
| Water         | %       | NEG         | NEG         | <br> |
| Silicon       | ppm     | 11          | 12          | <br> |
| Sodium        | ppm     | 2           | 11          | <br> |
| Potassium     | ppm     |             | 2           | <br> |
|               |         |             |             |      |
| VOLVO         | FTALC   |             |             |      |
| WEAR M        | ETALS   |             |             |      |
| Iron          | ppm     | 27          | 45          | <br> |
| Copper        | ppm     | 5           | 16          | <br> |
| Lead          | ppm     | 0           | <b></b> < 1 | <br> |
| Tin           | ppm     | <b></b> <1  | <b></b> <1  | <br> |
| Aluminum      | ppm     | 2           | 3           | <br> |
| Chromium      | ppm     | <b></b> <1  | 3           | <br> |
| Molybdenum    | ppm     | <b></b> <1  | 4           | <br> |
| Nickel        | ppm     | <b></b> <1  | □ <1        | <br> |
| Titanium      | ppm     | 0           | <1          | <br> |
| Silver        | ppm     | 0           | <1          | <br> |
| Manganese     | ppm     | 2           | 9           | <br> |
| Vanadium      | ppm     | 0           | 0           | <br> |

4117

1620

1385

0

117

12

4191

1619

1365

16

0 🔲

117