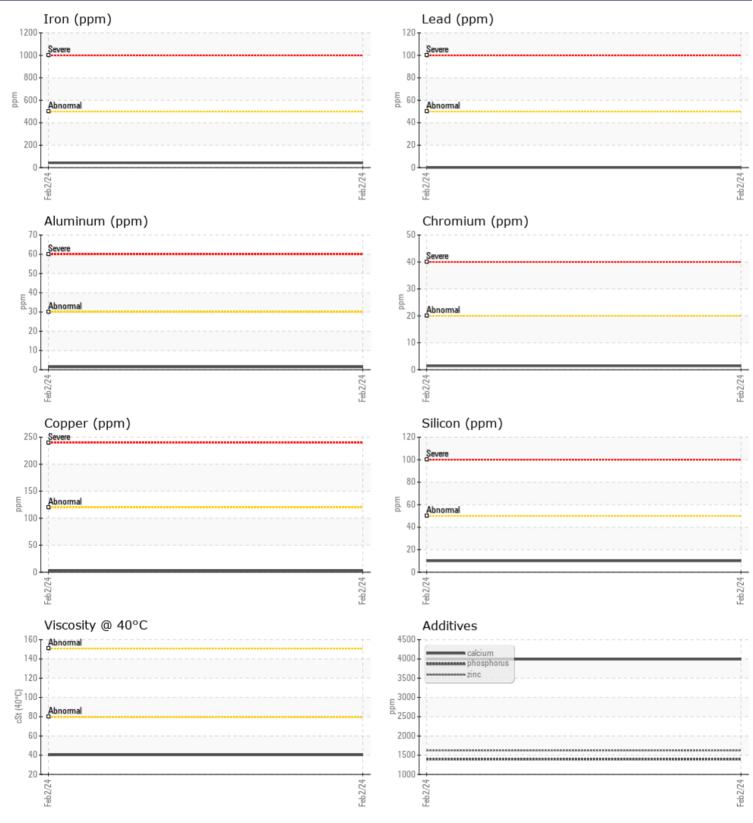

CONSTRUCTION EQUIPMENT VALBRUNA 393582 VOLVOL150H7150 - REAR AXLE

 Sample No:
 VCP450287

 Oil Type:
 {unknown}

 Job No:
 393582

Barium

Boron

TOTATO

| VOLVO          |               |             |      |  |
|----------------|---------------|-------------|------|--|
| SAMPLI         | E INFORMATION | I           |      |  |
| Sample Number  |               | VCP450287   | <br> |  |
| Sample Date    |               | 02 Feb 2024 | <br> |  |
| Machine Hours  |               | 2059        | <br> |  |
| Oil Hours      |               | 0           | <br> |  |
| Oil Changed    |               | Not Changd  | <br> |  |
| Sample Status  |               | NORMAL      | <br> |  |
|                |               |             |      |  |
| OIL CON        |               |             |      |  |
| Visc @ 40°C    | cSt           | 40.2        | <br> |  |
| VISC @ 40 C    | CSL           | 40.2        | <br> |  |
| VOLVO          |               |             |      |  |
| CONTAN         | MINATION      |             |      |  |
| Water          | %             | NEG         | <br> |  |
| Silicon        | ppm           | <b>10</b>   | <br> |  |
| Sodium         | ppm           | <b>10</b>   | <br> |  |
| Potassium      | ppm           | 3           | <br> |  |
|                |               |             |      |  |
| WEAR N         | AFTAIS        |             |      |  |
|                |               | <b>-</b> 42 |      |  |
| Iron           | ppm           | <b>42</b>   | <br> |  |
| Copper<br>Lead | ppm           | 0           | <br> |  |
| Tin            | ppm           | 0           | <br> |  |
| Aluminum       | ppm           | <b>1</b>    | <br> |  |
| Chromium       | ppm<br>ppm    | 1           | <br> |  |
| Molybdenum     |               | 2           | <br> |  |
| Nickel         | ppm           | <1          | <br> |  |
| Titanium       | ppm<br>ppm    | 0           | <br> |  |
| Silver         | ppm           | 0           | <br> |  |
| Manganese      | ppm           | 3           | <br> |  |
| Vanadium       | ppm           | 0           | <br> |  |
|                | Phili         | <b>v</b>    |      |  |
| VOLVO          |               |             |      |  |
|                | EZ            |             |      |  |
| Calcium        | ppm           | 3993        | <br> |  |
| Magnesium      | ppm           | 10          | <br> |  |
| Zinc           | ppm           | 1624        | <br> |  |
| Phosphorus     | ppm           | 1396        | <br> |  |
|                |               |             |      |  |

## Diagnosis

Resample at the next service interval to monitor. The fluid was not specified, however, a fluid match indicates that this fluid is SAE 75W80 Wet Brake Transaxle Oil. Please confirm the oil type and grade, and specify the brand of the oil on your next sample.All component wear rates are normal. There is no indication of any contamination in the oil. The condition of the oil is acceptable for the time in service.

## **CONSTRUCTION EQUIPMENT**

GRAPHS

VOLVO

Contact/Location: Crane - Sue Hooton - VOLVO0252