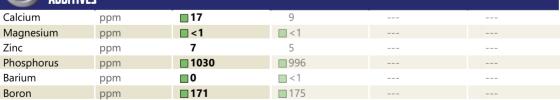

## SAMPLE INFORMATION VCP394387 Sample Number VCP391696 Sample Date 06 Feb 2024 10 Oct 2023 Machine Hours 17773 4419 Oil Hours 0 0 Oil Changed Not Changd Changed NORMAL NORMAL Sample Status T: **OIL CONDITION** Visc @ 40°C cSt 140 140 CONTAMINATION Water % NEG NEG <1 Silicon ppm 1 Sodium 0 🔲 < 1 ppm Potassium ppm ■ <1 0 WEAR METALS Iron ppm 33 12 Copper ppm 2 1 Lead ppm 0 🔲 0 Tin ppm 0 🔲 0 Aluminum ■<1 <1 ppm Chromium **||** <1 0 ppm Molybdenum ppm 0 0 Nickel ■ <1 0 ppm Titanium ppm 0 0 Silver 0 <1 ppm Manganese ppm <1 0 Vanadium ppm 0 0 01 **ADDITIVES**