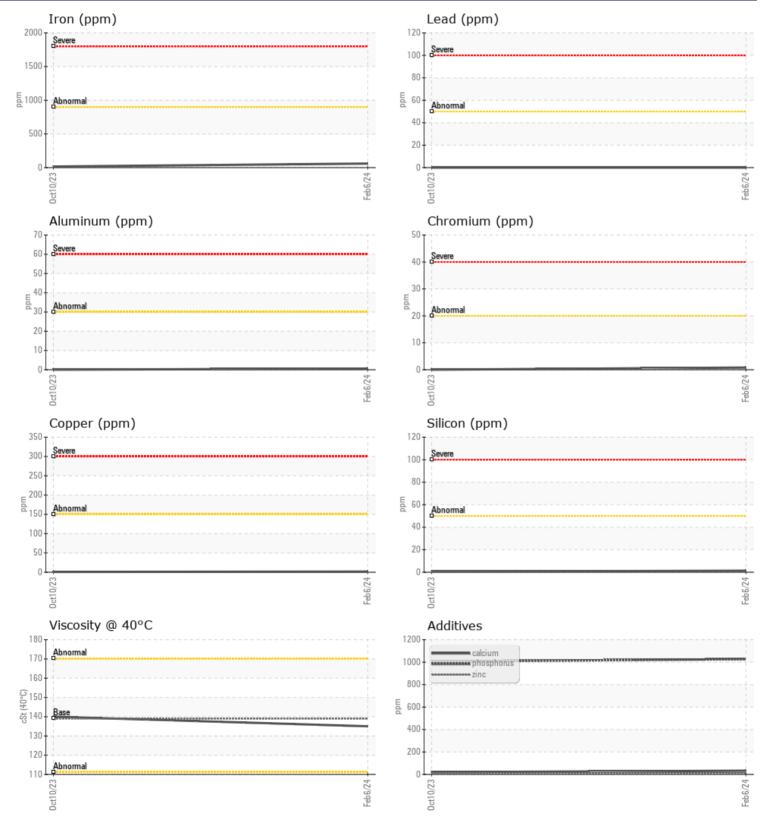

## SAMPLE INFORMATION VCP394039 Sample Number VCP394993 Sample Date 06 Feb 2024 10 Oct 2023 Machine Hours 17773 4419 Oil Hours 0 0 Oil Changed Changed N/A NORMAL NORMAL Sample Status T: **OIL CONDITION** Visc @ 40°C cSt 135 140 CONTAMINATION Water % NEG NEG <1 Silicon ppm 1 Sodium **||** <1 <1 ppm Potassium ppm ■ <1 <1 WEAR METALS Iron ppm 60 🔲 16 Copper ppm 2 < 1 Lead ppm 0 🔲 0 Tin ppm 0 🔲 0 Aluminum ■<1 0 ppm Chromium **||** <1 0 ppm Molybdenum ppm 0 0 Nickel ■ <1 □ < 1 ppm Titanium 0 0 ppm Silver 0 <1 ppm Manganese ppm <1 0 Vanadium ppm 0 0

**ADDITIVES** Calcium 33 20 ppm Magnesium 1 < 1 ppm 8 Zinc ppm 12 Phosphorus 1027 1006 ppm Barium 0 🔲 < 1 ppm 167 175 Boron ppm

## Diagnosis

Resample at the next service interval to monitor.All component wear rates are normal. There is no indication of any contamination in the oil. The condition of the oil is acceptable for the time in service.

## **CONSTRUCTION EQUIPMENT**

GRAPHS

VOLVO

Report Id: VOLVO0252 [WCAMIS] 02615135 (Generated: 02/14/2024 09:02:18) Rev: 1

Contact/Location: C. Carter - VOLVO0252