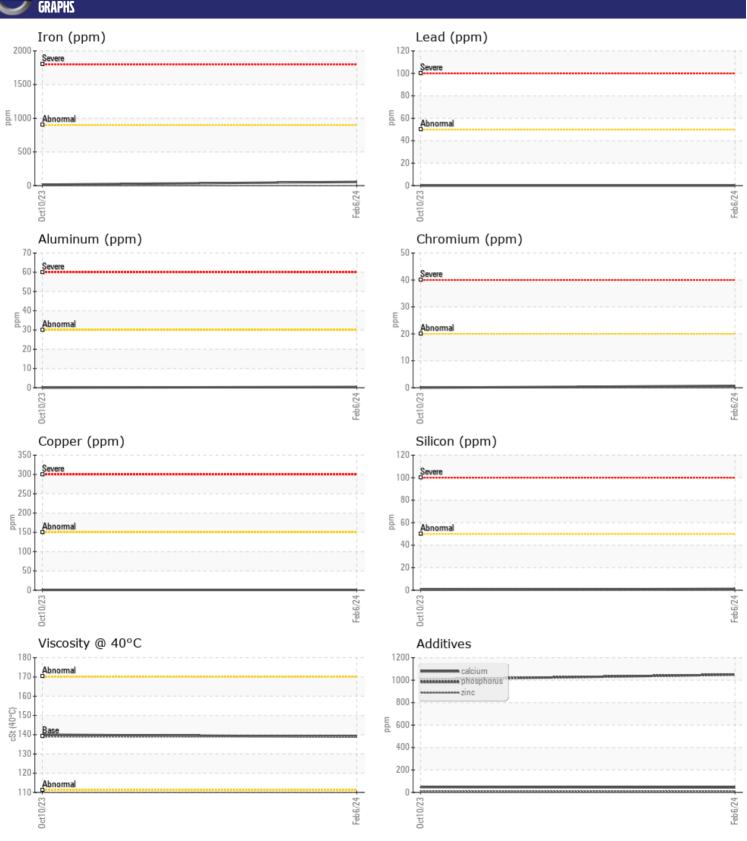

#### Diagnosis

Resample at the next service interval to monitor. All component wear rates are normal. There is no indication of any contamination in the oil. The condition of the oil is acceptable for the time in service.