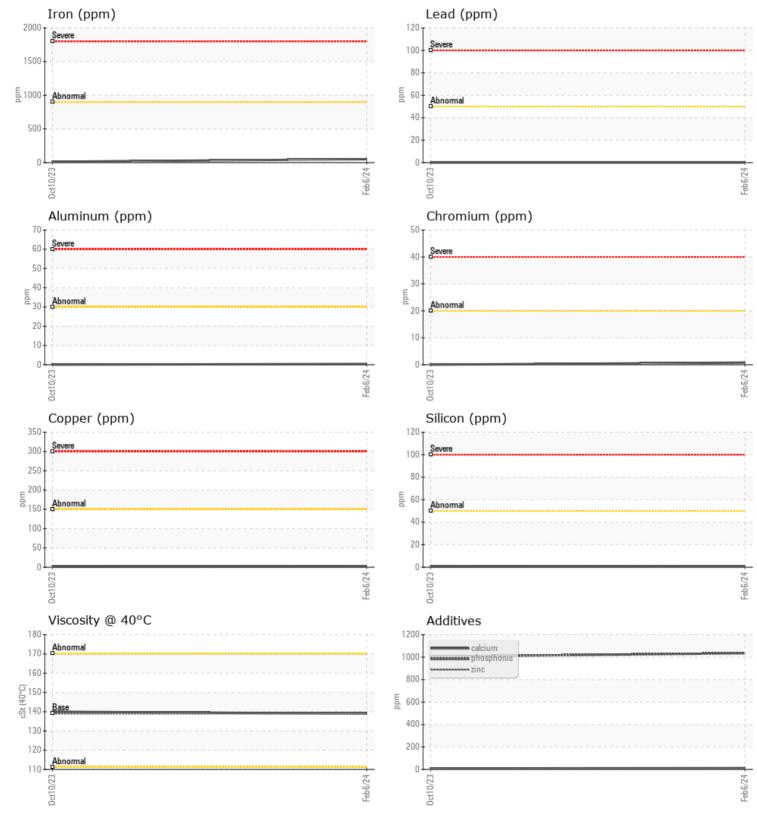

## SAMPLE INFORMATION VCP394136 Sample Number VCP39500 Sample Date 06 Feb 2024 10 Oct 2023 Machine Hours 17773 4419 Oil Hours 0 4419 Oil Changed Not Changd Changed NORMAL NORMAL Sample Status T: **OIL CONDITION** Visc @ 40°C cSt 139 140 CONTAMINATION Water % NEG NEG Silicon <1 **||** <1 ppm Sodium 0 🔲 < 1 ppm Potassium ppm ■ <1 < 1 WEAR METALS Iron ppm 51 13 Copper ppm 2 1 Lead ppm 0 🔲 0 Tin ppm 0 🔲 0 Aluminum ■<1 0 ppm Chromium **||** <1 0 ppm Molybdenum ppm 0 0 Nickel ■ <1 □ < 1 ppm Titanium 0 0 ppm Silver 0 <1 ppm Manganese ppm <1 0 Vanadium ppm 0 0

| Applitze2  |     |             |             |  |  |
|------------|-----|-------------|-------------|--|--|
| Calcium    | ppm | 12          | 9           |  |  |
| Magnesium  | ppm |             | <1          |  |  |
| Zinc       | ppm | 6           | 5           |  |  |
| Phosphorus | ppm | <b>1035</b> | 1005        |  |  |
| Barium     | ppm | 0           | <b></b> < 1 |  |  |
| Boron      | ppm | <b>170</b>  | 175         |  |  |