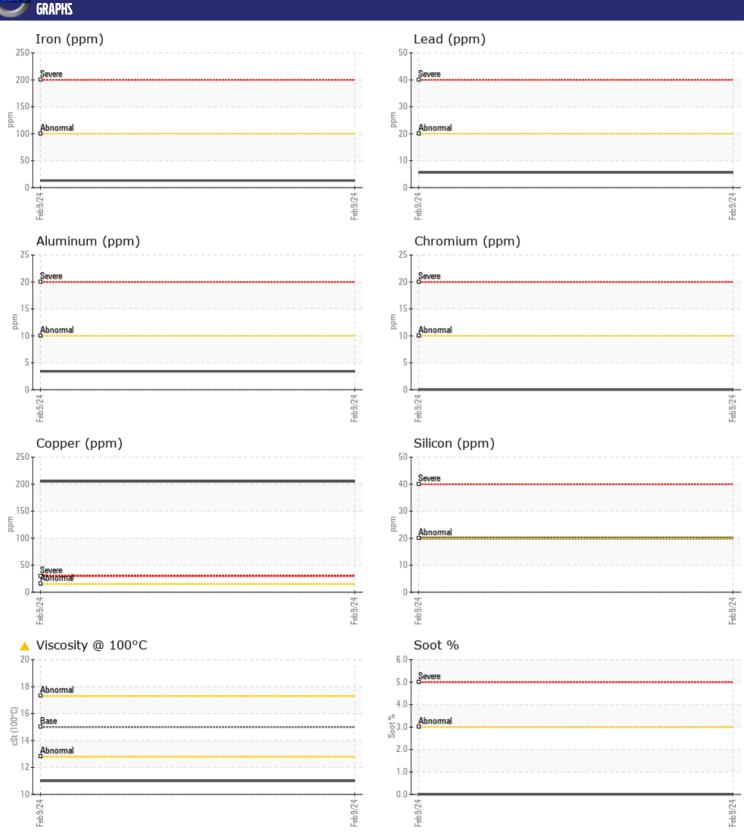

ppm

ppm

ppm

| SAMPLE         | E INFORMATIC | )N             |      |  |
|----------------|--------------|----------------|------|--|
| Sample Number  | _            | VCP394011      | <br> |  |
| Sample Date    |              | 09 Feb 2024    | <br> |  |
| Machine Hours  |              | 794            | <br> |  |
| Oil Hours      |              | 500            | <br> |  |
| Oil Changed    |              | Changed        | <br> |  |
| Sample Status  |              | ABNORMAL       | <br> |  |
|                |              |                |      |  |
| OIL CON        | DITION       |                |      |  |
| Visc @ 100°C   | cSt          | <u></u> ▲ 11.0 | <br> |  |
| Oxidation (PA) | %            | 80             | <br> |  |
|                |              |                |      |  |
| CONTAN         | MINATION     |                |      |  |
| Water          | %            | NEG            | <br> |  |
| Soot %         | %            | ■0             | <br> |  |
| Nitration (PA) | %            | 93             | <br> |  |
| Sulfation (PA) | %            | 65             | <br> |  |

| VOLVO      | METALC |               |      |  |
|------------|--------|---------------|------|--|
| WEAKI      | METALS |               |      |  |
| Iron       | ppm    | <b>13</b>     | <br> |  |
| Copper     | ppm    | <b>205</b>    | <br> |  |
| Lead       | ppm    | <b>6</b>      | <br> |  |
| Tin        | ppm    | <b>2</b>      | <br> |  |
| Aluminum   | ppm    | ■3            | <br> |  |
| Chromium   | ppm    | ■0            | <br> |  |
| Molybdenum | ppm    | <b>79</b>     | <br> |  |
| Nickel     | ppm    | <b>■&lt;1</b> | <br> |  |
| Titanium   | ppm    | 0             | <br> |  |
| Silver     | ppm    | <b>■</b> 0    | <br> |  |
| Manganese  | ppm    | <b>2</b>      | <br> |  |
| Vanadium   | ppm    | 0             | <br> |  |
|            |        |               |      |  |

| ADDITION   |     |             |  |  |  |  |  |
|------------|-----|-------------|--|--|--|--|--|
| Calcium    | ppm | <b>2126</b> |  |  |  |  |  |
| Magnesium  | ppm | 114         |  |  |  |  |  |
| Zinc       | ppm | <b>1120</b> |  |  |  |  |  |
| Phosphorus | ppm | ■945        |  |  |  |  |  |
| Barium     | ppm | <b>0</b>    |  |  |  |  |  |
| Boron      | ppm | <b>■21</b>  |  |  |  |  |  |