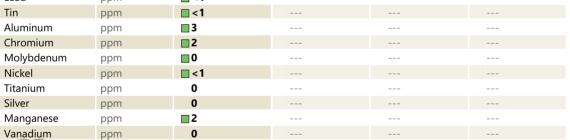

## SAMPLE INFORMATION VCP394417 Sample Number Sample Date 09 Feb 2024 Machine Hours 794 Oil Hours 500 Oil Changed Changed NORMAL Sample Status **OIL CONDITION** Visc @ 40°C cSt 167 CONTAMINATION Water % NEG Silicon 30 ppm Sodium 2 ppm Potassium ppm 1 WEAR METALS Iron ppm 128 Copper ppm 11 Lead ppm **||** <1 Tin ppm **||** <1

| ADDITIVES  |     |            |  |  |  |
|------------|-----|------------|--|--|--|
| Calcium    | ppm | <b>1</b> 4 |  |  |  |
| Magnesium  | ppm | 2          |  |  |  |
| Zinc       | ppm | 10         |  |  |  |
| Phosphorus | ppm | 319        |  |  |  |
| Barium     | ppm | 6          |  |  |  |
| Boron      | ppm | 2          |  |  |  |