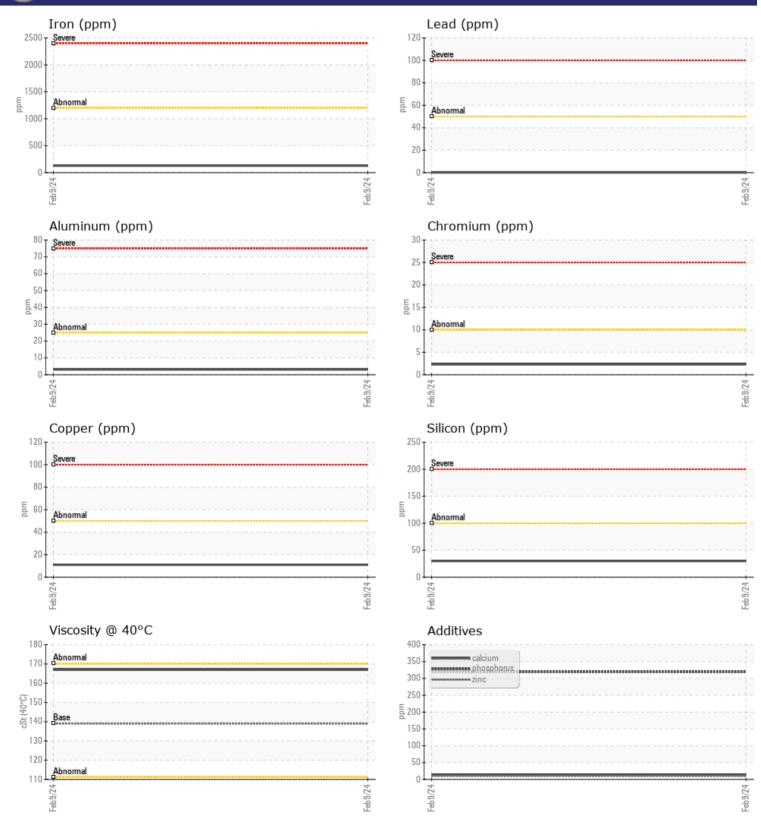

## SAMPLE INFORMATION VCP394417 Sample Number Sample Date 09 Feb 2024 Machine Hours 794 Oil Hours 500 Oil Changed Changed NORMAL Sample Status **OIL CONDITION** Visc @ 40°C cSt 167 CONTAMINATION Water % NEG Silicon 30 ppm Sodium 2 ppm Potassium ppm 1 WEAR METALS Iron ppm 128 Copper ppm 11 Lead ppm **||** <1 Tin ppm **||** <1

| ADDITIVES  |     |            |  |  |  |
|------------|-----|------------|--|--|--|
| Calcium    | ppm | <b>1</b> 4 |  |  |  |
| Magnesium  | ppm | 2          |  |  |  |
| Zinc       | ppm | 10         |  |  |  |
| Phosphorus | ppm | 319        |  |  |  |
| Barium     | ppm | 6          |  |  |  |
| Boron      | ppm | 2          |  |  |  |

## **CONSTRUCTION EQUIPMENT**

GRAPHS

VOLVO