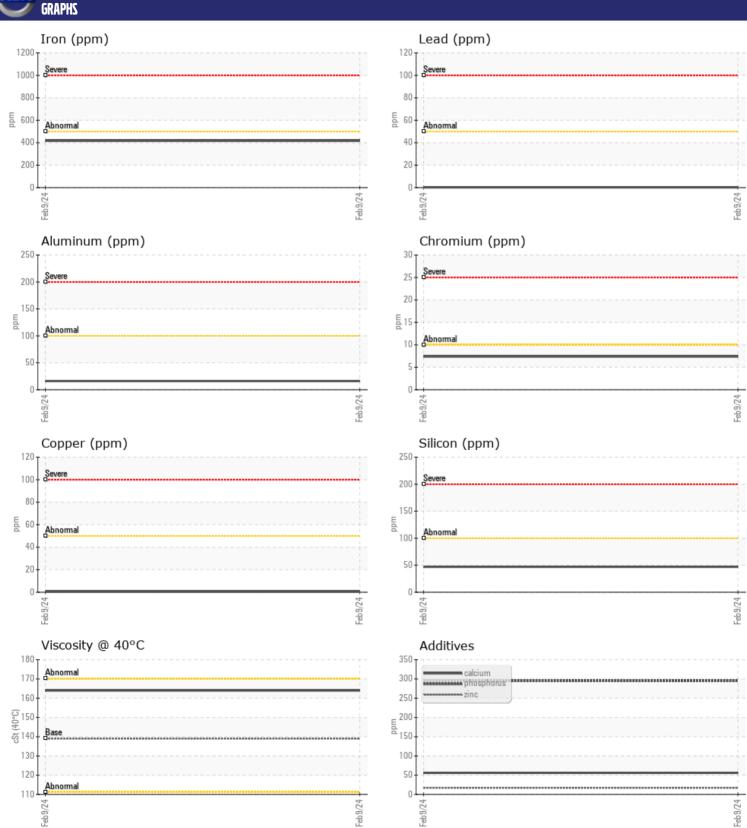

## **CONSTRUCTION EQUIPMENT**

SERCON 394521 VOLVO EC480E 315145 - REAR RIGHT FINAL DRIV

Sample No: VCP394085

Oil Type: VOLVO PREMIUM GEAR OIL 80W-90 GL-5

**Job No:** 394521

| VOLVO              |     |             |  |  |  |
|--------------------|-----|-------------|--|--|--|
| SAMPLE INFORMATION |     |             |  |  |  |
| Sample Number      | •   | VCP394085   |  |  |  |
| Sample Date        |     | 09 Feb 2024 |  |  |  |
| Machine Hours      |     | 794         |  |  |  |
| Oil Hours          |     | 500         |  |  |  |
| Oil Changed        |     | Changed     |  |  |  |
| Sample Status      |     | NORMAL      |  |  |  |
|                    |     |             |  |  |  |
| OIL CONDITION      |     |             |  |  |  |
| Visc @ 40°C        | cSt | <b>164</b>  |  |  |  |
|                    |     |             |  |  |  |
| CONTAMINATION      |     |             |  |  |  |
| Water              | %   | NEG         |  |  |  |
| Silicon            | ppm | <b>47</b>   |  |  |  |
| Sodium             | ppm | <b>■</b> 4  |  |  |  |
| Potassium          | ppm | ■8          |  |  |  |
|                    |     |             |  |  |  |
| WEAR METALS        |     |             |  |  |  |
| Iron               | ppm | <b>417</b>  |  |  |  |
| Copper             | ppm | <b>■</b> <1 |  |  |  |
| Lead               | ppm | <b>■</b> <1 |  |  |  |
| Tin                | ppm | ■0          |  |  |  |
| Aluminum           | ppm | <b>16</b>   |  |  |  |
| Chromium           | ppm | <b>□</b> 7  |  |  |  |
| Molybdenum         | ppm | <b>0</b>    |  |  |  |
| Nickel             | ppm | <b>■</b> <1 |  |  |  |
| Titanium           | ppm | <1          |  |  |  |
| Silver             | ppm | <b>■</b> 0  |  |  |  |
| Manganese          | ppm | <b>■</b> 7  |  |  |  |
| Vanadium           | ppm | 0           |  |  |  |
|                    |     |             |  |  |  |
| ADDITIVES          |     |             |  |  |  |
| Calcium            | ppm | <b>56</b>   |  |  |  |
| Magnesium          | ppm | ■8          |  |  |  |
| Zinc               | ppm | <b>17</b>   |  |  |  |
| Phosphorus         | ppm | 295         |  |  |  |
| Barium             | ppm | <b>■</b> 9  |  |  |  |
| Boron              | ppm | 2           |  |  |  |
|                    |     |             |  |  |  |

## Diagnosis

Confirm the source of the lubricant being utilized for top-up/fill. Resample at the next service interval to monitor. All component wear rates are normal. There is no indication of any contamination in the oil. Additive levels indicate the addition of a different brand, or type of oil. The condition of the oil is acceptable for the time in service.