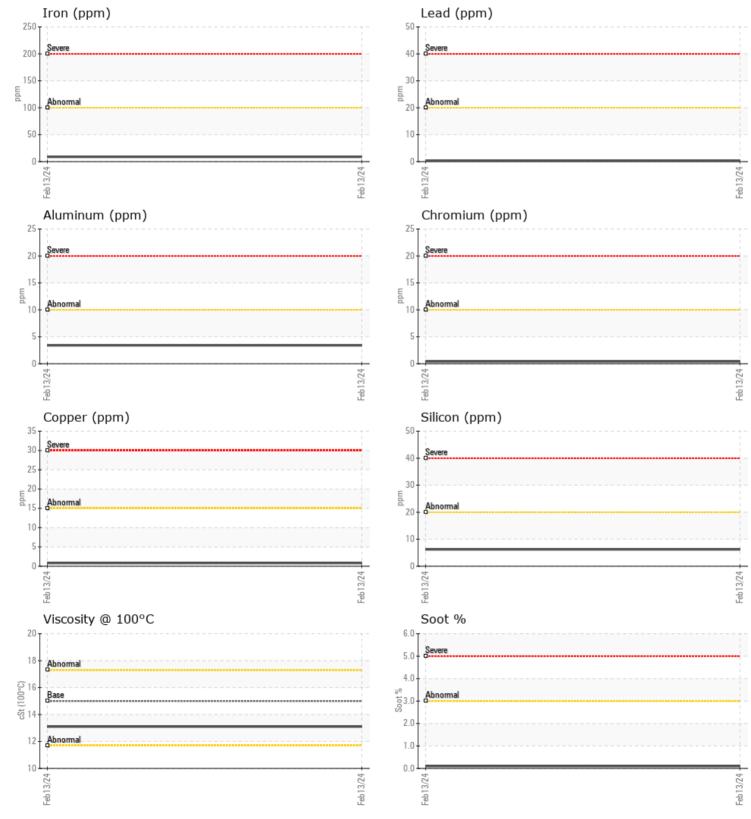

### SAMPLE INFORMATION VCP430118 Sample Number Sample Date 13 Feb 2024 Machine Hours 2031 Oil Hours 0 Oil Changed Changed NORMAL Sample Status **OIL CONDITION** Visc @ 100°C cSt 13.1 Oxidation (PA) % 83 CONTAMINATION % NEG Water % Soot % 0.1

| Nitration (PA) | %   | 55   | <br> |  |
|----------------|-----|------|------|--|
| Sulfation (PA) | %   | 63   | <br> |  |
| Glycol         | %   | NEG  | <br> |  |
| Fuel           | %   | <1.0 | <br> |  |
| Silicon        | ppm | 6    | <br> |  |
| Sodium         | ppm | 2    | <br> |  |
| Potassium      | ppm | 2    | <br> |  |

| WEAR METALS |     |             |  |  |  |  |  |  |
|-------------|-----|-------------|--|--|--|--|--|--|
| Iron        | ppm | 9           |  |  |  |  |  |  |
| Copper      | ppm |             |  |  |  |  |  |  |
| Lead        | ppm | <b>■</b> <1 |  |  |  |  |  |  |
| Tin         | ppm |             |  |  |  |  |  |  |
| Aluminum    | ppm | 3           |  |  |  |  |  |  |
| Chromium    | ppm |             |  |  |  |  |  |  |
| Molybdenum  | ppm | 39          |  |  |  |  |  |  |
| Nickel      | ppm | 0           |  |  |  |  |  |  |
| Titanium    | ppm | 0           |  |  |  |  |  |  |
| Silver      | ppm | 0           |  |  |  |  |  |  |
| Manganese   | ppm | 0           |  |  |  |  |  |  |
| Vanadium    | ppm | 0           |  |  |  |  |  |  |