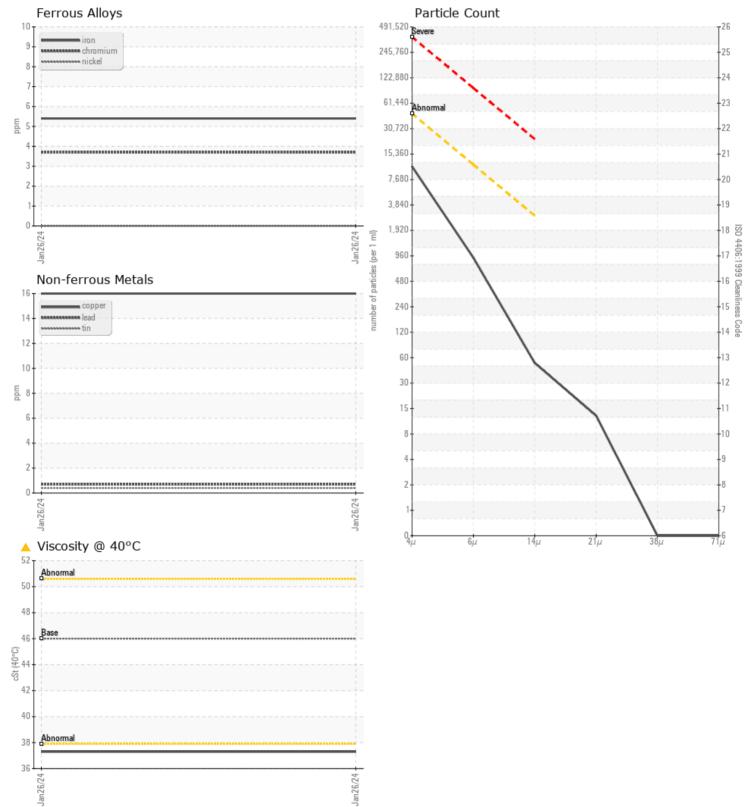

## **CONSTRUCTION EQUIPMENT**

GRAPHS

VOLVO

Report Id: VOLVO3909 [WCAMIS] 02616684 (Generated: 02/23/2024 10:02:17) Rev: 1

## SAMPLE INFORMATION Sample Number VCP392872 Sample Date 26 Jan 2024 Machine Hours 3985 Oil Hours 2000 Oil Changed Changed Sample Status ABNORMAL **OIL CONDITION** Visc @ 40°C cSt **A** 37.3 CONTAMINATION Water % NEG 9526 Particles >4µm Particles >6µm 800 Particles > 14µm **46** ISO 4406:1999 (c) 20/17/13 Silicon ppm 4 Sodium ppm ■ <1

## Diagnosis

Resample at the next service interval to monitor.All component wear rates are normal. The system cleanliness is acceptable for your target ISO 4406 cleanliness code. The system and fluid cleanliness is acceptable. Viscosity of sample indicates oil is within ISO 32 range, advise investigate. The condition of the oil is acceptable for the time in service.