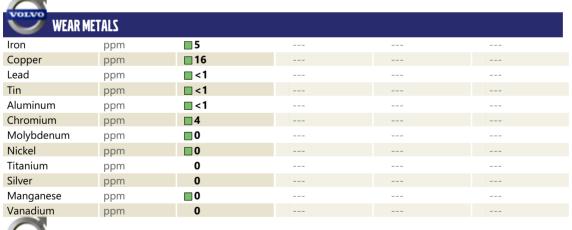

VOLVO

Potassium

ppm

1

## SAMPLE INFORMATION Sample Number VCP392872 Sample Date 26 Jan 2024 Machine Hours 3985 Oil Hours 2000 Oil Changed Changed Sample Status ABNORMAL **OIL CONDITION** Visc @ 40°C cSt **A** 37.3 CONTAMINATION Water % NEG 9526 Particles >4µm Particles >6µm 800 Particles > 14µm **46** ISO 4406:1999 (c) 20/17/13 Silicon ppm 4 Sodium ppm ■ <1

| VOLVO      |     |     |      |  |
|------------|-----|-----|------|--|
| ADDITI     | VES |     |      |  |
| Calcium    | ppm | 85  | <br> |  |
| Magnesium  | ppm | ∎1  | <br> |  |
| Zinc       | ppm | 361 | <br> |  |
| Phosphorus | ppm | 399 | <br> |  |
| Barium     | ppm | 0   | <br> |  |
| Boron      | ppm | 0   | <br> |  |