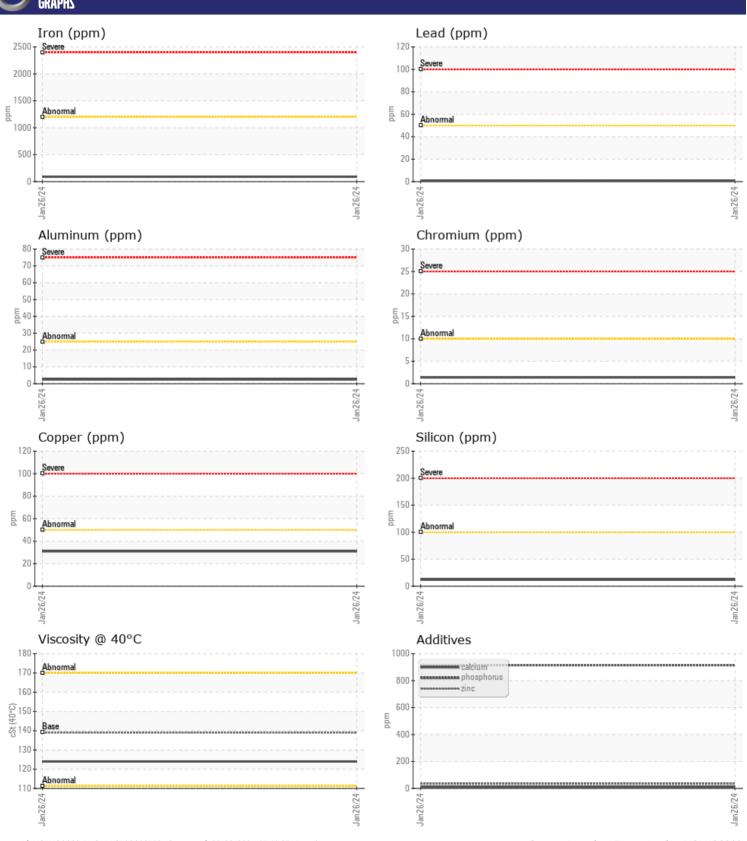

## **CONSTRUCTION EQUIPMENT** VOLVO EC480EL 3 14955 - SWING DRIVE VINCI 392569

Sample No: VCP394362

Oil Type: VOLVO PREMIUM GEAR OIL 80W-90 GL-5

Job No: 392569

| VOLVO         |               |             |      |  |
|---------------|---------------|-------------|------|--|
| SAMPLI        | E INFORMATION |             |      |  |
| Sample Number | -             | VCP394362   | <br> |  |
| Sample Date   |               | 26 Jan 2024 | <br> |  |
| Machine Hours |               | 3985        | <br> |  |
| Oil Hours     |               | 1000        | <br> |  |
| Oil Changed   |               | Changed     | <br> |  |
| Sample Status |               | NORMAL      | <br> |  |
|               |               |             |      |  |
| OIL CON       | INITION       |             |      |  |
|               | <u>.</u>      |             |      |  |
| Visc @ 40°C   | cSt           | <b>124</b>  | <br> |  |
| VOLVO         |               |             |      |  |
| CONTAR        | MINATION      |             |      |  |
| Water         | %             | NEG         | <br> |  |
| Silicon       | ppm           | <b>112</b>  | <br> |  |
| Sodium        | ppm           | <b>■</b> <1 | <br> |  |
| Potassium     | ppm           | <b></b>     | <br> |  |
| Otassiaiii    | PPIII         |             |      |  |
| VOLVO         |               |             |      |  |
| WEAR I        | METALS        |             |      |  |
| Iron          | ppm           | <b>91</b>   | <br> |  |
| Copper        | ppm           | ■31         | <br> |  |
| Lead          | ppm           | <b>1</b>    | <br> |  |
| Tin           | ppm           | <b>■</b> 0  | <br> |  |
| Aluminum      | ppm           | <b>2</b>    | <br> |  |
| Chromium      | ppm           | <b>1</b>    | <br> |  |
| Molybdenum    | ppm           | <b>0</b>    | <br> |  |
| Nickel        | ppm           | <b>■</b> 0  | <br> |  |
| Titanium      | ppm           | 0           | <br> |  |
| Silver        | ppm           | 0           | <br> |  |
| Manganese     | ppm           | ■2          | <br> |  |
| Vanadium      | ppm           | 0           | <br> |  |
|               |               |             | <br> |  |
| ADDITIV       | VES           |             |      |  |
| Calcium       | ppm           | <b>11</b>   | <br> |  |
| Magnesium     | ppm           | <b>3</b>    | <br> |  |
| Zinc          | ppm           | ■34         | <br> |  |
| Phosphorus    | ppm           | ■915        | <br> |  |
| -             |               | _           |      |  |