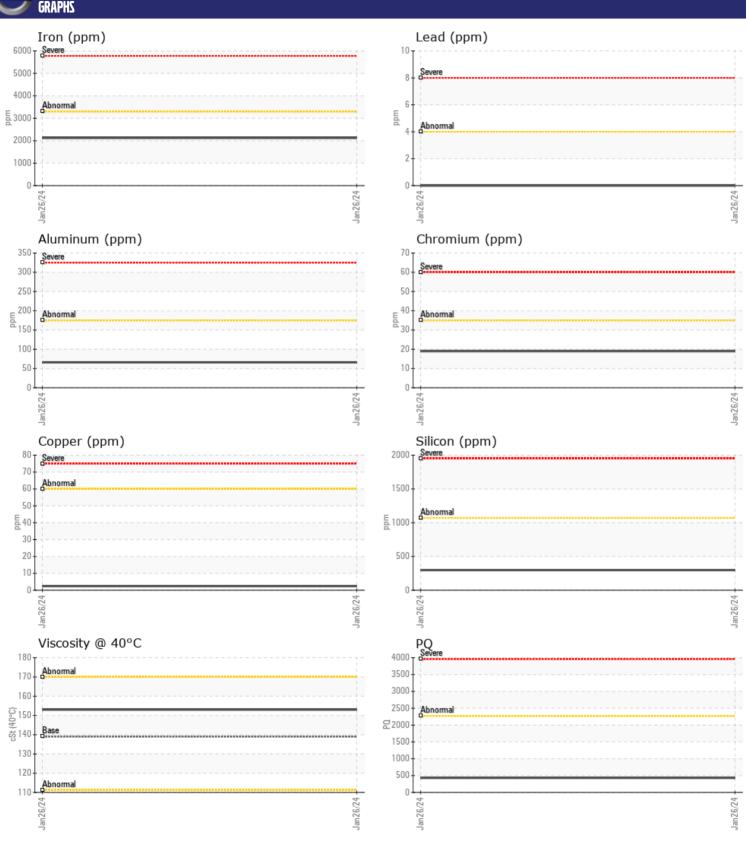

## **CONSTRUCTION EQUIPMENT**

VINCI 392569 VOLVO EC480EL 314955 - FRONT LEFT FINAL DRI

Oil Type: VOLVO PREMIUM GEAR OIL 80W-90 GL-5

**Job No:** 392569

| SAMPLE        | INFORMATION |               |      |  |
|---------------|-------------|---------------|------|--|
| Sample Number | -           | VCP394317     | <br> |  |
| Sample Date   |             | 26 Jan 2024   | <br> |  |
| Machine Hours |             | 3985          | <br> |  |
| Oil Hours     |             | 1000          | <br> |  |
| Oil Changed   |             | Changed       | <br> |  |
| Sample Status |             | NORMAL        | <br> |  |
|               |             |               |      |  |
| OIL CON       | DITION      |               |      |  |
| Visc @ 40°C   | cSt         | <b>153</b>    | <br> |  |
| VOLVO         |             |               |      |  |
| CONTAN        | IINATION    |               |      |  |
| Water         | %           | NEG           | <br> |  |
| Silicon       | ppm         | ■297          | <br> |  |
| Sodium        | ppm         | ■8            | <br> |  |
| Potassium     | ppm         | ■17           | <br> |  |
|               |             |               |      |  |
| WEAR M        | IETALS      |               |      |  |
| PQ            |             | <b>431</b>    | <br> |  |
| Iron          | ppm         | <b>2124</b>   | <br> |  |
| Copper        | ppm         | <b>2</b>      | <br> |  |
| Lead          | ppm         | ■0            | <br> |  |
| Tin           | ppm         | <b>■&lt;1</b> | <br> |  |
| Aluminum      | ppm         | <b>66</b>     | <br> |  |
| Chromium      | ppm         | <b>19</b>     | <br> |  |
| Molybdenum    | ppm         | <b>1</b>      | <br> |  |
| Nickel        | ppm         | <b>■</b> <1   | <br> |  |
| Titanium      | ppm         | <b>■</b> 3    | <br> |  |
| Silver        | ppm         | ■0            | <br> |  |
| Manganese     | ppm         | <b>17</b>     | <br> |  |
| Vanadium      | ppm         | 0             | <br> |  |
| ADDITIV       | ES          |               |      |  |
| Calcium       | ppm         | <b>51</b>     | <br> |  |
|               |             |               |      |  |

### Diagnosis

Resample at the next service interval to monitor. All component wear rates are normal. There is no indication of any contamination in the oil. The condition of the oil is acceptable for the time in service.