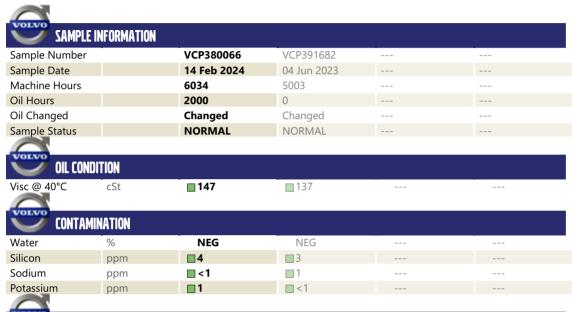

## **CONSTRUCTION EQUIPMENT**

CAVANAGH 394790 VOLVO EC480EL 314289 - RIGHT SWING DRI

Sample No: VCP380066

Oil Type: VOLVO PREMIUM GEAR OIL 80W-90 GL-5

**Job No:** 394790

| WEAR METALS |     |                |             |  |  |  |  |  |
|-------------|-----|----------------|-------------|--|--|--|--|--|
| Iron        | ppm | <b>134</b>     | <b>■</b> 36 |  |  |  |  |  |
| Copper      | ppm | <b>4</b>       | <b>4</b>    |  |  |  |  |  |
| Lead        | ppm | <b>■</b> <1    | □0          |  |  |  |  |  |
| Tin         | ppm | ■0             | <b>0</b>    |  |  |  |  |  |
| Aluminum    | ppm | <b>1</b>       | < 1         |  |  |  |  |  |
| Chromium    | ppm | <b>1</b>       | <b></b> <1  |  |  |  |  |  |
| Molybdenum  | ppm | <b>0</b>       | < 1         |  |  |  |  |  |
| Nickel      | ppm | <b>-&lt;1</b>  | <b></b> <1  |  |  |  |  |  |
| Titanium    | ppm | 0              | 1           |  |  |  |  |  |
| Silver      | ppm | 0              | 0           |  |  |  |  |  |
| Manganese   | ppm | <b>-&lt;</b> 1 | < 1         |  |  |  |  |  |
| Vanadium    | ppm | 0              | 0           |  |  |  |  |  |
|             |     |                |             |  |  |  |  |  |

| ADDITIVES  |     |             |            |  |  |  |  |  |
|------------|-----|-------------|------------|--|--|--|--|--|
| Calcium    | ppm | <b>20</b>   | ■91        |  |  |  |  |  |
| Magnesium  | ppm | <b>■</b> <1 | ■8         |  |  |  |  |  |
| Zinc       | ppm | ■84         | <b>47</b>  |  |  |  |  |  |
| Phosphorus | ppm | <b>1975</b> | □984       |  |  |  |  |  |
| Barium     | ppm | <b>0</b>    | <b>0</b>   |  |  |  |  |  |
| Boron      | ppm | <b>174</b>  | <b>150</b> |  |  |  |  |  |