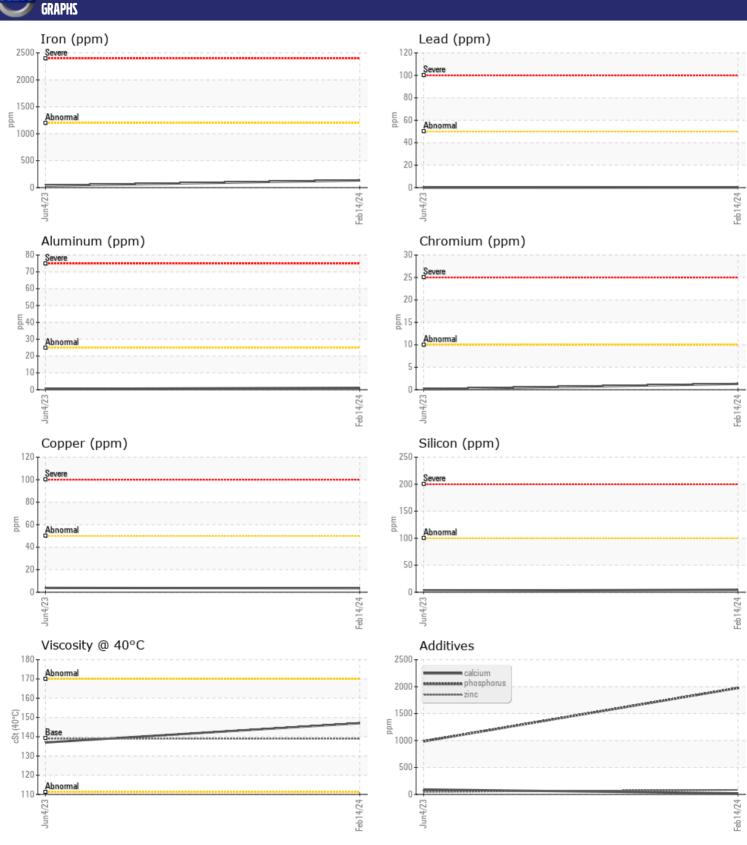

## **CONSTRUCTION EQUIPMENT**

CAVANAGH 394790 VOLVO EC480EL 314289 - RIGHT SWING DRI

Sample No: VCP380066

Oil Type: VOLVO PREMIUM GEAR OIL 80W-90 GL-5

**Job No:** 394790

| WEAR METALS |     |                |             |  |  |  |  |  |
|-------------|-----|----------------|-------------|--|--|--|--|--|
| Iron        | ppm | <b>134</b>     | <b>■</b> 36 |  |  |  |  |  |
| Copper      | ppm | <b>4</b>       | <b>4</b>    |  |  |  |  |  |
| Lead        | ppm | <b>■</b> <1    | □0          |  |  |  |  |  |
| Tin         | ppm | ■0             | <b>0</b>    |  |  |  |  |  |
| Aluminum    | ppm | <b>1</b>       | < 1         |  |  |  |  |  |
| Chromium    | ppm | <b>1</b>       | <b></b> <1  |  |  |  |  |  |
| Molybdenum  | ppm | <b>0</b>       | < 1         |  |  |  |  |  |
| Nickel      | ppm | <b>-&lt;1</b>  | <b></b> <1  |  |  |  |  |  |
| Titanium    | ppm | 0              | 1           |  |  |  |  |  |
| Silver      | ppm | 0              | 0           |  |  |  |  |  |
| Manganese   | ppm | <b>-&lt;</b> 1 | < 1         |  |  |  |  |  |
| Vanadium    | ppm | 0              | 0           |  |  |  |  |  |
|             |     |                |             |  |  |  |  |  |

| ADDITIVES  |     |             |            |  |  |  |  |  |
|------------|-----|-------------|------------|--|--|--|--|--|
| Calcium    | ppm | <b>20</b>   | ■91        |  |  |  |  |  |
| Magnesium  | ppm | <b>■</b> <1 | ■8         |  |  |  |  |  |
| Zinc       | ppm | ■84         | <b>47</b>  |  |  |  |  |  |
| Phosphorus | ppm | <b>1975</b> | □984       |  |  |  |  |  |
| Barium     | ppm | <b>0</b>    | <b>0</b>   |  |  |  |  |  |
| Boron      | ppm | <b>174</b>  | <b>150</b> |  |  |  |  |  |