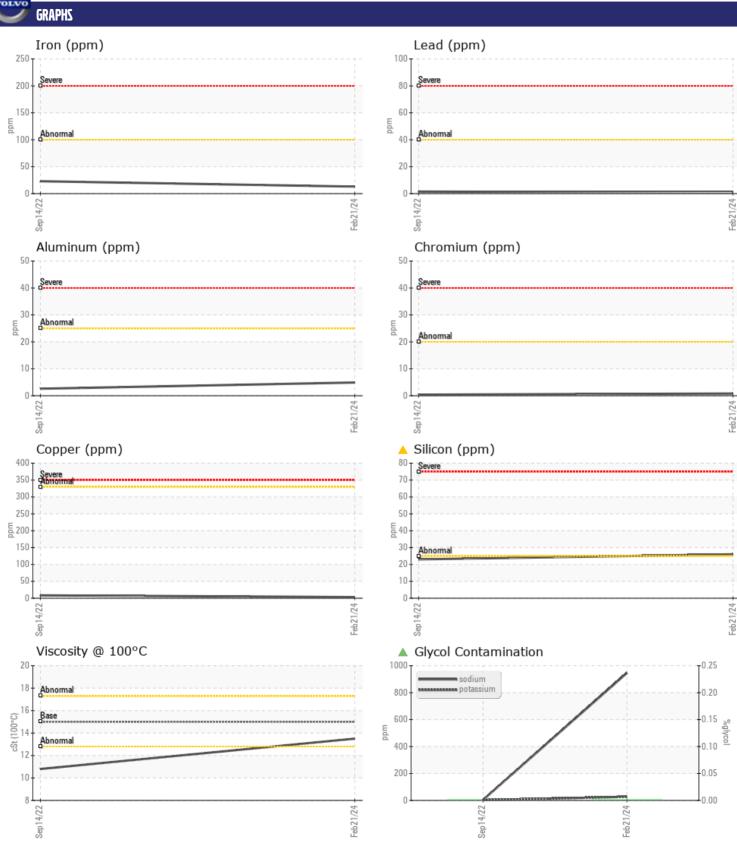

## CONSTRUCTION EQUIPMENT VINCI 392571 VOLVO EC950F 410078 - DIESEL ENGINE

Sample No: VCP394351

Oil Type: VOLVO ULTRA DIESEL ENGINE OIL 15W40 VDS-3

**Job No:** 392571

| VOLVO               |             |                          |             |      |
|---------------------|-------------|--------------------------|-------------|------|
| SAMPLE              | INFORMATION |                          |             |      |
| Sample Number       | _           | VCP394351                | VCP347436   | <br> |
| Sample Date         |             | 21 Feb 2024              | 14 Sep 2022 | <br> |
| Machine Hours       |             | 3908                     | 88          | <br> |
| Oil Hours           |             | 0                        | 0           | <br> |
| Oil Changed         |             | Changed                  | Changed     | <br> |
| Sample Status       |             | ABNORMAL                 | ABNORMAL    | <br> |
|                     |             |                          |             |      |
| OIL CON             | DITION      |                          |             |      |
| Visc @ 100°C        | cSt         | <b>13.5</b>              | <u> </u>    | <br> |
| Oxidation (PA)      | %           | 85                       | 22          | <br> |
| Oxidation (17)      | 70          | 05                       |             |      |
| LUNTAN              | IINATION    |                          |             |      |
|                     |             |                          | NEC         |      |
| Water               | %           | NEG                      | NEG         | <br> |
| Soot %              | %           | ■0.7                     | 0           | <br> |
| Nitration (PA)      | %           | 88                       | 27          | <br> |
| Sulfation (PA)      | %           | 72                       | 34          | <br> |
| Glycol              | %           | ■0.0                     | 0.0         | <br> |
| Fuel                | %           | <1.0                     | 0.5         | <br> |
| Silicon             | ppm         | <u>^</u> 26              | 23          | <br> |
| Sodium<br>Potassium | ppm         | <b>▲</b> 946 <b>■</b> 27 | <b>4 2</b>  | <br> |
| Potassium           | ppm         | <u> </u>                 | <u> </u>    | <br> |
| VOLVO               | IFTAL C     |                          |             |      |
| WEAR M              | IF I ALS    |                          |             |      |
| Iron                | ppm         | <b>13</b>                | ■23         | <br> |
| Copper              | ppm         | <b>■</b> 3               | ■8          | <br> |
| Lead                | ppm         | <b>■</b> <1              | <b>2</b>    | <br> |
| Tin                 | ppm         | <b>■</b> <1              | ■3          | <br> |
| Aluminum            | ppm         | <b>5</b>                 | <b>3</b>    | <br> |
| Chromium            | ppm         | <b>■&lt;1</b>            | <b>=</b> <1 | <br> |
| Molybdenum          | ppm         | <b>□74</b>               | ■80         | <br> |
| Nickel              | ppm         | <b>2</b>                 | 2           | <br> |
| Titanium            | ppm         | 0                        | <1          | <br> |
| Silver              | ppm         | <b>0</b>                 | 0           | <br> |
| Manganese           | ppm         | 0                        | 2           | <br> |
| Vanadium            | ppm         | 0                        | 0           | <br> |
| VOLVO               | IPC         |                          |             |      |
| ADDITIV             | EZ          |                          |             |      |
| Calcium             | ppm         | ■1596                    | ■2151       | <br> |
| Magnesium           | ppm         | <b>556</b>               | 63          | <br> |
| Zinc                | ppm         | <b>1068</b>              | <b>1122</b> | <br> |
| Phosphorus          | ppm         | <b>904</b>               | ■1061       | <br> |
| Barium              | ppm         | ■0                       | □0          | <br> |
| Boron               | ppm         | <b>27</b>                | <b>60</b>   | <br> |
|                     |             |                          |             |      |

## Diagnosis

Check for low coolant level. We advise that you check the air filter, air induction system, and any areas where dirt may enter the component. The oil change at the time of sampling has been noted. We recommend you service the filters on this component. We recommend an early resample to monitor this condition.All component wear rates are normal. Water treatment chemicals present, indicating slow coolant leak. There is a moderate concentration of dirt present in the oil. Test for glycol is negative. The condition of the oil is acceptable for the time in service (see recommendation). The oil is no longer serviceable due to the presence of contaminants.