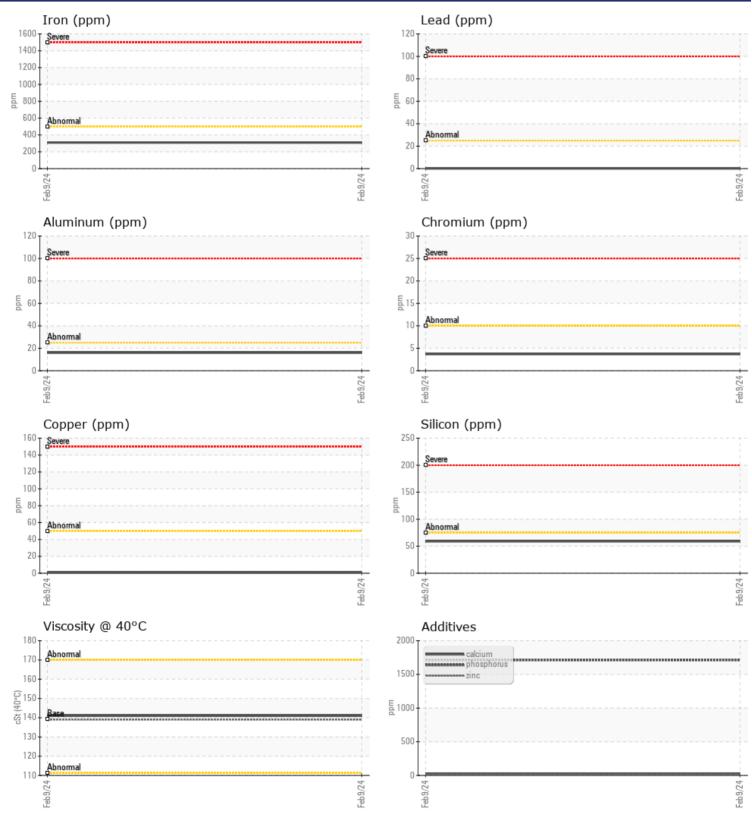

CONSTRUCTION EQUIPMENT VINCI 392571 VOLVO EC950F 410078 - FRONT RIGHT FINAL DRIV

 Sample No:
 VCP449376

 Oil Type:
 VOLVO PREMIUM GEAR OIL 80W-90 GL-5

Job No: 392571

VOLVO

|               | E INFORMATION | 1            |       |   |                                        |
|---------------|---------------|--------------|-------|---|----------------------------------------|
|               |               | <u>.</u>     | <br>- | - |                                        |
| Sample Number | r             | VCP449376    | <br>  |   |                                        |
| Sample Date   |               | 09 Feb 2024  | <br>  |   | STRONGCO EQUIPMENTCALGARY              |
| Machine Hours |               | 3908         | <br>  |   | 7923 54TH STREET SE                    |
| Oil Hours     |               | 0            | <br>  |   | CALGARY, AB                            |
| Oil Changed   |               | Changed      | <br>  |   | CA T2C 4R7                             |
| Sample Status |               | NORMAL       | <br>  |   | Contact: Lucas Slusarenko              |
| VOLVO         |               |              |       |   | lslusarenko@strongco.com               |
|               | NDITION       |              |       |   | T:                                     |
| Visc @ 40°C   |               | <b>—</b> 141 | <br>  |   | F: (403)216-1016                       |
| VISC @ 40 C   | cSt           | 141          | <br>  |   |                                        |
| VOLVO         |               |              |       |   | Diagnosis                              |
| CONTA         | MINATION      |              |       |   | Resample at the next service interval  |
| Water         | %             | NEG          | <br>  |   | to monitor.All component wear rates    |
| Silicon       | ppm           | 59           | <br>  |   | are normal. There is no indication of  |
| Sodium        | ppm           | 2            | <br>  |   | any contamination in the oil. The      |
| Potassium     | ppm           | 6            | <br>  |   | condition of the oil is acceptable for |
| Totassian     | ppm           |              |       |   | the time in service.                   |
| VOLVO         |               |              |       |   |                                        |
| VEAR WEAR     | METALS        |              |       |   |                                        |
| Iron          | ppm           | 309          | <br>  |   | —                                      |
| Copper        | ppm           | <b>1</b>     | <br>  |   |                                        |
| Lead          | ppm           | <b></b> <1   | <br>  |   |                                        |
| Tin           | ppm           | 0            | <br>  |   |                                        |
| Aluminum      | ppm           | <b>1</b> 6   | <br>  |   |                                        |
| Chromium      | ppm           | <b>4</b>     | <br>  |   |                                        |
| Molybdenum    | ppm           | 0            | <br>  |   |                                        |
| Nickel        | ppm           |              | <br>  |   |                                        |
| Titanium      | ppm           | 0            | <br>  |   |                                        |
| Silver        | ppm           | 0            | <br>  |   |                                        |
| Manganese     | ppm           | 3            | <br>  |   |                                        |
| Vanadium      | ppm           | 0            | <br>  |   |                                        |
|               |               |              |       |   |                                        |
| VOLVO         |               |              | <br>  |   |                                        |
| ADDITI        | WE2           |              |       |   |                                        |
| Calcium       | ppm           | 22           | <br>  |   |                                        |
| Magnesium     | ppm           | <b>4</b>     | <br>  |   |                                        |
| Zinc          | ppm           | 22           | <br>  |   |                                        |
| Phosphorus    | ppm           | <b>1714</b>  | <br>  |   |                                        |
| Barium        | ppm           | <b>1</b> 0   | <br>  |   |                                        |
| Boron         | ppm           | 58           | <br>  |   |                                        |
|               |               |              |       |   |                                        |